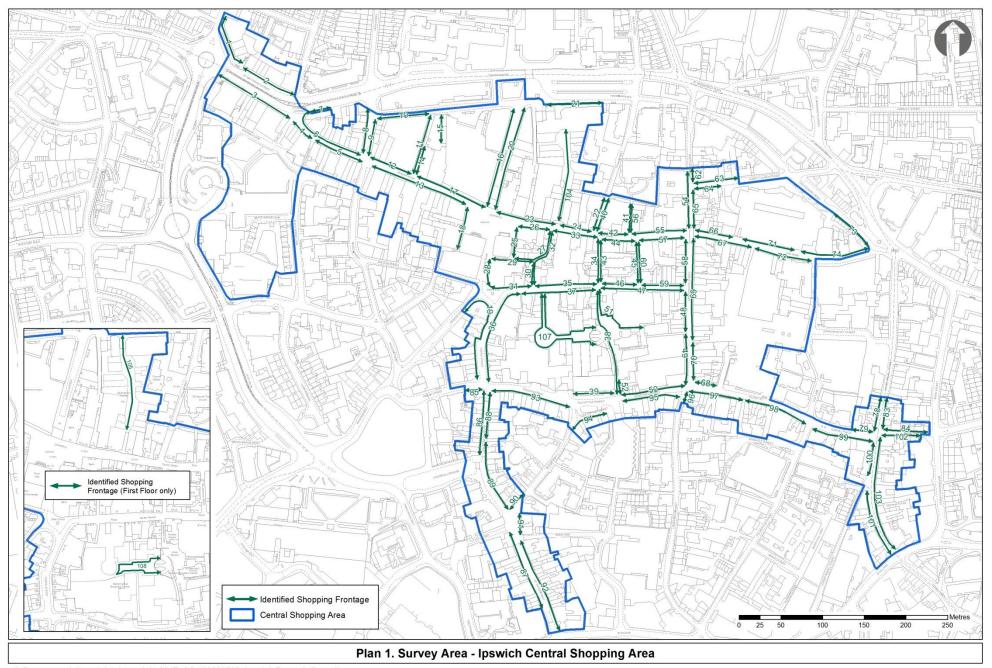

The survey of the Central Shopping Area is carried out annually in the summer/autumn months to show retail trends across Ipswich town centre. This survey was completed in October 2017 and involved carrying out a visual inspection of each unit. The retail area covered is shown on Plan 1 in Appendix 2. A similar survey of the local and district centres is also undertaken annually and is reported separately.

Where a shop unit is located on a street corner or has frontages on more than one street it will appear on more than one identified frontage, with a note included in the survey identifying the location of the customer access to the unit. The frontage length is shown for each unit in a particular frontage group and has the letter P, S or SP entered, which reflects whether it is a Primary, Secondary and Specialist Shopping Frontage Zone in accordance with Core Strategy policy, as shown on Plan 2 in Appendix 2. The survey relates to the ground floor units with the exception of the Sailmakers Shopping Centre (previously Tower Ramparts) and the Buttermarket Centres where the frontage extends to the first and second floors. This survey refers to the different uses within the frontages in terms of the uses defined in the Use Classes Order. The use classes are shown in Appendix 3². In accordance with the guidance contained in the Council's Central Shopping Areas – Identified Frontages Supplementary Planning Guidance (1997) doors leading to upper floor units are excluded from the calculations of frontages but are included within this report for information.