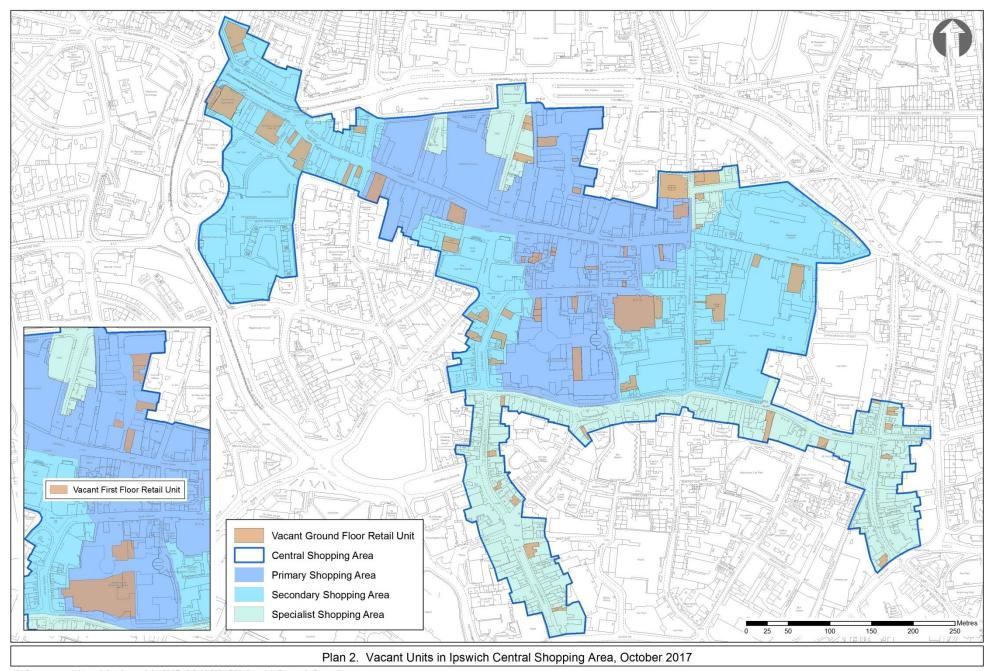

Whilst general comparisons can be made between surveys, from 2012 the survey has reclassified the Use Classes to accord with the Use Classes Order 1987 as amended. This has resulted in the reclassifying of units previously identified as 'V' for vacant. Where known, the last known occupant is listed in brackets and the Use Class reassigned to the last known Use Class in brackets after the 'V'. The vacant units are shown on Plan 2. In addition, where the occupant has changed since the previous survey (July 2016) the former occupant is shown in brackets. In this 2017 edition of the report, nail salons and beauticians have also been corrected to Sui Generis, as in previous monitoring reports they have been recorded as A1.

Where a shop unit is located on a street corner or has frontages on more than one street it will appear on more than one identified frontage, with a note included in the survey identifying the location of the customer access to the unit. The frontage length is shown for each unit in a particular frontage group and has the letter P, S or SP entered, which reflects whether it is a Primary, Secondary and Specialist Shopping Frontage Zone in accordance with Core Strategy policy, as shown on Plan 2 in Appendix 2. The survey relates to the ground floor units with the exception of the Sailmakers Shopping Centre (previously Tower Ramparts) and the Buttermarket Centres where the frontage extends to the first and second floors. This survey refers to the different uses within the frontages in terms of the uses defined in the Use Classes Order. The use classes are shown in Appendix 3². In accordance with the guidance contained in the Council's Central Shopping Areas – Identified Frontages Supplementary Planning Guidance (1997) doors leading to upper floor units are excluded from the calculations of frontages but are included within this report for information.