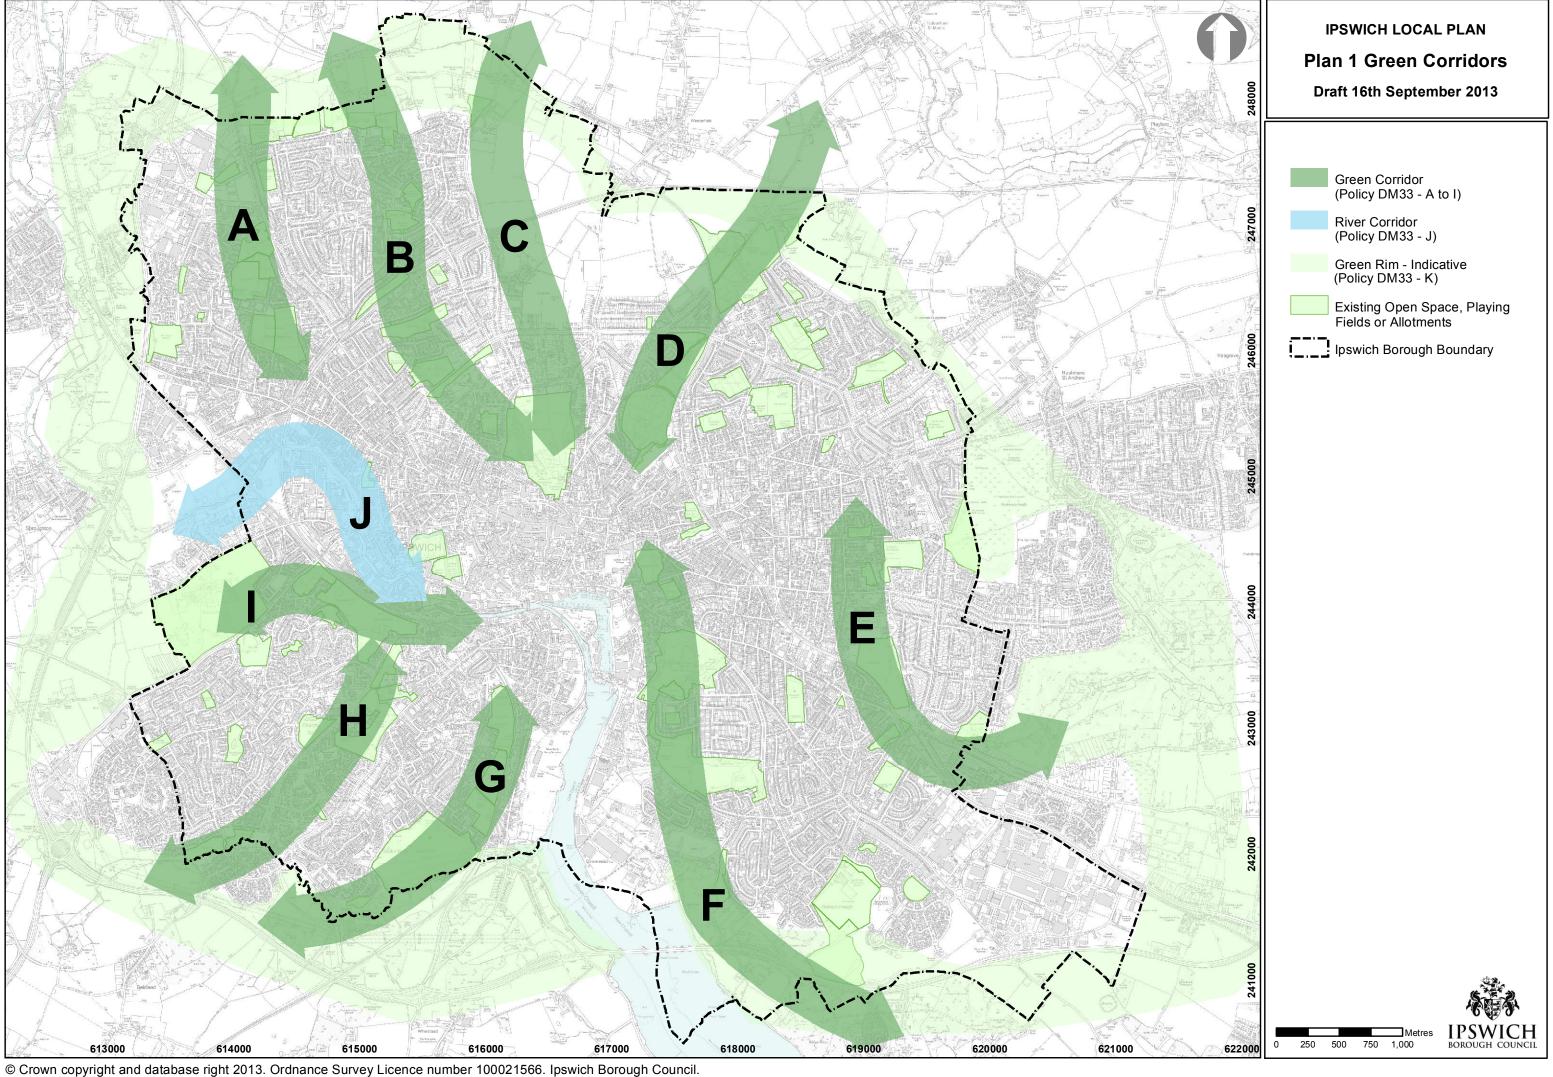

t will be superseded by Site Allocations DPD and IP-One Area Action Plan DPD

saved for now but will be superseded by Site Allocations DPD and IP-One Area Action Plan DPD

Mixed Use (if development opportunity arises)

CS2

Saved for now but will be superseded by Site Allocations DPD and IP-One Area Action Plan DPD

Mixed Residential, 20% Leisure & BI Employment

WD3, WD15, WD15, DW175, DW175

superseded by CS4 above. The Conservation Areas are added to the Proposals Map for clarity. They were previously shown in the Local

Plan as "pullout" Plan No. 3. Four new areas have been designated since 1997 (one of these falls within the IP-One area and is not shown on this map

© Crown copyright and database right 2013. Ordnance Survey Licence number 100021566.

Plan No. 3. Conservation Areas..





© Crown copyright and database right 2013. Ordnance Survey Licence number 100021566. Ipswich Borough Council.