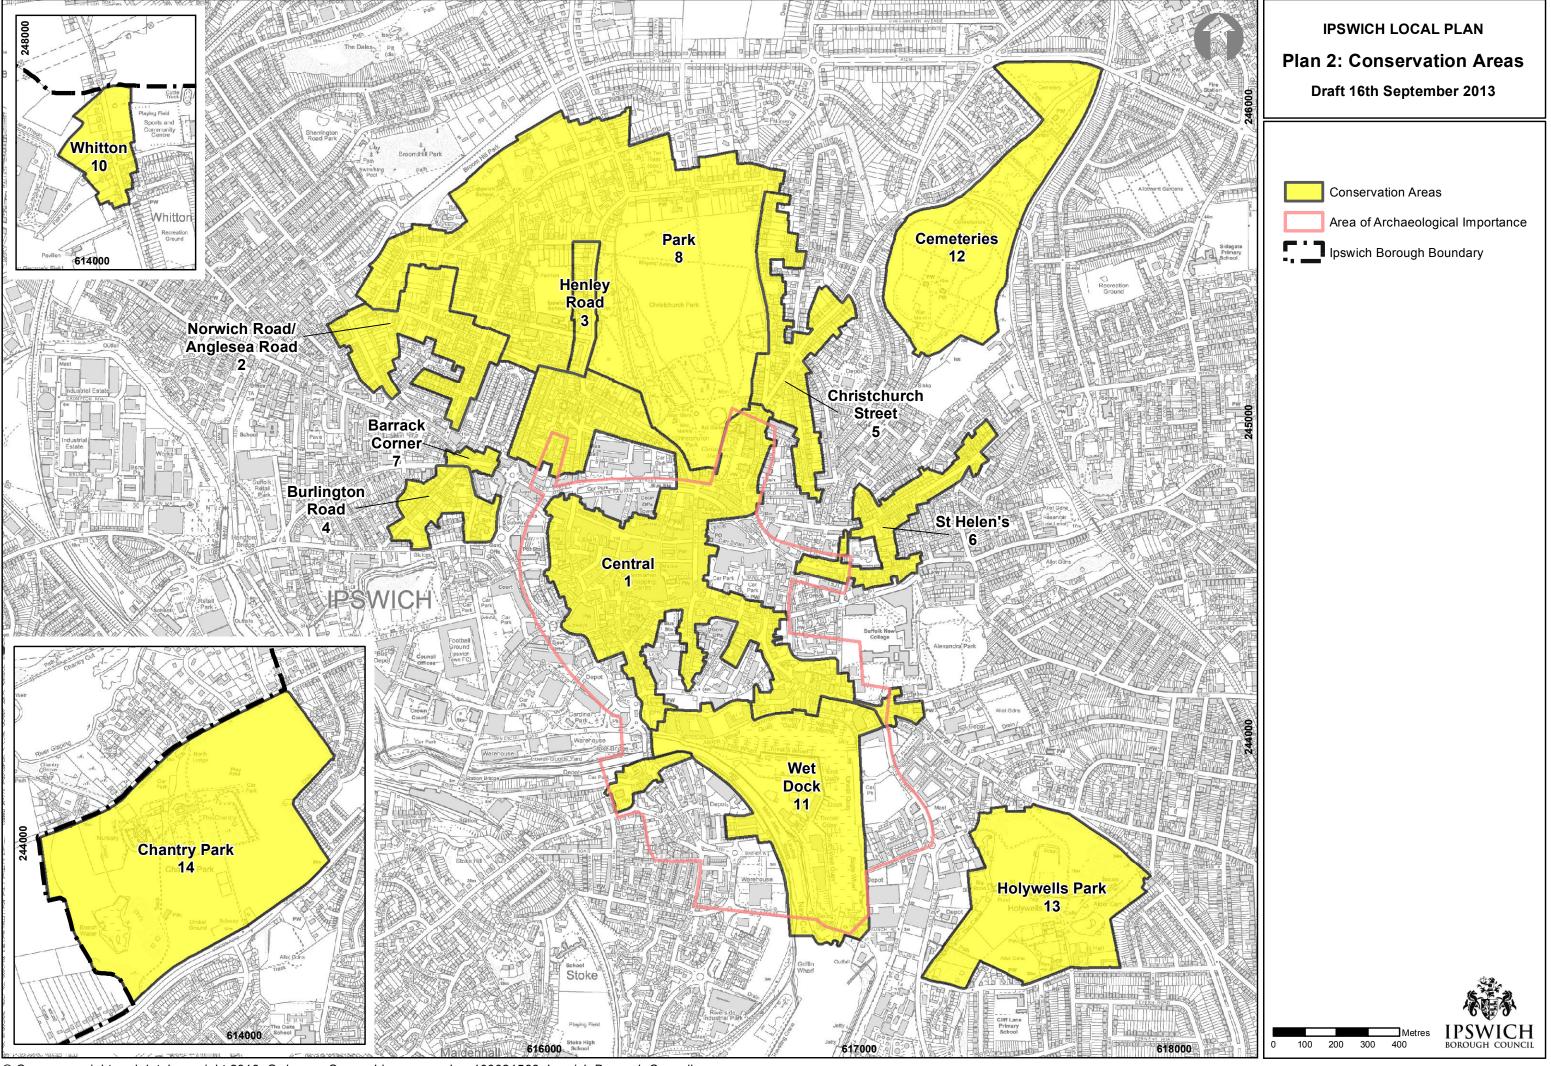

CS2

Saved for now but will be superseded by Site Allocations DPD and IP-One Area Action Plan DPD

Mixed Residential, 20% Leisure & BI Employment

WD3, WD15, WD15, DW175, DW175

superseded by CS4 above. The Conservation Areas are added to the Proposals Map for clarity. They were previously shown in the Local

Plan as "pullout" Plan No. 3. Four new areas have been designated since 1997 (one of these falls within the IP-One area and is not shown on this map

© Crown copyright and database right 2013. Ordnance Survey Licence number 100021566.

Plan No. 3. Conservation Areas..

© Crown copyright and database right 2013. Ordnance Survey Licence number 100021566. Ipswich Borough Council.