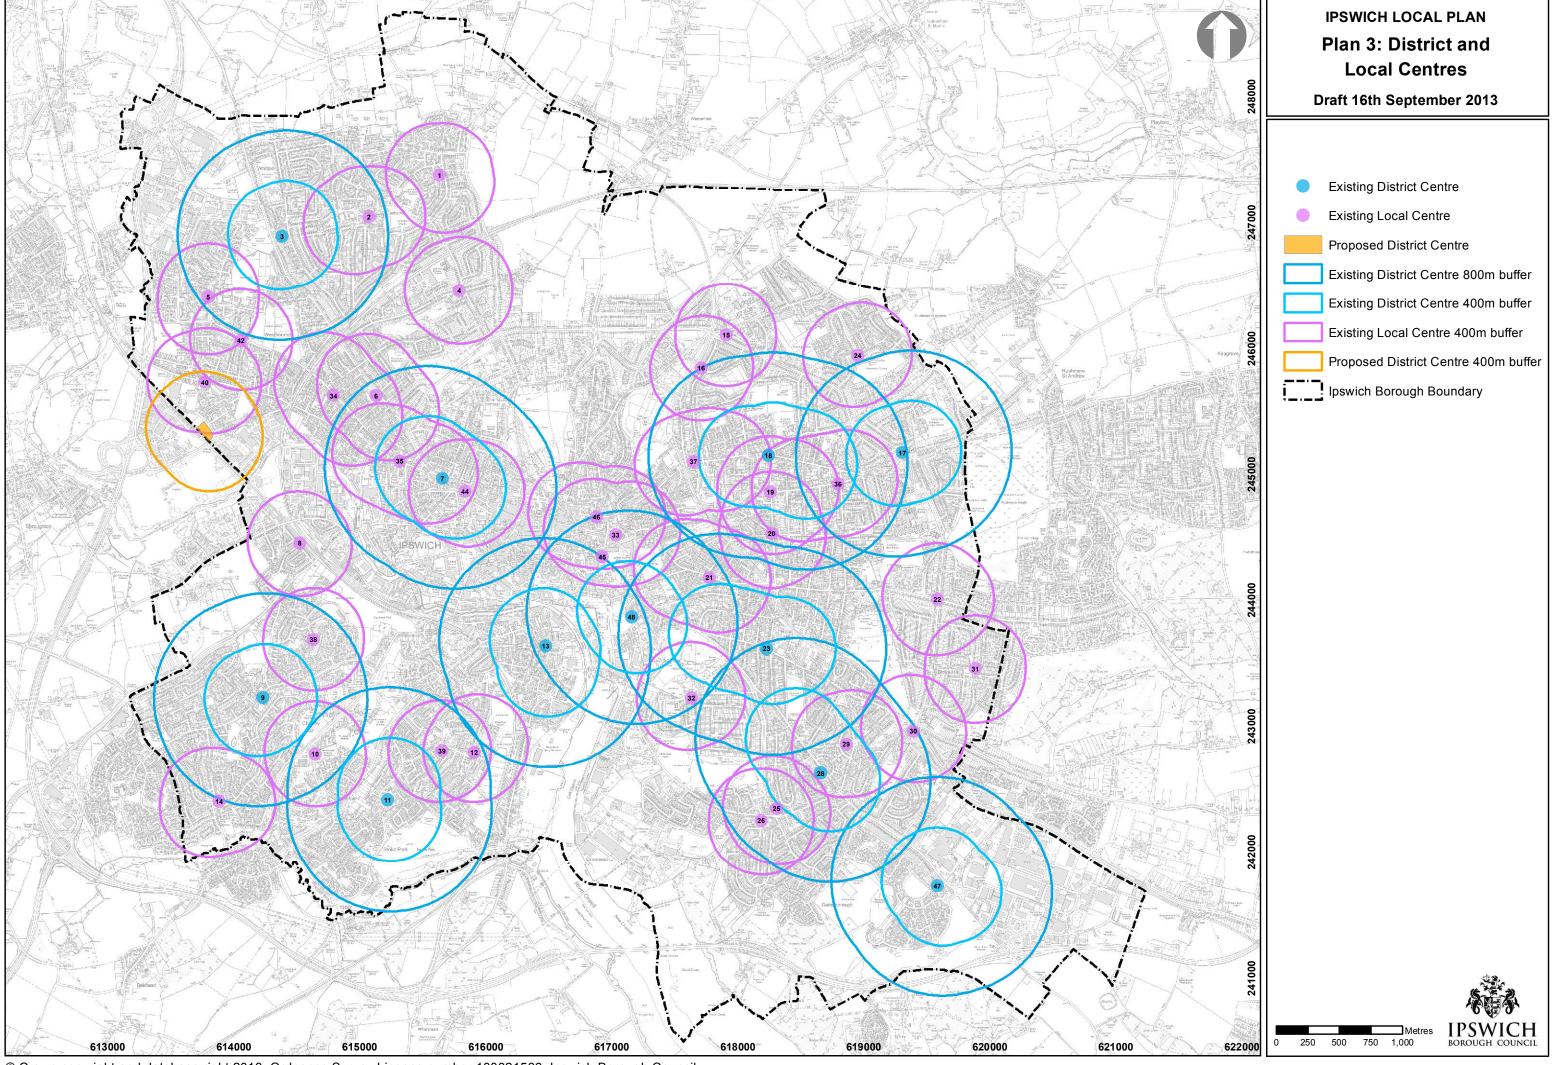

|                       | Ipswich Borough Boundary                                             |         |
|-----------------------|----------------------------------------------------------------------|---------|
|                       | Ip-One Area (Notations to be considered through the Ip-One Area DPD) |         |
|                       | SPA/Ramsar Site                                                      | CS4     |
| *****                 | Area of Outstanding Natural Beauty                                   | CS4     |
|                       | Site of Special Scientific Interest                                  | CS4     |
|                       | Existing County Wildlife Site                                        | DM31    |
|                       | Existing Local Nature Reserve                                        | DM31    |
|                       | Conservation Areas.                                                  | CS4     |
|                       | Strategic Housing Allocation                                         | CS10    |
|                       | Broad Location for District Centre                                   |         |
|                       | Broad Location for Local Centre                                      |         |
|                       | Broad Location for Primary School                                    |         |
|                       | Broad Location for Secondary School                                  |         |
|                       | Broad Location for Formal Open Space                                 |         |
|                       | Broad Location for Country Park                                      |         |
| $\longleftrightarrow$ | Indicative Railway Crossing                                          |         |
| $\wedge \wedge$       | Land allocated for Sports Use                                        | CS10    |
| TAAL                  | Strategic Employment site                                            | CS13    |
|                       | Existing District Centre                                             | CS2     |
|                       | Existing Local Centre                                                | DM21    |
| <b>(</b>              | Proposed District CentreDM                                           | 21, CS2 |