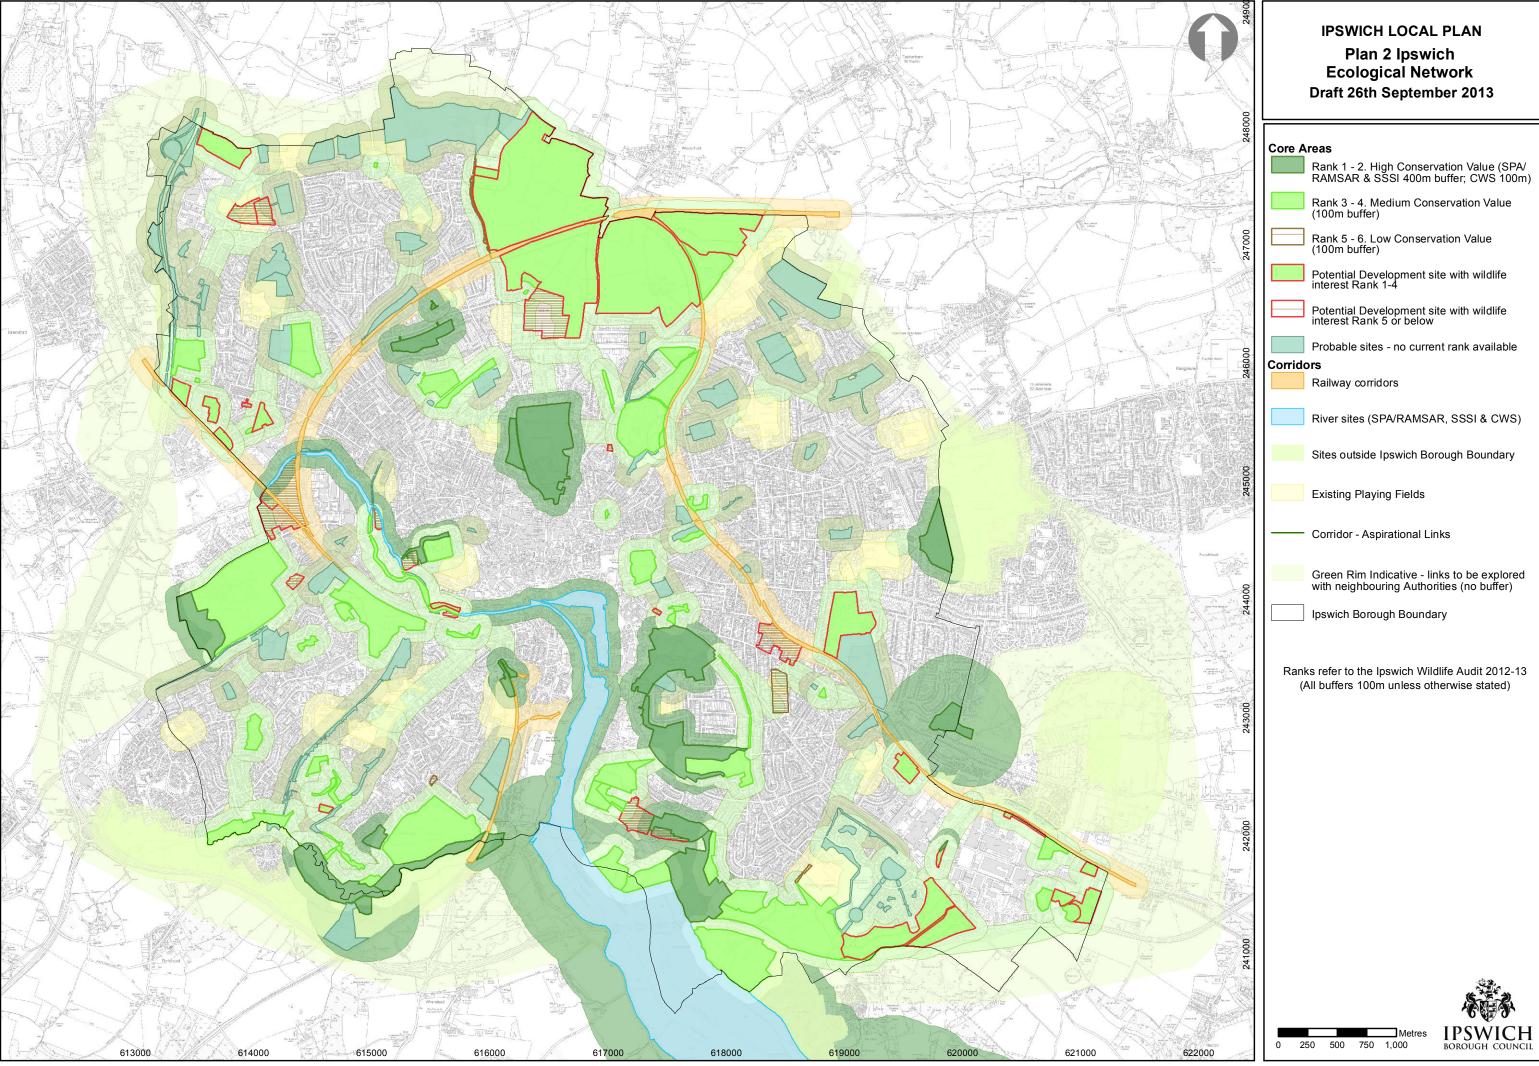

will be superseded by Site Allocations DPD and IP-One Area Action Plan DPD

saved for now but will be superseded by Site Allocations DPD and IP-One Area Action Plan DPD

Mixed Use (if development opportunity arises)

CS2

Saved for now but will be superseded by Site Allocations DPD and IP-One Area Action Plan DPD

Mixed Residential, 20% Leisure & BI Employment

WD3, WD15, WD15, DW175, DW175

superseded by CS4 above. The Conservation Areas are added to the Proposals Map for clarity. They were previously shown in the Local

Plan as "pullout" Plan No. 3. Four new areas have been designated since 1997 (one of these falls within the IP-One area and is not shown on this map

© Crown copyright and database right 2013. Ordnance Survey Licence number 100021566.

Plan No. 3. Conservation Areas..





© Crown copyright and database right 2013. Ordnance Survey Licence number 100021566. Ipswich Borough Council.