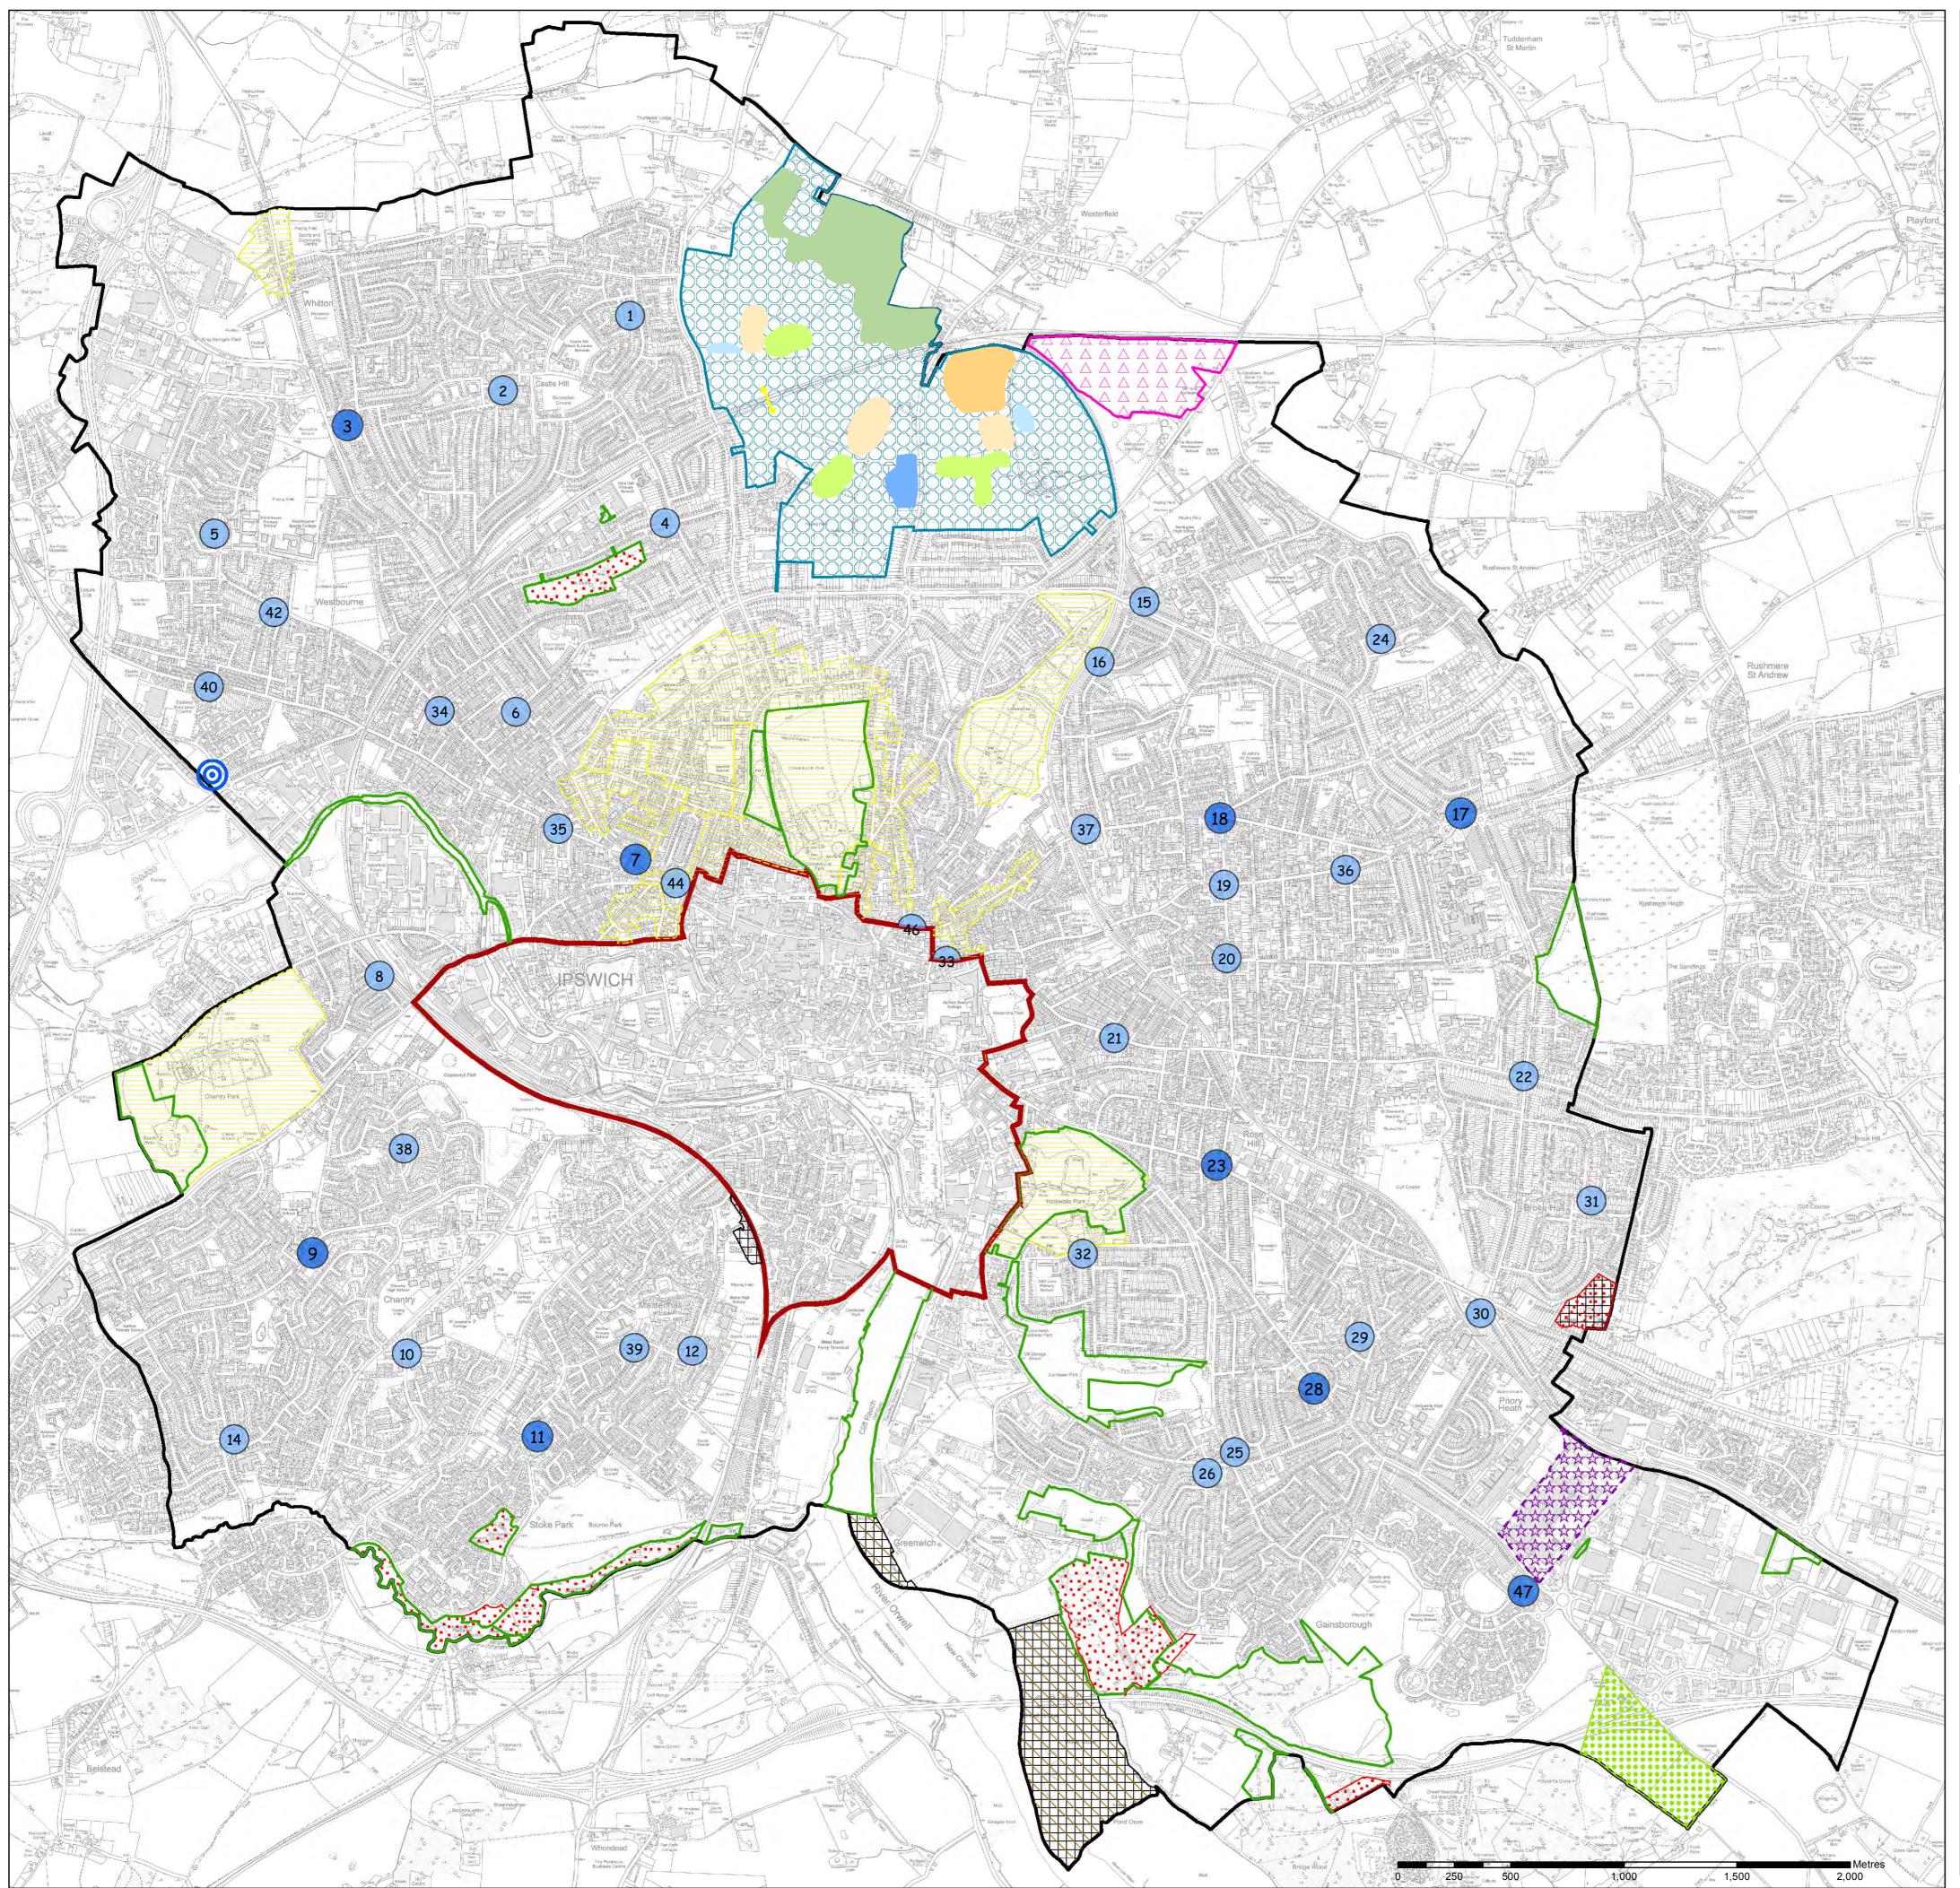

|                       | Ipswich Borough Boundary                                             |         |
|-----------------------|----------------------------------------------------------------------|---------|
|                       | Ip-One Area (Notations to be considered through the Ip-One Area DPD) |         |
|                       | SPA/Ramsar Site                                                      | CS4     |
| *****                 | Area of Outstanding Natural Beauty                                   | CS4     |
|                       | Site of Special Scientific Interest                                  | CS4     |
|                       | Existing County Wildlife Site                                        | DM31    |
|                       | Existing Local Nature Reserve                                        | DM31    |
|                       | Conservation Areas.                                                  | CS4     |
|                       | Strategic Housing Allocation                                         | CS10    |
|                       | Broad Location for District Centre                                   |         |
|                       | Broad Location for Local Centre                                      |         |
|                       | Broad Location for Primary School                                    |         |
|                       | Broad Location for Secondary School                                  |         |
|                       | Broad Location for Formal Open Space                                 |         |
|                       | Broad Location for Country Park                                      |         |
| $\longleftrightarrow$ | Indicative Railway Crossing                                          |         |
| $\wedge \wedge$       | Land allocated for Sports Use                                        | CS10    |
| TAAL                  | Strategic Employment site                                            | CS13    |
|                       | Existing District Centre                                             | CS2     |
|                       | Existing Local Centre                                                | DM21    |
| <b>(</b>              | Proposed District CentreDM                                           | 21, CS2 |