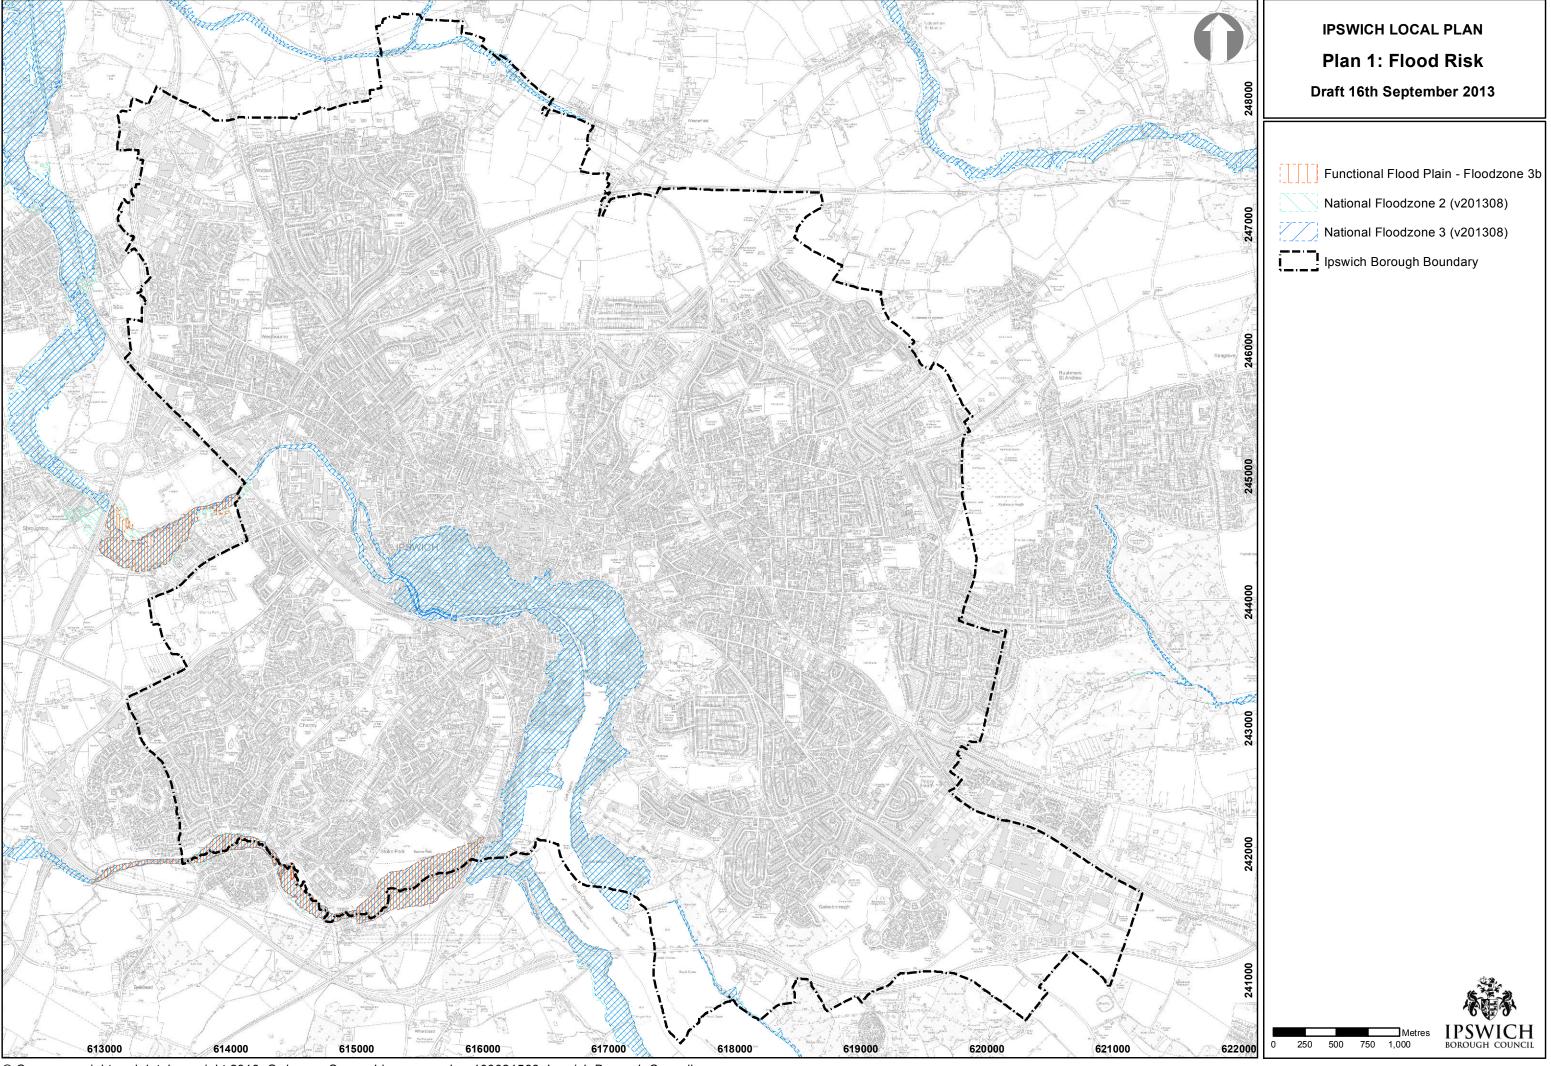

|                       | Ipswich Borough Boundary                                             |         |
|-----------------------|----------------------------------------------------------------------|---------|
|                       | Ip-One Area (Notations to be considered through the Ip-One Area DPD) |         |
|                       | SPA/Ramsar Site                                                      | CS4     |
| *****                 | Area of Outstanding Natural Beauty                                   | CS4     |
|                       | Site of Special Scientific Interest                                  | CS4     |
|                       | Existing County Wildlife Site                                        | DM31    |
|                       | Existing Local Nature Reserve                                        | DM31    |
|                       | Conservation Areas.                                                  | CS4     |
|                       | Strategic Housing Allocation                                         | CS10    |
|                       | Broad Location for District Centre                                   |         |
|                       | Broad Location for Local Centre                                      |         |
|                       | Broad Location for Primary School                                    |         |
|                       | Broad Location for Secondary School                                  |         |
|                       | Broad Location for Formal Open Space                                 |         |
|                       | Broad Location for Country Park                                      |         |
| $\longleftrightarrow$ | Indicative Railway Crossing                                          |         |
| $\wedge \wedge$       | Land allocated for Sports Use                                        | CS10    |
| TAAL                  | Strategic Employment site                                            | CS13    |
|                       | Existing District Centre                                             | CS2     |
|                       | Existing Local Centre                                                | DM21    |
| <b>(</b>              | Proposed District CentreDM                                           | 21, CS2 |