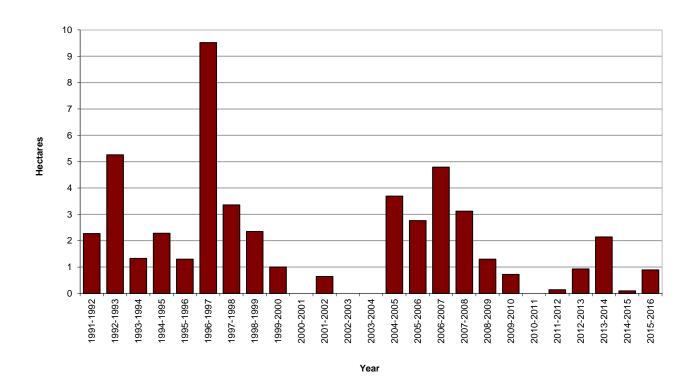

| Completions on allocations and existing employment sites |                                       |  |  |  |  |
|----------------------------------------------------------|---------------------------------------|--|--|--|--|
| Monitoring period                                        | Area of employment land completed     |  |  |  |  |
| Mid 1991 - Mid 1992                                      | 2.27                                  |  |  |  |  |
| Mid 1992 - Mid 1993                                      | 5.26                                  |  |  |  |  |
| Mid 1993 - Mid 1994                                      | 1.33                                  |  |  |  |  |
| Mid 1994 - Mid 1995                                      | 2.28                                  |  |  |  |  |
| Mid 1995 - Mid 1996                                      | 1.30                                  |  |  |  |  |
| Mid 1996 - Mid 1997                                      | 9.52                                  |  |  |  |  |
| Mid 1997 - Mid 1998                                      | 3.36                                  |  |  |  |  |
| Mid 1998 - Mid 1999                                      | 2.35                                  |  |  |  |  |
| Mid 1999 - Mid 2000                                      | 1.00                                  |  |  |  |  |
| Mid 2000 - Mid 2001                                      | 0                                     |  |  |  |  |
| Mid 2001 - Mid 2002                                      | 0.64                                  |  |  |  |  |
| Mid 2002 - Mid 2003                                      | 0                                     |  |  |  |  |
| Mid 2003 - Mid 2004                                      | 0                                     |  |  |  |  |
| Mid 2004 - March 2005                                    | 3.69                                  |  |  |  |  |
| April 2005 - March 2006                                  | 2.76*                                 |  |  |  |  |
| April 2006 - March 2007                                  | 4.79**                                |  |  |  |  |
| April 2007 - March 2008                                  | 3.12                                  |  |  |  |  |
| April 2008 – March 2009                                  | 1.30                                  |  |  |  |  |
| April 2009 – March 2010                                  | 0.72                                  |  |  |  |  |
| April 2010 – March 2011                                  | 0                                     |  |  |  |  |
| April 2011 – March 2012                                  | 0.14                                  |  |  |  |  |
| April 2012 – March 2013                                  | 0.93                                  |  |  |  |  |
| April 2013 – March 2014                                  | 2.14***                               |  |  |  |  |
| April 2014 – March 2015                                  | 0.097                                 |  |  |  |  |
| April 2015 – March 2016                                  | 0.893                                 |  |  |  |  |
| OTAL FROM 1991                                           | <b>49.89</b> (2.00 hectares per year) |  |  |  |  |
| Total from mid-2001 onwards                              | <b>21.22</b> (1.41 hectares per year) |  |  |  |  |

<sup>(\*</sup>A survey of employment land was not carried out in 2006, however the figure has been included retrospectively)

<sup>(\*\*</sup>The figure for 2006-07 has been revisited and a more accurate representation of completions included from the 2015 report onwards, and to also include 3.2ha at Landmark House (including car park) which was previously omitted)

<sup>(\*\*\*</sup>Note that the figure for 2013/14 was amended in the 2015 report to include a further completion of a site at Ransomes Europark totalling 0.81ha which was omitted from the 2014 completions data)

# **Employment Land Completions 1991 - 2016**