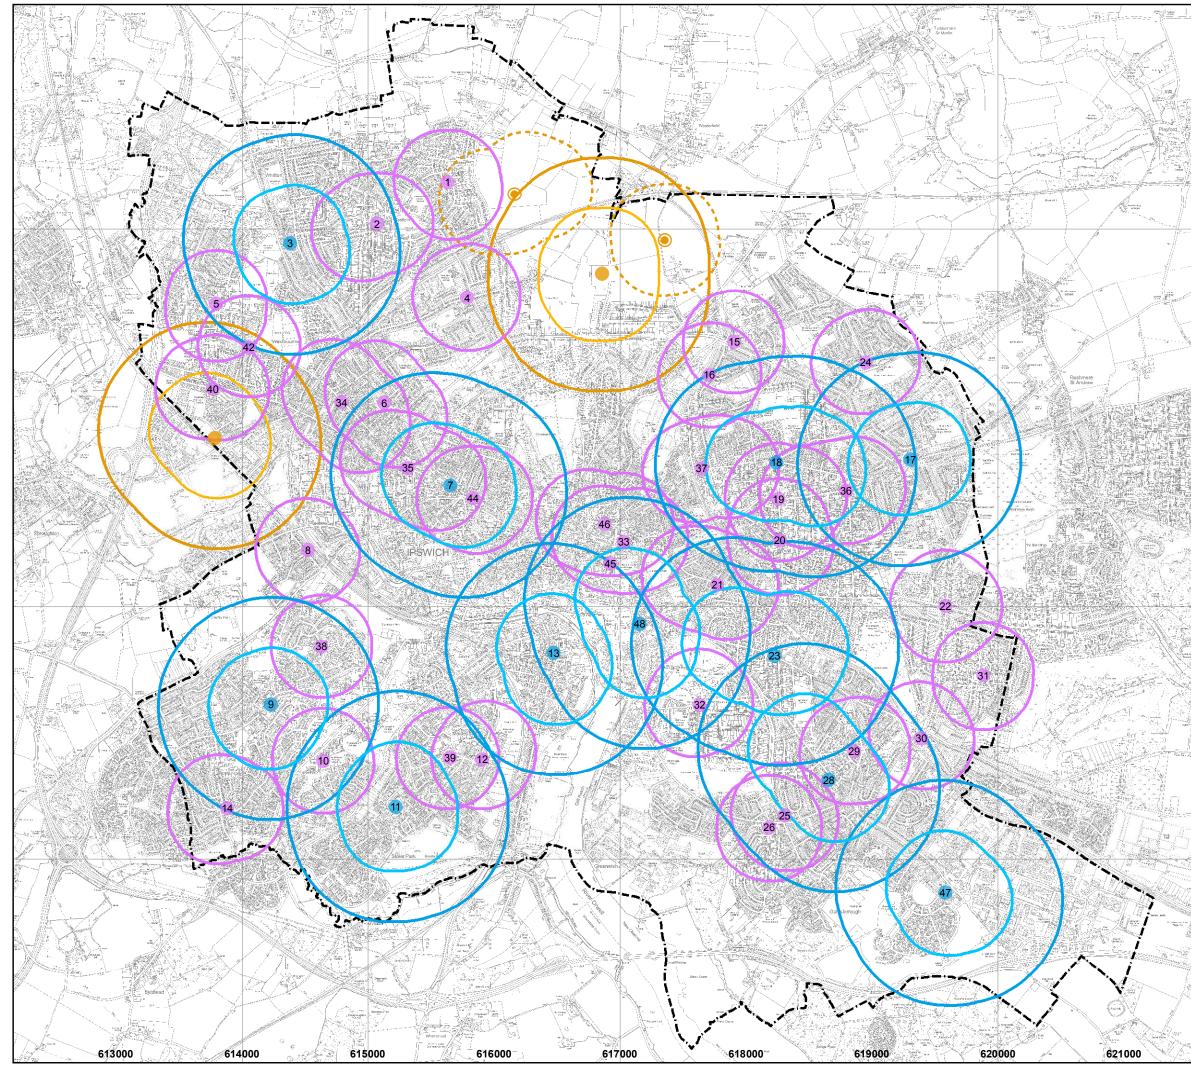

## IPSWICH PROPOSED SUBMISSION (REGULATION 19) LOCAL PLAN Plan 1: District and Local Centres September 2015

248000

247000

246000

245000

244000

243000

242000

241000

622000

0

250

500

Ē

Location of Existing District Centre
Location of Existing Local Centre
Location of Proposed District Centre
Location of Proposed Local Centre
Existing District Centre 800m buffer
Existing District Centre 400m buffer
Existing Local Centre 400m buffer
Proposed District Centre 800m buffer
Proposed District Centre 400m buffer
Proposed District Centre 400m buffer
Ipswich Borough Boundary

Metres

750 1,000

© Crown copyright and database right 2015. OS 100021566. Ipswich Borough Council.

© Crown copyright and database right 2015. OS 100021566. Ipswich Borough Council.

© Crown copyright and database right 2015. OS 100021566. Ipswich Borough Council.