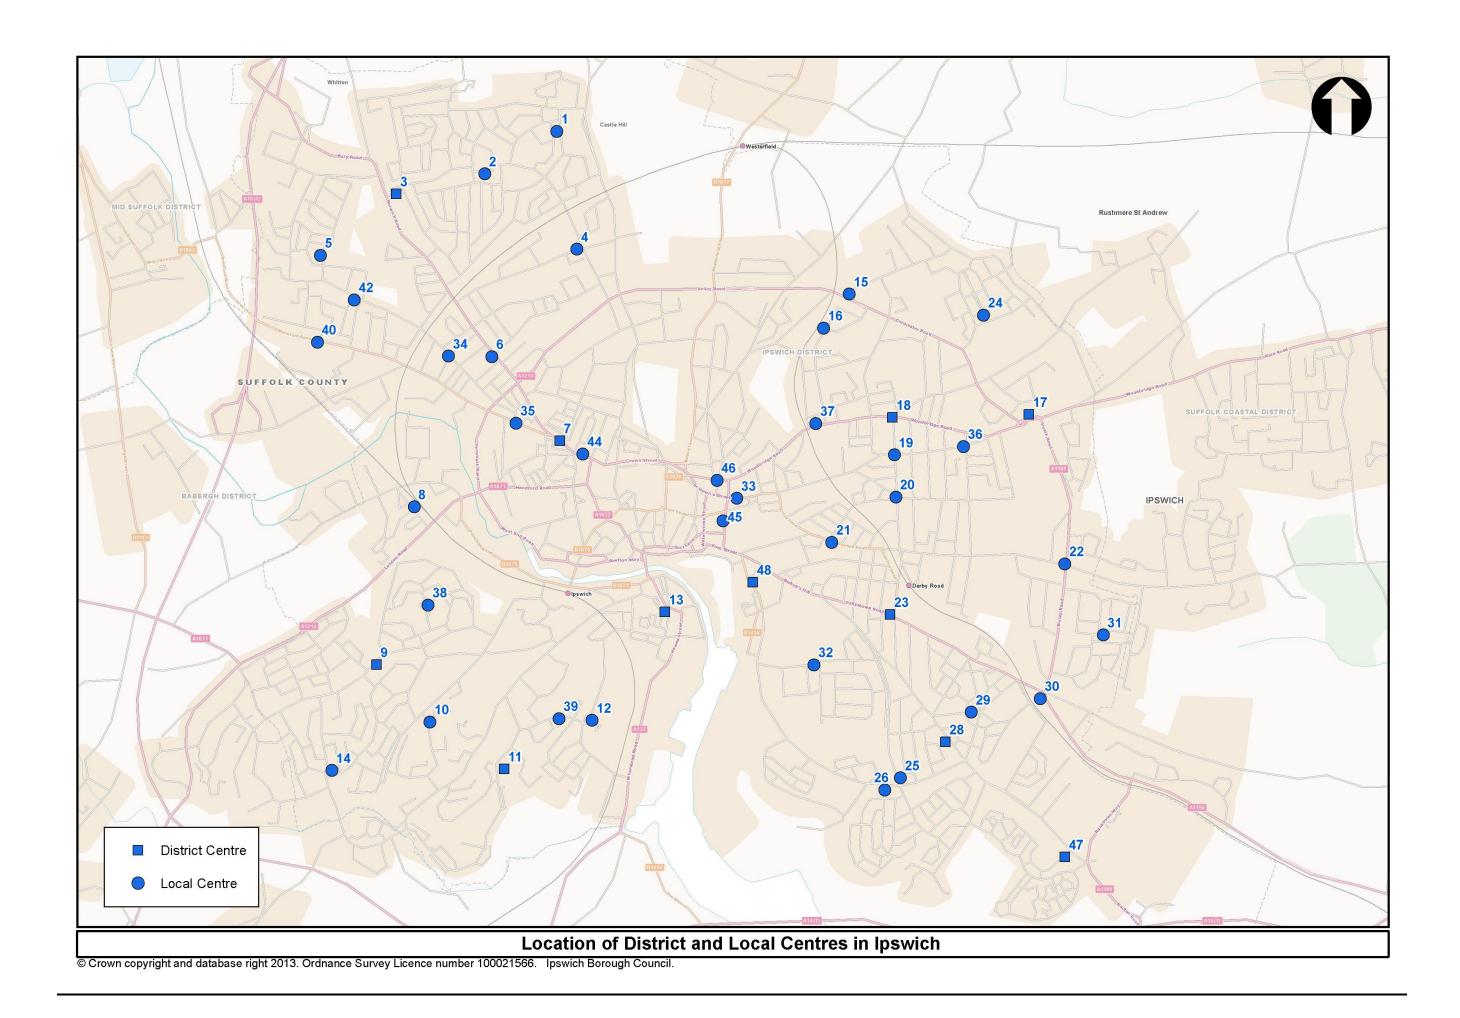

Ipswich has 48 district and local (shopping) centres, containing around 805 individual shop units. These have been monitored on an annual basis since 1992. The 2013 survey results can be found in Section C, which include the new district centre (partially occupied) at Duke Street.

## Section B - District and Local Centres Index

#### **District Centres**

| Centre No | Local Centre Name/ Location        | Total Units |
|-----------|------------------------------------|-------------|
| 3         | Meredith Road                      | 17          |
| 7         | Norwich Road (1-91, 2-110)         | 73          |
| 9         | Hawthorn Drive                     | 17          |
| 11        | The Centre, Stoke Park Drive       | 27          |
| 17        | Woodbridge Road East               | 12          |
| 18        | Woodbridge Road (418-524, 501-785) | 37          |
| 23        | Felixstowe Road (55-201, 120-190)  | 53          |
| 28        | Nacton Road (270-374)              | 43          |
| 47        | Ravenswood                         | 13          |
| 48        | Duke Street                        | 27          |

#### **Local Centres**

| Centre No | Local Centre Name/ Location                      | Total Units |
|-----------|--------------------------------------------------|-------------|
| 1         | Fircroft Road                                    | 9           |
| 2         | Garrick Way                                      | 12          |
| 4         | Dale Hall Lane/ Dales Road                       | 9           |
| 5         | Ulster Avenue                                    | 8           |
| 6         | Norwich Road (197-307a)                          | 19          |
| 8         | Dickens Road                                     | 6           |
| 10        | Cambridge Drive                                  | 4           |
| 12        | Maidenhall Green                                 | 5           |
| 13        | Wherstead Road/ Austin Street                    | 23          |
| 14        | Ellenbrook Green                                 | 12          |
| 15        | Colchester Road (61-65)                          | 3           |
| 16        | Brunswick Road                                   | 6           |
| 19        | Cauldwell Hall Road/ Spring Road                 | 21          |
| 20        | Cauldwell Hall Road/ St John's Road              | 11          |
| 21        | Foxhall Road (25-97, 34-124)                     | 27          |
| 22        | Bixley Road/ Foxhall Road                        | 13          |
| 24        | Selkirk Road                                     | 9           |
| 25        | Clapgate Lane (207-221)/ Landseer Road (325-327a | ) 9         |
| 26        | Reynolds Road                                    | 13          |
| 27        | Clapgate Lane (251-259)                          | 7           |
| 29        | Queen's Way                                      | 24          |
| 30        | Felixstowe Road (474-486)                        | 7           |
| 31        | Penshurst Road                                   | 8           |
| 32        | Cliff Lane                                       | 12          |
| 33        | St Helen's Street                                | 32          |
| 34        | Bramford Lane                                    | 12          |
| 35        | Bramford Road                                    | 29          |
| 36        | Spring Road                                      | 10          |
| 37        | Albion Hill, Woodbridge Road                     | 12          |
| 38        | Lavender Hill                                    | 3           |
| 39        | Prince of Wales Drive                            | 3           |
| 40        | Bramford Road (560 and 651-677)                  | 6           |
| 41        | Grove Lane/ St Helen's Street                    | 4           |
| 42        | Bramford Lane (483 – 487)                        | 3           |
| 43        | Norfolk Rd/ Suffolk Rd/ Tuddenham Avenue         | 7           |
| 44        | St Matthew's Street                              | 26          |
| 45        | Grimwade Street                                  | 9           |
| 46        | Woodbridge Road                                  | 16          |