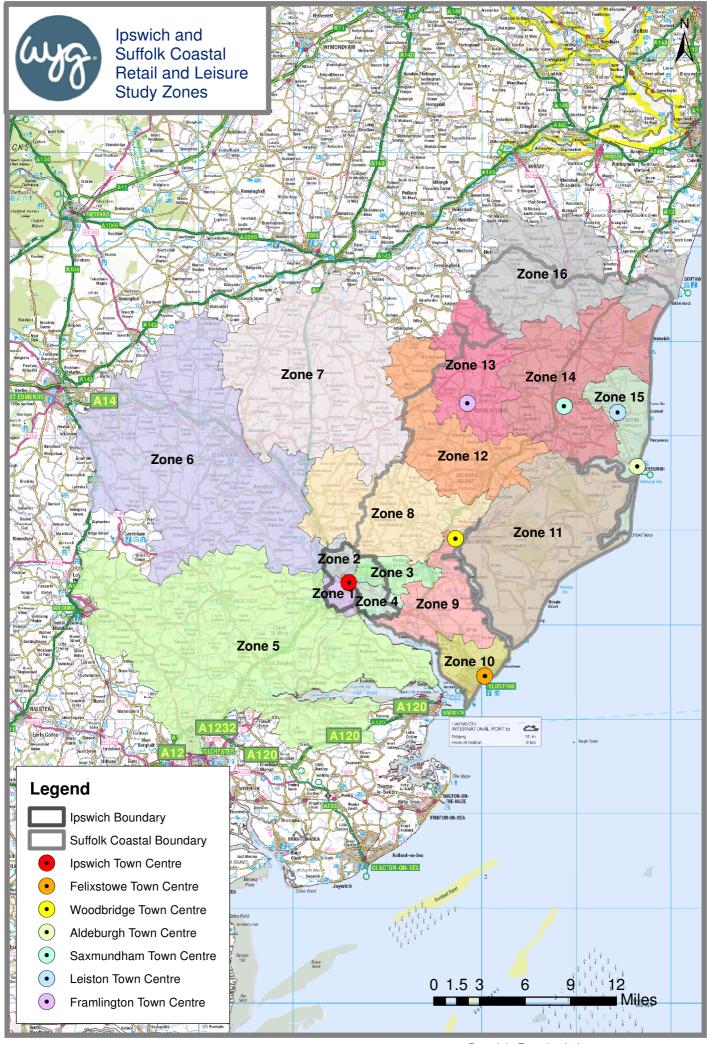

#### 1.3.1 Survey Area

The survey area was segmented into 16 zones, defined using postcode sectors. The zone details were:

| Zone  | Postcode Sectors                                                                              | Number<br>of<br>Interviews |
|-------|-----------------------------------------------------------------------------------------------|----------------------------|
| 1     | IP1 1, IP1 2, IP2 0, IP2 8, IP2 9                                                             | 100                        |
| 2     | IP1 3, IP1 4, IP1 5, IP1 6                                                                    | 100                        |
| 3     | IP4 2, IP4 3, IP4 4, IP5 1, IP5 2, IP5 3                                                      | 100                        |
| 4     | IP3 0, IP3 8, IP3 9, IP4 1                                                                    | 100                        |
| 5     | CO4 5, CO6 4, CO6 5, CO7 6, CO10 0, CO10 5, CO11 1, CO11 2, IP7 5, IP7 6, IP8 3, IP9 1, IP9 2 | 100                        |
| 6     | IP6 8, IP7 7, IP8 4, IP14 1, IP14 2, IP14 3, IP30 0, IP30 9, IP31 3                           | 100                        |
| 7     | IP14 4, IP14 5, IP14 6, IP23 7, IP23 8                                                        | 100                        |
| 8     | IP6 0, IP6 9, IP12 1, IP13 6                                                                  | 100                        |
| 9     | IP10 0, IP12 4                                                                                | 100                        |
| 10    | IP11 0, IP11 2, IP11 3, IP11 4, IP11 7, IP11 9                                                | 100                        |
| 11    | IP12 2, IP12 3                                                                                | 102                        |
| 12    | IP13 0, IP13 7                                                                                | 100                        |
| 13    | IP13 8, IP13 9                                                                                | 100                        |
| 14    | IP17 1, IP17 2, IP17 3                                                                        | 100                        |
| 15    | IP15 5, IP16 4                                                                                | 100                        |
| 16    | IP18 6, IP19 0, IP19 8, IP19 9                                                                | 100                        |
| Total |                                                                                               | 1,602                      |