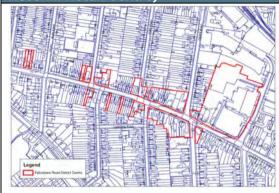

y – Car parking provision is limited to a number of space to the rear of Sainsbury's Local, Barclays Bank, and on-street parking on Woodbridge Road and surrounding side streets. Bus stops are situated throughout the centre providing services to Woodridge via Kesgrave and Martlesham Heath and also to Ipswich, Aldeburgh and Melton. Cycle parking is provided in the vicinity of the Sainsbury's store and in the western part of the centre.

**Environmental Quality** – The quality of the centre's environment is considered to be generally good with no evidence of litter or graffiti. The majority of shop fronts are also well maintained.

**Summary –** Overall Woodbridge Road/Cauldwell Hall Road is considered to be a healthy centre.



## Centre – Felixstowe Road (including Rosehill Retail Centre)



#### **Pictures**



| Location                | No. of Units                               |                                                      |
|-------------------------|--------------------------------------------|------------------------------------------------------|
| Eastern part of Ipswich | <u>Total = 46 units</u><br>Convenience = 6 | Leisure Service = 8 Financial & Business Service = 3 |
|                         | Comparison = 11                            | Other = 2                                            |
|                         | Retail Service = 12                        | Vacant = 4                                           |

#### **Comments**

**Retailer/ Leisure Representation** – This linear centre, anchored by Aldi and Co-op foodstores, provides a strong c