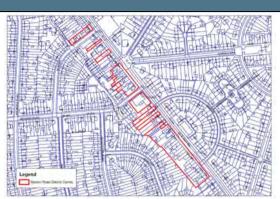

rca 160 spaces at the Aldi/Co-op stores. The centre is considered to be easily accessible on foot from the surrounding residential area. Cycle parking was not evident along Felixstowe Road itself but a number of spaces are provided in the vicinity of the Aldi/Co-op stores.

**Environmental Quality** – There was little evidence of graffiti and litter. The environmental quality in the vicinity of the Co-op/Aldi stores was considered to be good. The quality of the environment of the remaining part of the centre is considered to be slightly marred by through traffic.

**Summary** – Overall the health of the district centre is considered to be good with the Rosehill Centre development playing an important part in contributing to the centres vitality and viability.



#### Centre - Nacton Road



#### **Pictures**





| Location              | No. of Units       |                                  |
|-----------------------|--------------------|----------------------------------|
| South eastern part of | Total = 38 units   | Leisure Service = 9              |
| Ipswich               | Convenience = 5    | Financial & Business Service = 3 |
|                       | Comparison = 9     | Other $= 3$                      |
|                       | Retail Service = 7 | Vacant = 2                       |

#### **Comments**

**Retailer/ Leisure Representation** – A long linear centre providing a mix of both retail and leisure services interspersed with some residential properties. National multiple retailers include a Tesco Express store, Premier, Co-Op Pharmacy, Ladbrokes and Coral.