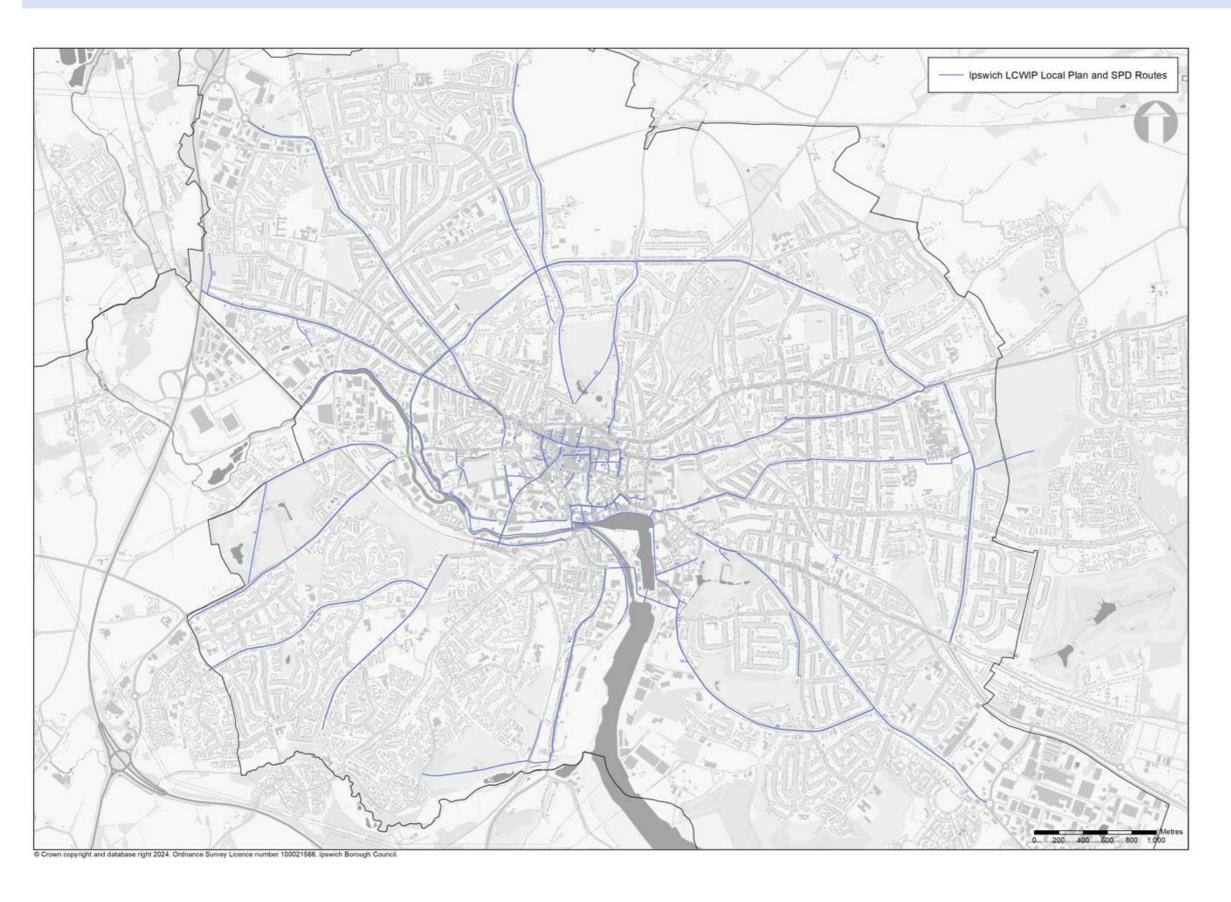

|       |
|    | 0 Low    |         | London Road to Lavenham Road/Kelly Road                                                                 |       |
|    |          |         |                                                                                                         |       |
|    | 1 Low    |         | Silent Street                                                                                           |       |
| 82 | 2 Low    |         | Bourne Park (Between Corporation Avenue and Unnamed Road connecting Montgomery Road to Wherstead Road)  |       |
|    | 3 Low    |         | Clapgate Lane (Between Benacre Road and Cliff Lane)                                                     |       |

## MAP OF DRAFT IPSWICH LCWIP ROUTES AND SCHEMES