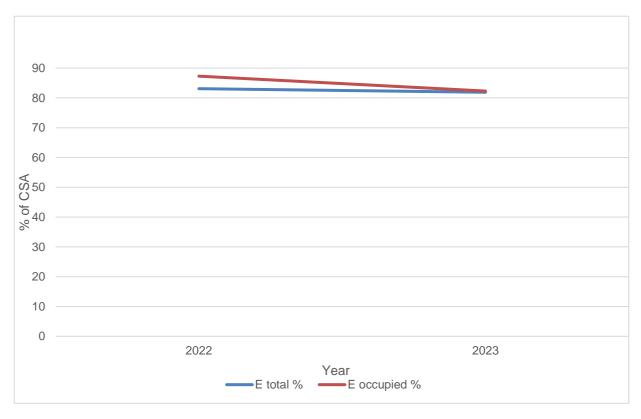

From the 2023 survey, the new Local Plan adopted a new zonal approach rather than the previous frontages approach. Grouping together all the units within a zone provides for greater flexibility than was possible with a shop frontage measurement approach.

The new approach provides more flexibility in the Central Shopping Area to respond to changing market conditions. In addition, the process for counting the percentages within each zone has been changed from a frontage measurement approach to a unit number approach to provide a more straightforward means of calculating the percentages. The zones will continue to be updated in the yearly in the Central Shopping Area Survey Report. This will form the basis of determining the proportion of units in a given area, unless more recent verified evidence is provided with applications.