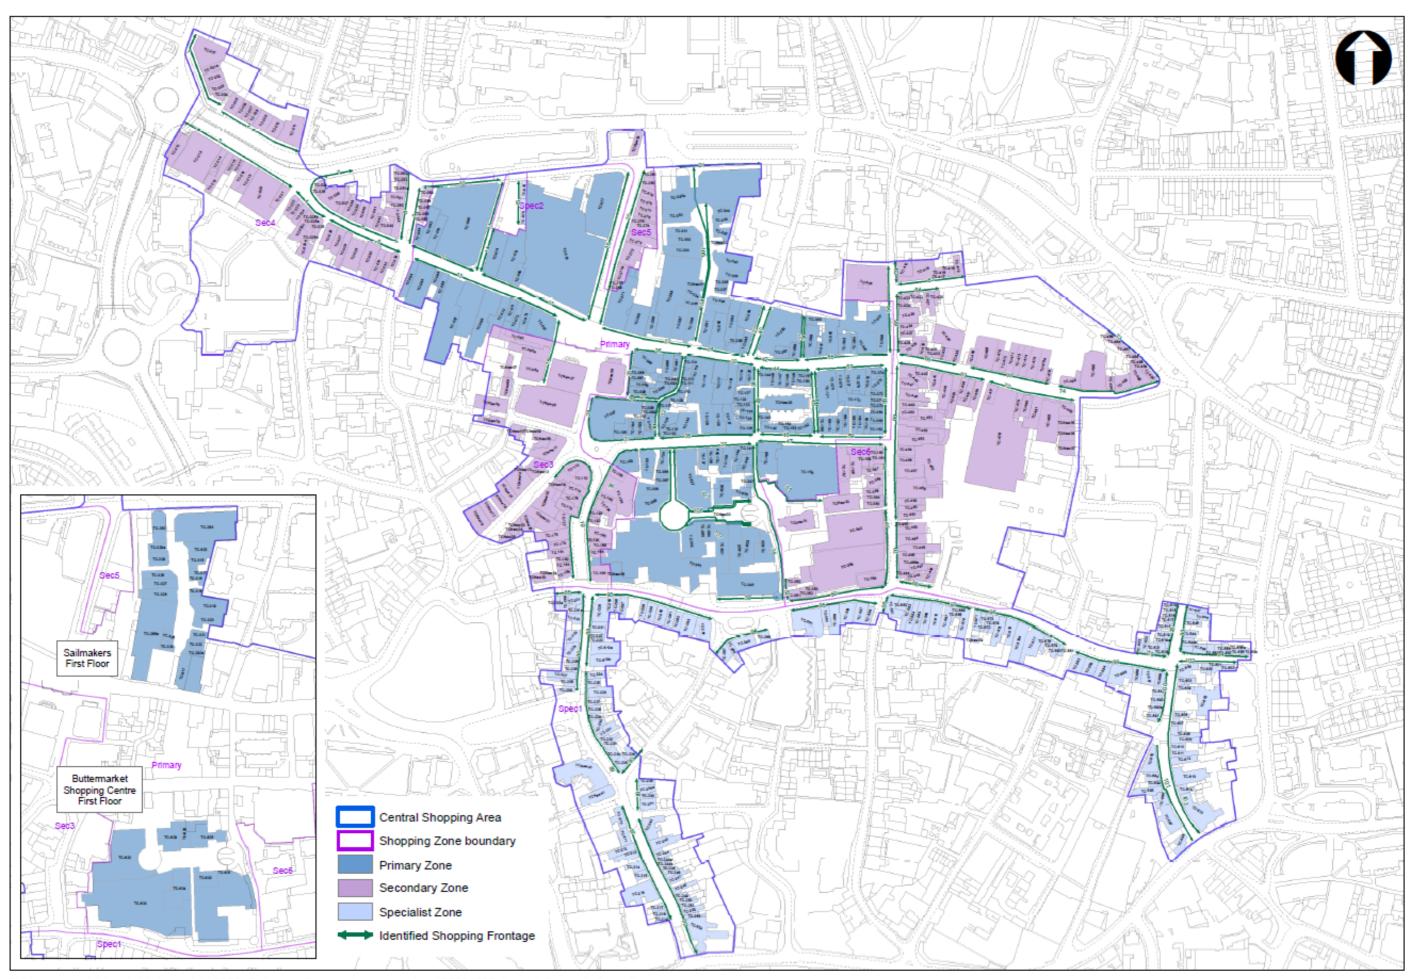

The survey of the Central Shopping Area is typically carried out annually in the summer/autumn months to show retail trends across Ipswich town centre. This survey was conducted by the Planning Policy Team between July and August 2023, through physical visits to all of the units in the Central Shopping Area. The Central Shopping Area covered is shown on Plan 1 in Appendix 2. (A similar survey of the Local and District Centres is also undertaken annually and is reported separately).

<sup>&</sup>lt;sup>1</sup> The full text of policies CS14 and DM27 is contained in Appendix 1. A plan showing the extent of the Central Shopping Area and the Primary, Secondary and Specialist Shopping Zones it is divided into is contained in Appendix 2.

An explanation of the Town and Country Planning (Use Classes) Order 1987 (as amended) is contained in Appendix 3

The survey relates to the <u>ground floor</u> units only with the exception of the Sailmakers Shopping Centre (previously Tower Ramparts) and the Buttermarket Centre where the survey extends to the first and second floors.