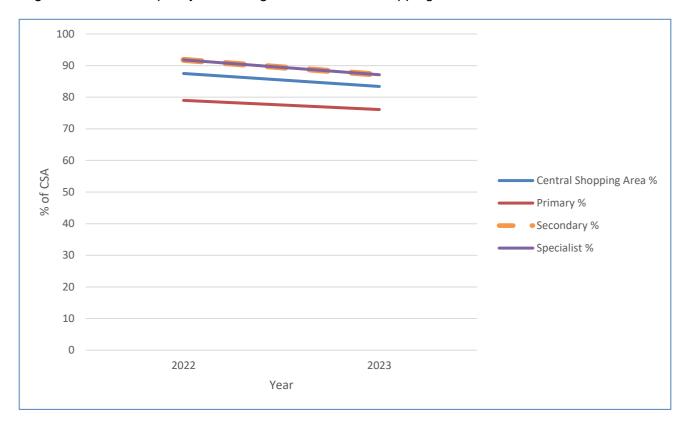

From the 2023 survey, the new Local Plan adopted a new zonal approach rather than the previous frontages approach. Grouping together all the units within a zone provides for greater flexibility than was possible with a shop frontage measurement approach.

The new approach provides more flexibility in the Central Shopping Area to respond to changing market conditions. In addition, the process for counting the percentages within each zone has been changed from a frontage measurement approach to a unit number approach to provide a more straightforward means of calculating the percentages. The zones will continue to be updated in the yearly in the Central Shopping Area Survey Report. This will form the basis of determining the proportion of units in a given area, unless more recent verified evidence is provided with applications.