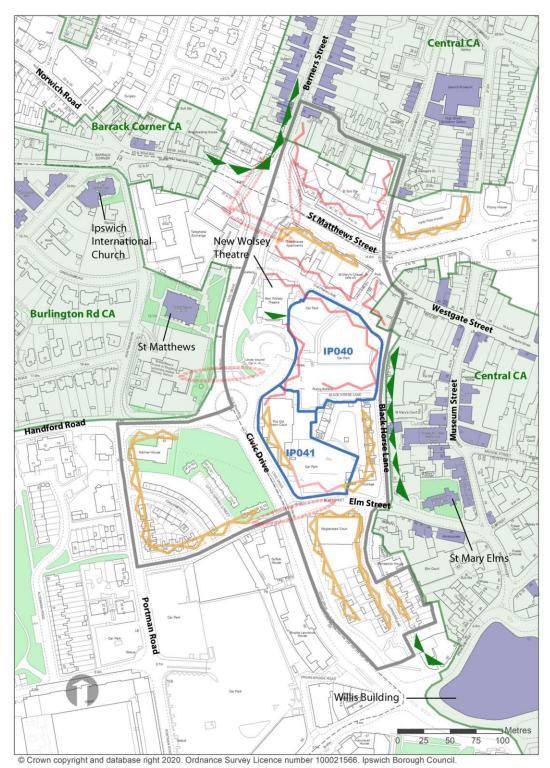

#### Replace with: A – Island Site and Surrounding Area. Site Analysis.

A - Island Site

#### Analysis

© Crown copyright and database right 2020. Ordnance Survey Licence number 100021566. Ipswich Borough Council.

© Crown copyright and database right 2014. Ordnance Survey Licence number 100021566. Ipswich Borough Council.