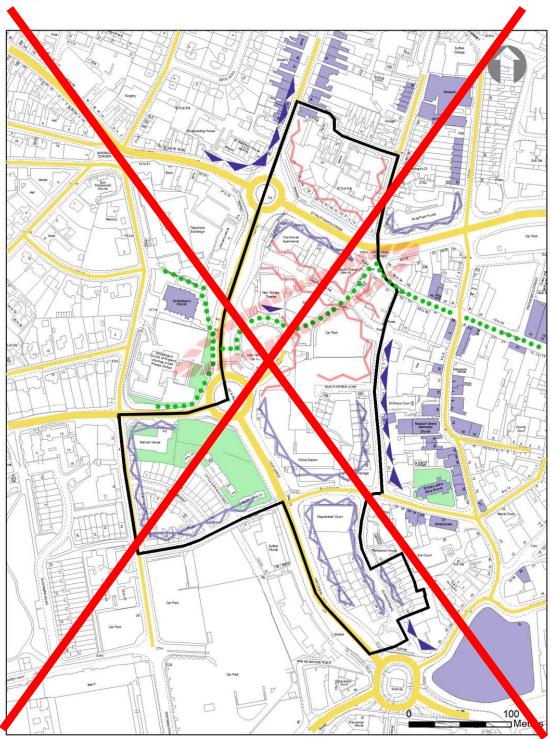

# Appendix 3 – Opportunity Area C – Mint Quarter (MM237)

Delete: C – Mint Quarter and surrounding area. Site Analysis.

#### C - Mint Quarter

#### Replace with: C – Mint Quarter and surrounding area. Site Analysis.

- 18 Analysis St Margarets **Central CA** Christchurch St CA 1 hurun 120 thgate Stree Great Colman Street Old Foundry Ro. Ħ Woodbridge Road Regent Theatre Focus Major Great White Corne Carr Street Horse Hotel St Michael's **Orwell Street** St Helens CA P048b Upper Brook Street IP048a Upper Barclay St Bond Street County Hall Central CA Dogs Head Street Tacket Street Orwell Place Christ Church Eagle St St Pancras Preservice of Print Multistore Car Park FOR e Street Lower Brook Street St Clements Car Park **Central** CA 3 land Car Park Metres 25 50 Statement Popl 75 100
- C Mint Quarter