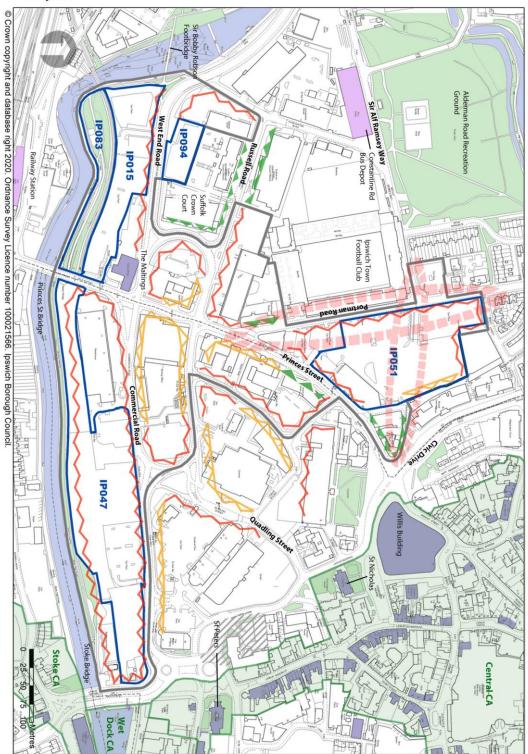

# Appendix 6 – Opportunity Area F – River and Princes Street Corridor (MM249)

Delete: F – River and Princes Street Corridor. Site Analysis.

F - River & Princes Street Corridor

# Replace with: F – River and Princes Street Corridor. Site Analysis.

# F - River and Princes St Corridor