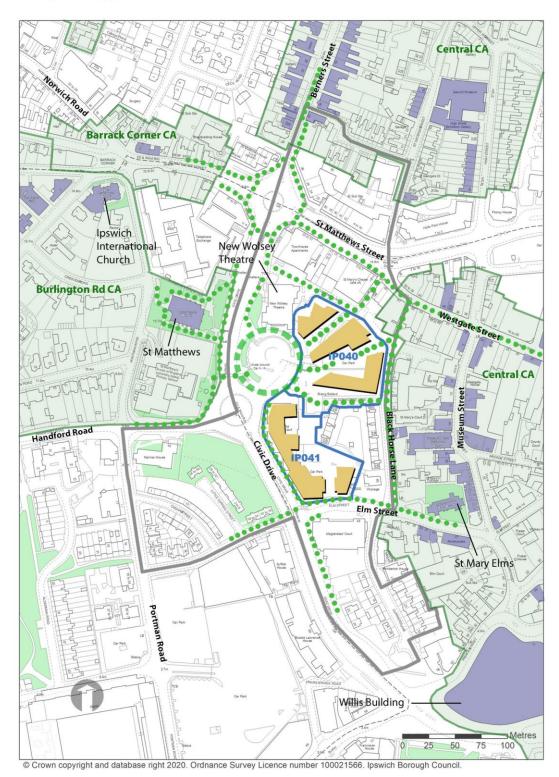

#### Replace with: A – Island Site and Surrounding Area. Development Opportunities.

A - Island Site

**Development Opportunities** 

<sup>©</sup> Crown copyright and database right 2020. Ordnance Survey Licence number 100021566. Ipswich Borough Council.