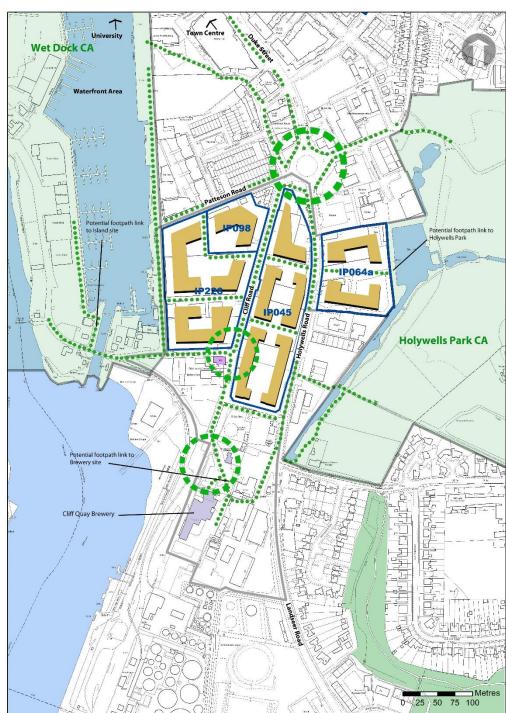

# H - Analysis

© Crown copyright and database right 2020. Ordnance Survey Licence number 100021566. Ipswich Borough Council.

Delete: H – Holywells. Development Options.

Holywells

**Development Option** 

# Replace with: H – Holywells. Development Opportunities.

H - Development Opportunities

© Crown copyright and database right 2020. Ordnance Survey Licence number 100021566. Ipswich Borough Council.