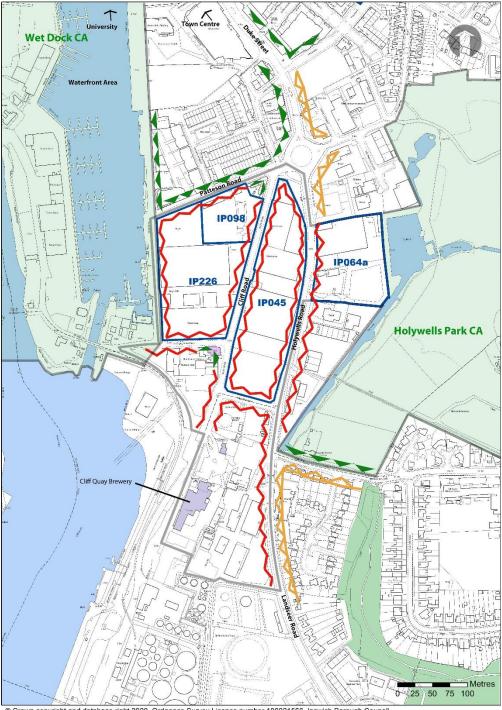

# <u>Appendix 8 – Opportunity Area H – Holywells (MM259)</u> Delete: H – Holywells. Site Analysis.

Holywells

# Replace with: H – Holywells. Site Analysis.

# H - Analysis

© Crown copyright and database right 2020. Ordnance Survey Licence number 100021566. Ipswich Borough Council.

Delete: H – Holywells. Development Options.

Holywells

**Development Option** 