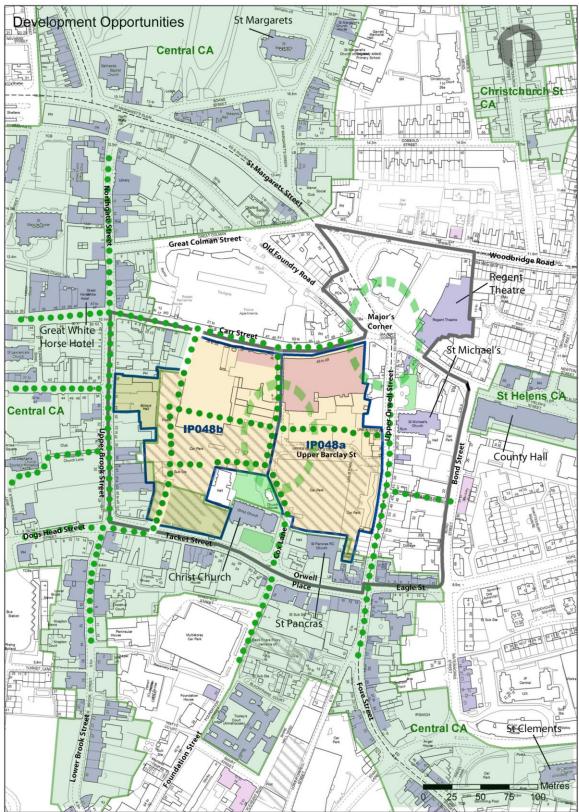

#### Replace with: C – Mint Quarter and surrounding area. Site Analysis.

- 18 Analysis St Margarets **Central CA** Christchurch St CA 1 hurun 120 thgate Stree Great Colman Street Old Foundry Ro. Ħ Woodbridge Road Regent Theatre Focus Major Great White Corne Carr Street Horse Hotel St Michael's **Orwell Street** St Helens CA P048b Upper Brook Street IP048a Upper Barclay St Bond Street County Hall Central CA Dogs Head Street Tacket Street Orwell Place Christ Church Eagle St St Pancras Preservice of Print Multistore Car Park FOR e Street Lower Brook Street St Clements Car Park **Central** CA 3 land Car Park Metres 25 50 Statement Popl 75 100
- C Mint Quarter