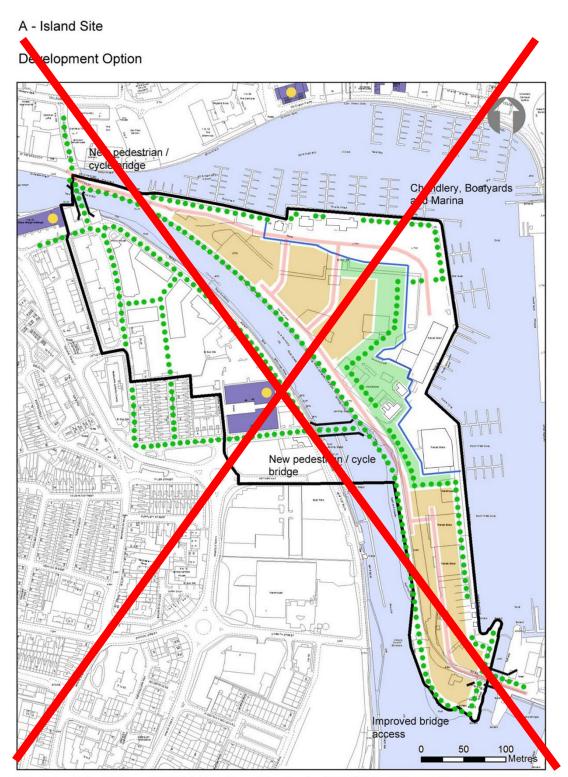

#### Replace with: A – Island Site and Surrounding Area. Development Opportunities.

A - Island Site

**Development Opportunities** 

<sup>©</sup> Crown copyright and database right 2020. Ordnance Survey Licence number 100021566. Ipswich Borough Council.