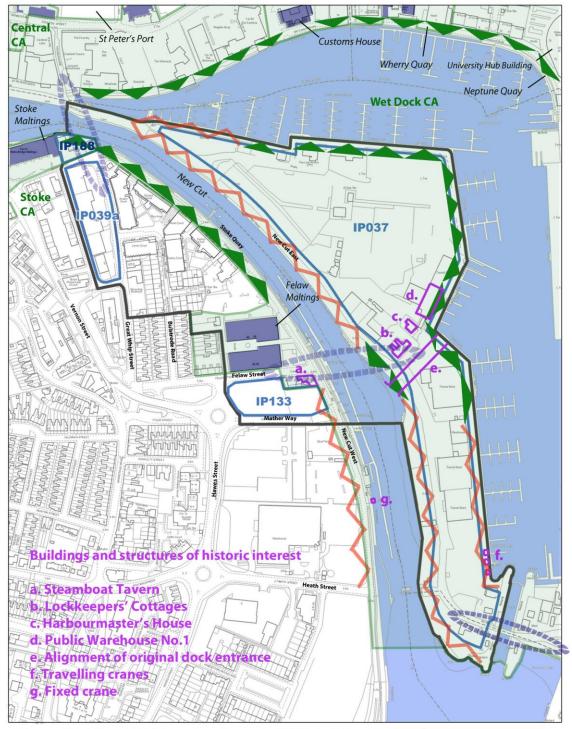

# Replace with: B – Merchant Quarter. Site Analysis.

# B - Merchant Quarter

# B - Merchants Quarter

**Development Option** 