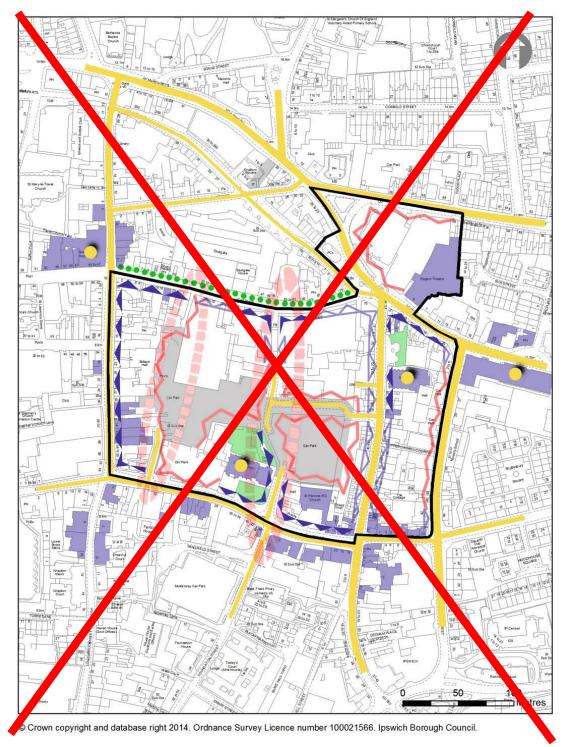

# <u>Appendix 2 – Opportunity Area B – Merchant Quarter Site Analysis and Development</u> <u>Options Plans (MM233)</u>

Delete: B – Merchant Quarter. Site Analysis.

- B Merchants Quarter
- Analysis

# Replace with: B – Merchant Quarter. Site Analysis.

# B - Merchant Quarter

# B - Merchants Quarter

**Development Option** 