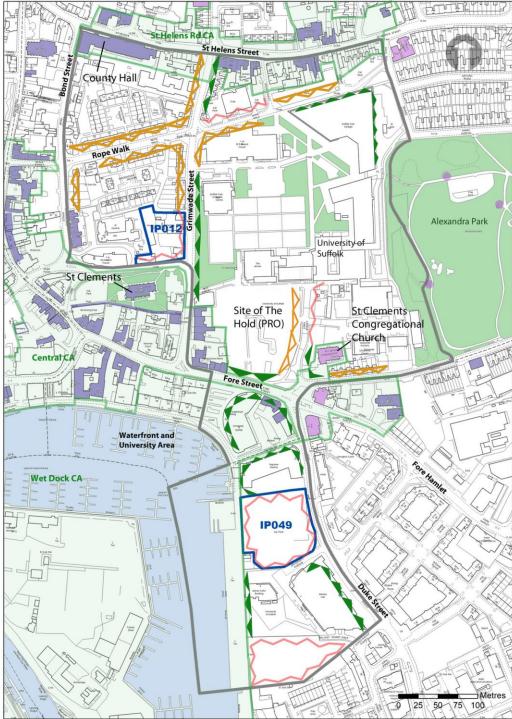

# <u>Appendix 2 – Opportunity Area B – Merchant Quarter Site Analysis and Development</u> <u>Options Plans (MM233)</u>

Delete: B – Merchant Quarter. Site Analysis.

- B Merchants Quarter
- Analysis

# Replace with: B – Merchant Quarter. Site Analysis.

# B - Merchant Quarter

# B - Merchants Quarter

**Development Option** 