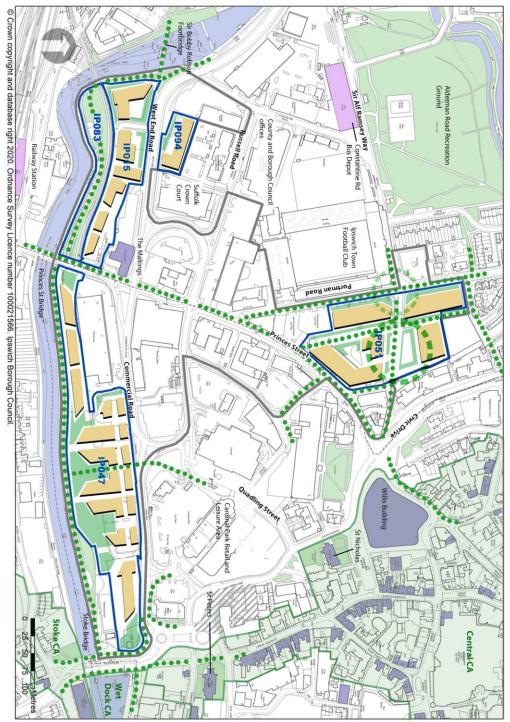

# Delete: F - River and Princes Street Corridor. Development Options.

F - River & Princes Street Corridor

# F - River and Princes St Corridor

**Development Opportunities** 