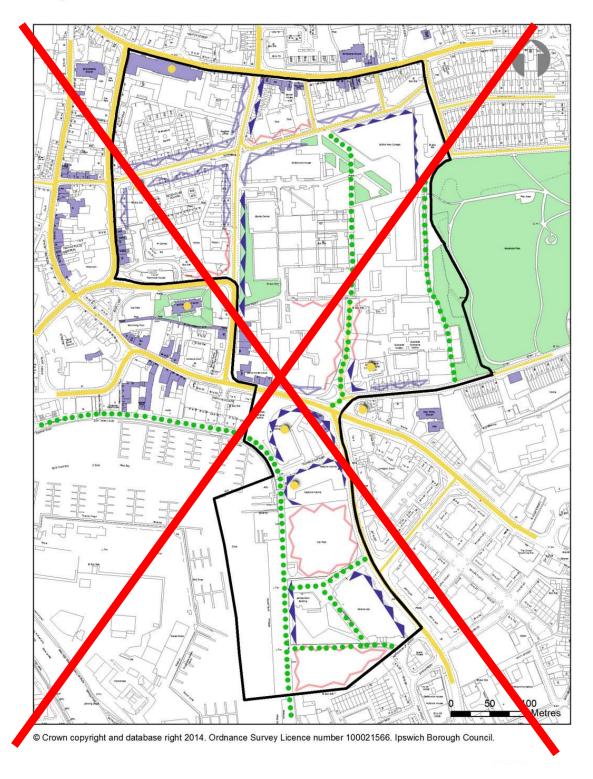

# Appendix 4 – Opportunity Area D Education Quarter (MM241)

Delete: D – Education Quarter and surrounding area. Site Analysis.

## D - Education Quarter

## **Replace with:** D – Education Quarter and surrounding area. Site Analysis.

## D - Education Quarter

© Crown copyright and database right 2020. Ordnance Survey Licence number 100021566. Ipswich Borough Council.