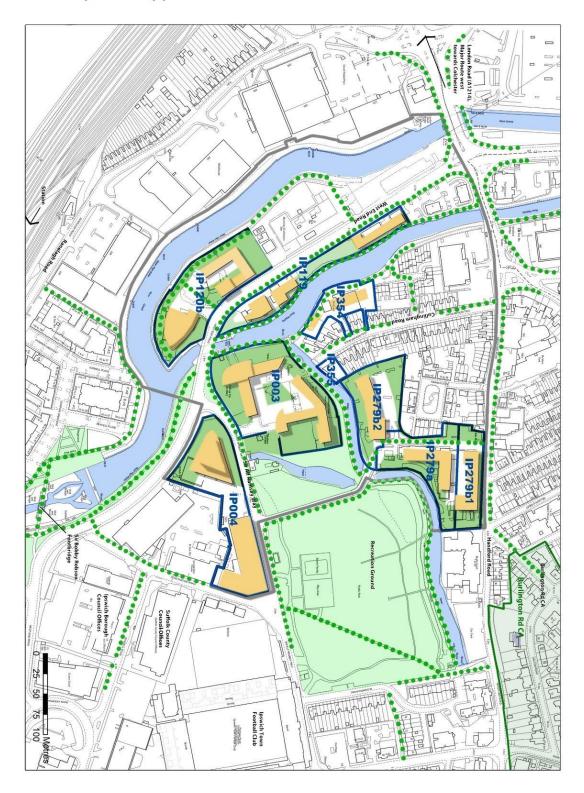

# Appendix 7 – Opportunity Area G – Upper Orwell River and Canalside (MM253)

Replace with: G – Upper Orwell River and Canalside. Development Opportunities.

G - Upper Orwell River and Canalside

**Development Opportunities** 