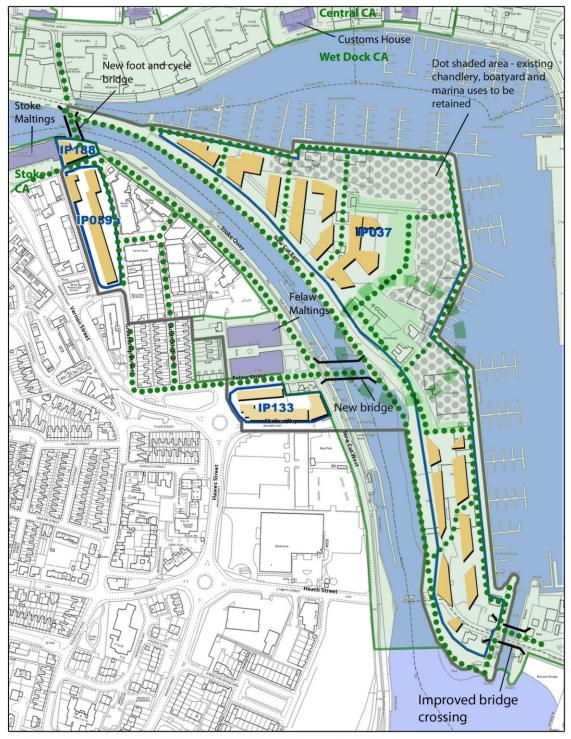

# Replace with: B – Merchant Quarter. Development Opportunities.

## B - Merchant Quarter

**Development Opportunities** 