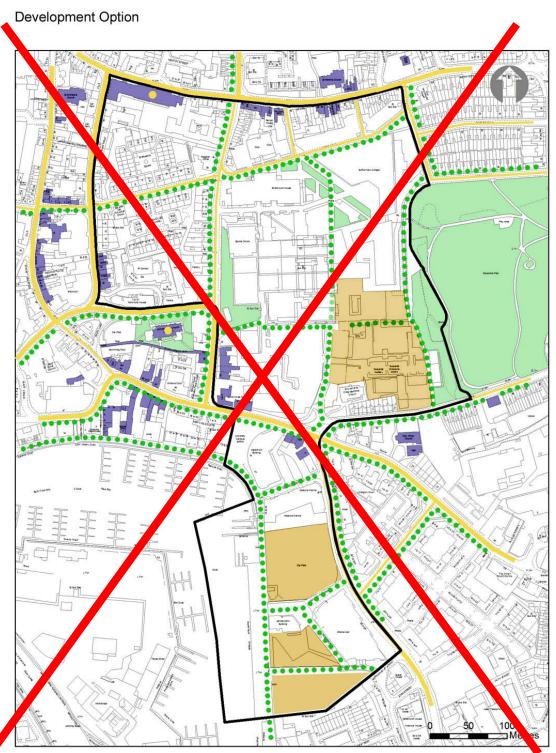

# Replace with: B – Merchant Quarter. Development Opportunities.

## B - Merchant Quarter

**Development Opportunities** 