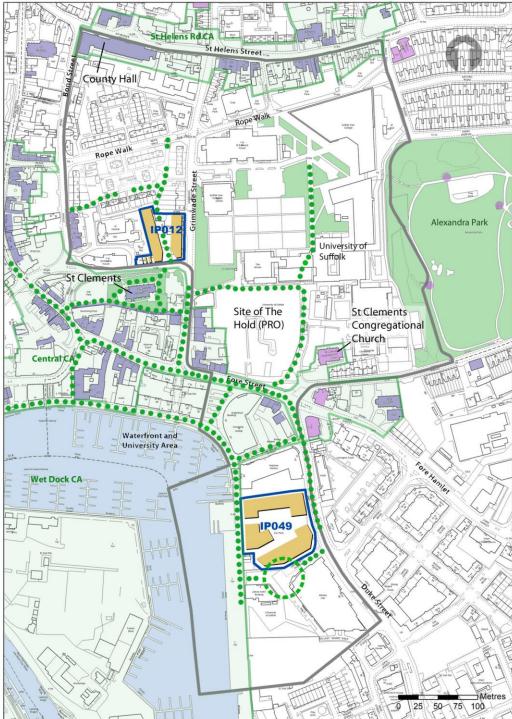

nce Survey Licence number 100021566. Ipswich Borough Council.

# Appendix 4 – Opportunity Area D Education Quarter (MM241)

Delete: D – Education Quarter and surrounding area. Site Analysis.

## D - Education Quarter



## **Replace with:** D – Education Quarter and surrounding area. Site Analysis.

## D - Education Quarter



© Crown copyright and database right 2020. Ordnance Survey Licence number 100021566. Ipswich Borough Council.

# Delete D – Education Quarter and surrounding area. Development Options.

D - Education Quarter



© Crown copyright and database right 2014. Ordnance Survey Licence number 100021566. Ipswich Borough Council.

Replace with D – Education Quarter and surrounding area. Development Opportunities.

#### D - Education Quarter

#### **Development Opportunities**



© Crown copyright and database right 2020. Ordnance Survey Licence number 100021566. Ipswich Borough Council

# Appendix 5 – Opportunity Area E – Westgate (MM245)

# Delete: E – Westgate. Site Analysis.

E - Westgate





© Crown copyright and database right 2014. Ordnance Survey Licence number 100021566. Ipswich Borough Council.

# Replace with: E – Westgate. Site Analysis.

#### E - Westgate



# Delete E – Westgate. Development Options.

E - Westgate



© Crown copyright and database right 2014. Ordnance Survey Licence number 100021566. Ipswich Borough Council.

## **Replace with: E – Westgate. Development Opportunities.**

- E Westgate
- **Development Opportunities**



# Appendix 6 – Opportunity Area F – River and Princes Street Corridor (MM249)

Delete: F – River and Princes Street