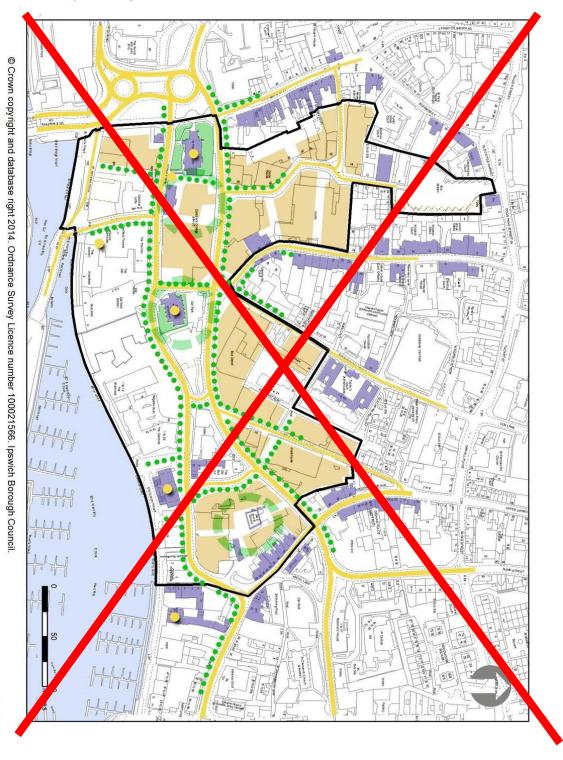

#### Replace with: A – Island Site and Surrounding Area. Development Opportunities.

A - Island Site

**Development Opportunities** 

<sup>©</sup> Crown copyright and database right 2020. Ordnance Survey Licence number 100021566. Ipswich Borough Council.