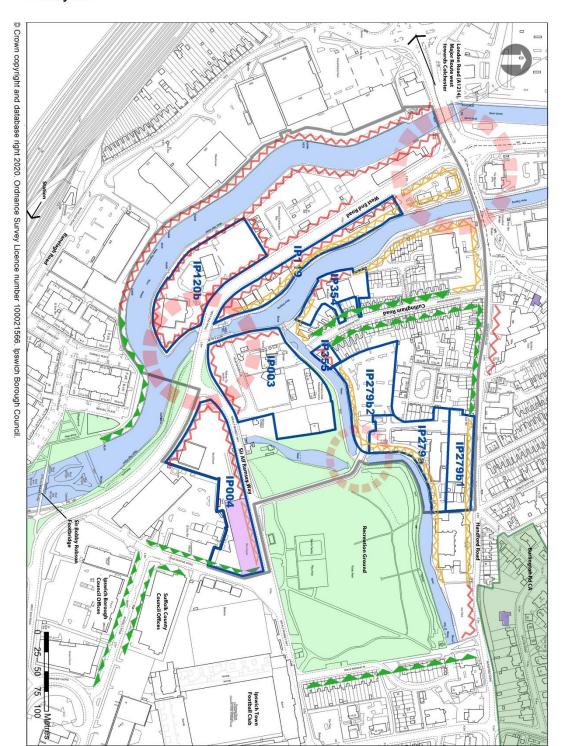

# Appendix 7 – Opportunity Area G – Upper Orwell River and Canalside (MM253)

Replace with: G – Upper Orwell River and Canalside. Development Opportunities.

G - Upper Orwell River and Canalside

**Development Opportunities** 