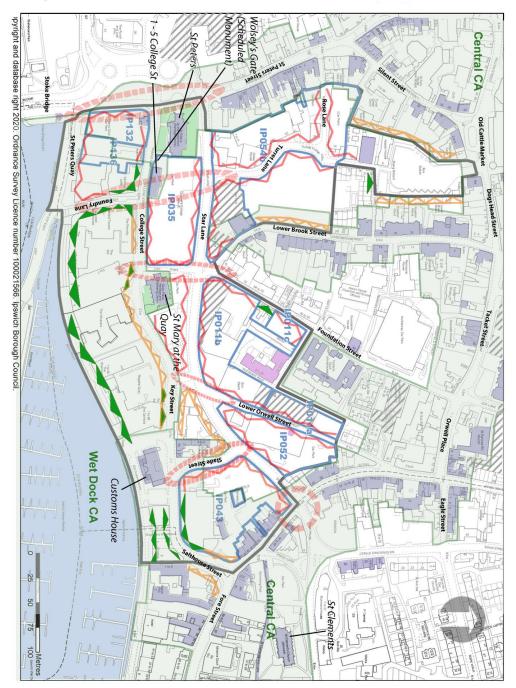

# Replace with: B – Merchant Quarter. Site Analysis.

# B - Merchant Quarter

# B - Merchants Quarter

**Development Option** 