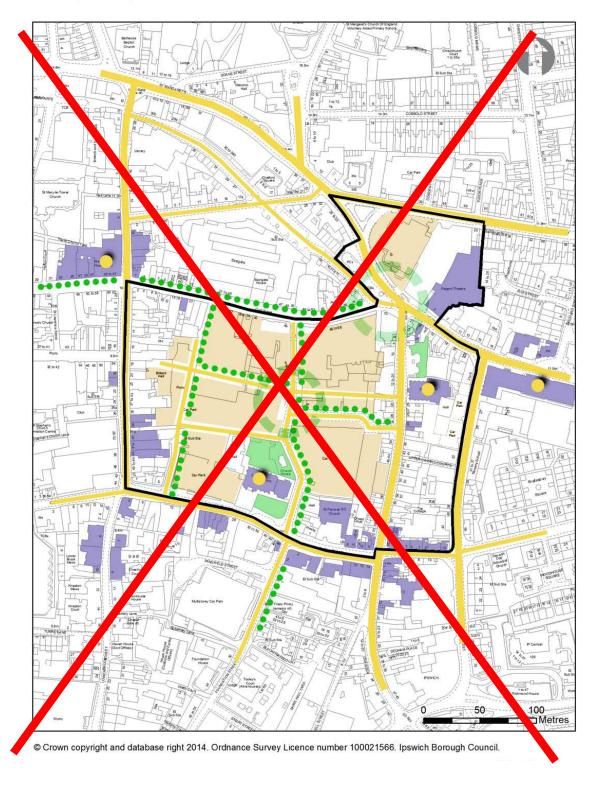

# Replace with: B – Merchant Quarter. Development Opportunities.

## B - Merchant Quarter

**Development Opportunities** 