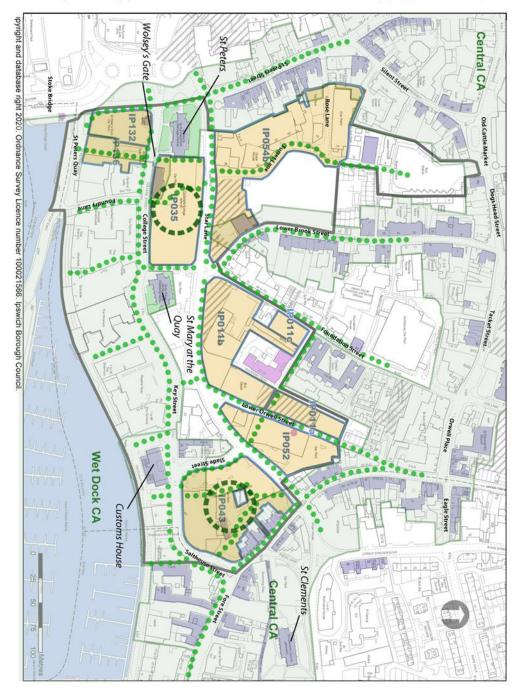

# Replace with: B – Merchant Quarter. Development Opportunities.

## B - Merchant Quarter

**Development Opportunities** 