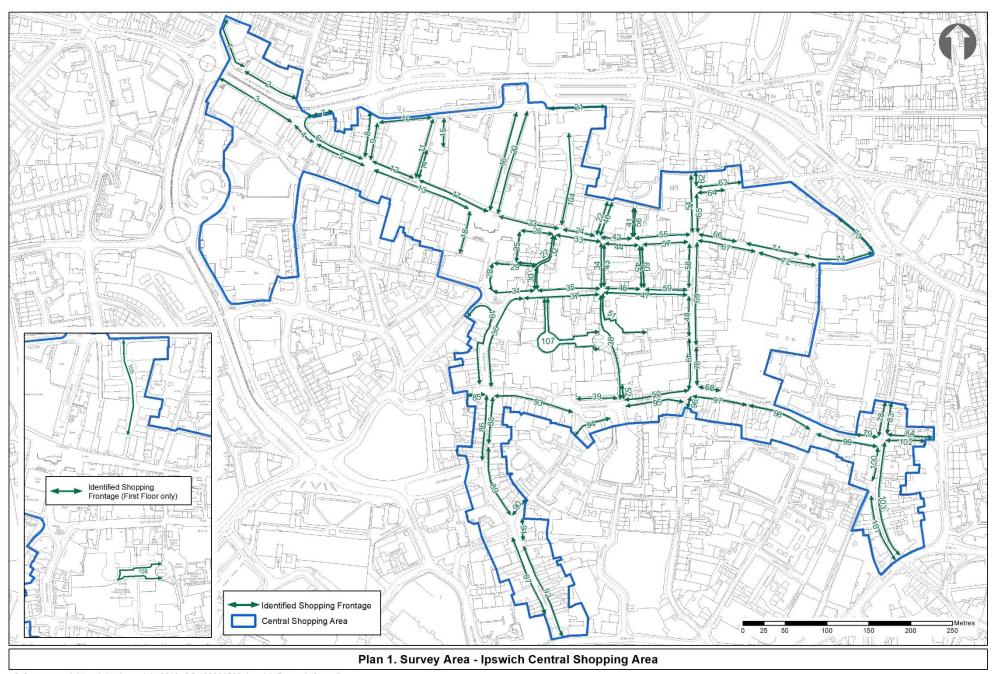

The survey of the Central Shopping Area is carried out annually in the summer/autumn months to show retail trends across Ipswich town centre. This survey was completed in October 2018 and involved carrying out a visual inspection of each unit. The retail area covered is shown on Plan 1 in Appendix 2. A similar survey of the local and district centres is also undertaken annually and is reported separately.

Where a shop unit is located on a street corner or has frontages on more than one street it will appear on more than one identified frontage, with a note included in the survey identifying the location of the customer access to the unit. The frontage length is shown for each unit in a particular frontage group and has the letter P, S or SP entered, which reflects whether it is a Primary, Secondary and Specialist Shopping Frontage Zone in accordance with Core Strategy policy, as shown on Plan 2 in Appendix 2. The survey relates to the ground floor units with the exception of the Sailmakers Shopping Centre (previously Tower Ramparts) and the Buttermarket Centres where the frontage extends to the first and second floors. This survey refers to the different uses within the frontages in terms of the uses defined in the Use Classes Order. The use classes are shown in Appendix 3². In accordance with the guidance contained in the Council's Central Shopping Areas – Identified Frontages Supplementary Planning Guidance (1997) doors leading to upper floor units are excluded from the calculations of frontages but are included within this report for information.

## Section B – Identified Frontages Index

The frontages as identified in the October 2018 survey of the Central Shopping Area are listed below.

| Frontage | Address                                              | Frontage | Address                                                  |
|----------|------------------------------------------------------|----------|----------------------------------------------------------|
| 1        | 22-32 (even) St Matthew's Street                     | 55       | 31-47 (odd) Tavern Street                                |
|          | 2-20 (even) St Matthew's Street                      | 56       | Hatton Court (East Side)                                 |
|          | 1-31 (odd) St Matthew's Street                       | 57       |                                                          |
| 4        | 61-67 (odd) Westgate Street                          | 58       |                                                          |
| 5        | 35-55 (odd) Westgate Street                          |          | 43-57 (odd) Butter Market                                |
| 6        | 36-58 (even) Westgate Street                         | 60       | St Lawrence Street (East Side)                           |
| _        | •                                                    |          | 2-18 St Margaret's Plain & 59 St Margaret's Street.      |
| 7        | 2-30 (even) Crown Street                             | 61       | Frontage Deleted                                         |
| 8        | 1-17 (odd) High Street                               | 62       | 12-28 (even) Northgate Street                            |
| 9        | High Street (East Side)                              |          | 1-9 (odd) Great Colman Street                            |
| 10       | Sailmakers Centre                                    | 64       |                                                          |
| 11       | Providence Street (West Side)                        | 65       | 2-10 (even) Northgate Street                             |
| 12       | 16-32 (even) Westgate Street                         |          | 1-19 (odd) Carr Street                                   |
| 13       | 1-33 (odd) Westgate Street                           | 67       |                                                          |
| 14       | Providence Street (East Side 1)                      | 68       | 1-9 (odd) Tacket Street                                  |
| 15       | Providence Street (East Side 2)                      |          | 1-39 (odd) Upper Brook Street                            |
| 16       | Lloyds Avenue (West Side)                            | 70       | 39a Upper Brook Street to Tacket Street                  |
| 17       | Waterloo House to 14 Westgate Street                 | 71       | 21-43 (odd) Carr Street                                  |
| 18       | 2-10 (even) Cornhill                                 | 72       |                                                          |
| 19       | 2-38 Queen Street & 3 Princes Street                 |          | 1-19 (odd) Old Foundry Road                              |
| 20       | Lloyds Avenue (East Side)                            | 74       | 47-75 (odd) Carr Street                                  |
| 21       | Sailmakers Centre (North)                            | 75       | 68-70 (even) Carr Street <i>Frontage Deleted</i>         |
| 22       | Tower Street (West Side)                             |          | 6-20 (even) Upper Orwell Street <i>Frontage Deleted</i>  |
| 23       | 13 Cornhill to 9 Tavern Street                       |          | 22-28 (even) Upper Orwell Street <i>Frontage Deleted</i> |
| 24       | 13-19 (odd) Tavern Street                            | 78       |                                                          |
| 25       | 1-7 (odd) Thoroughfare                               |          | 9-13 (odd) Orwell Place                                  |
| 26       | 2 Tavern Street to The Walk                          |          | 2-26 (even) St Helen's Street <i>Frontage Deleted</i>    |
| 27       | 2-14 (even) The Walk, 9-17 (odd) Thoroughfare        | 81       | 1a-3 (odd) Upper Orwell Street <i>Frontage Deleted</i>   |
| 28       | 1 Princes Street                                     | 82       | 25-43 (odd) Upper Orwell Street <i>Frontage Deleted</i>  |
| 29       | Thoroughfare (south side) Princes Street to the Walk | 83       | 45-75 (odd) Upper Orwell Street                          |
| 30       | 18 Thoroughfare to Butter Market                     | 84       | 1-13 (odd) Eagle Street                                  |
| 31       | 1-7 (odd) Butter Market                              | 85       | 3 Friars Street to St Nicholas Street                    |
| 32       | 1-15 The Walk (East Side)                            | 86       | 2-24 (even) St Nicholas Street                           |
| 33       | 16-28 Tavern Street                                  |          | 2-34 (even) St Peters Street                             |
| 34       | Dial Lane (West Side)                                |          | Falcon Street to 9 St Nicholas Street                    |
| 35       | 9-23a (odd) Butter Market                            |          | 17-47 (odd) St Nicholas Street                           |
| 36       | 4 Butter Market & 1-31 (odd) Queen Street            | 90       |                                                          |
| 37       | 6-28 (even) Butter Market                            | 91       | 1-3 (odd) St Peters Street                               |
| 38       | St Stephen's Lane (West Side)                        | 92       | 5-35 (odd) St Peters Street                              |
| 39       | Old Cattle Market (North Side)                       | 93       | 2 Falcon Street to Silent Street                         |
| 40       | Tower Street (East Side)                             | 94       | 32 Silent Street to 6 Old Cattle Market                  |
| 41       | Hatton Court (West Side). Frontage Deleted           | 95       | 2-16 (even) Dogs Head Street                             |
| 42       | 21-29 (odd) Tavern Street                            | 96       | 1-5 (odd) Lower Brook Street                             |
| 43       | Dial Lane (East Side)                                | 97       | 2-26 (even) Tacket Street                                |
| 44       | 30-44 (even) Tavern Street                           | 98       | 18-44 (even) Tacket Street                               |
| 45       | St Lawrence Street (West Side)                       | 99       | 2-14 (even) Orwell Place                                 |
| 46       | 25-41 (odd) Butter Market                            | 100      | ,                                                        |
| 47       | 30-54 (even) Butter Market                           | 101      | 14-32 (even) Fore Street                                 |
| 48       | 20-26 (even) Upper Brook Street                      | 102      | 4-10 (even) Eagle Street                                 |
| 49       | 30-44 (even) Upper Brook Street                      | 103      | 1-43 (odd) Fore Street                                   |
| 50       | 1 Dogs Head Street to Upper Brook Street             | 104      | Sailmakers Centre (Ground Floor)                         |
| 51       | St Stephen's Lane (East Side)                        | 105      | Sailmakers Centre (Ground Floor)                         |
| 52       | 17 St Stephen's Lane to Dogs Head Street             | 106      | Frontage Deleted: redeveloped                            |
| 53       | 7-13 (odd) Northgate Street <i>Frontage Deleted</i>  | 107      | Buttermarket Centre (Ground Floor)                       |
| 54       | 1-5 (odd) Northgate Street                           | 108      | Buttermarket Centre (First Floor)                        |