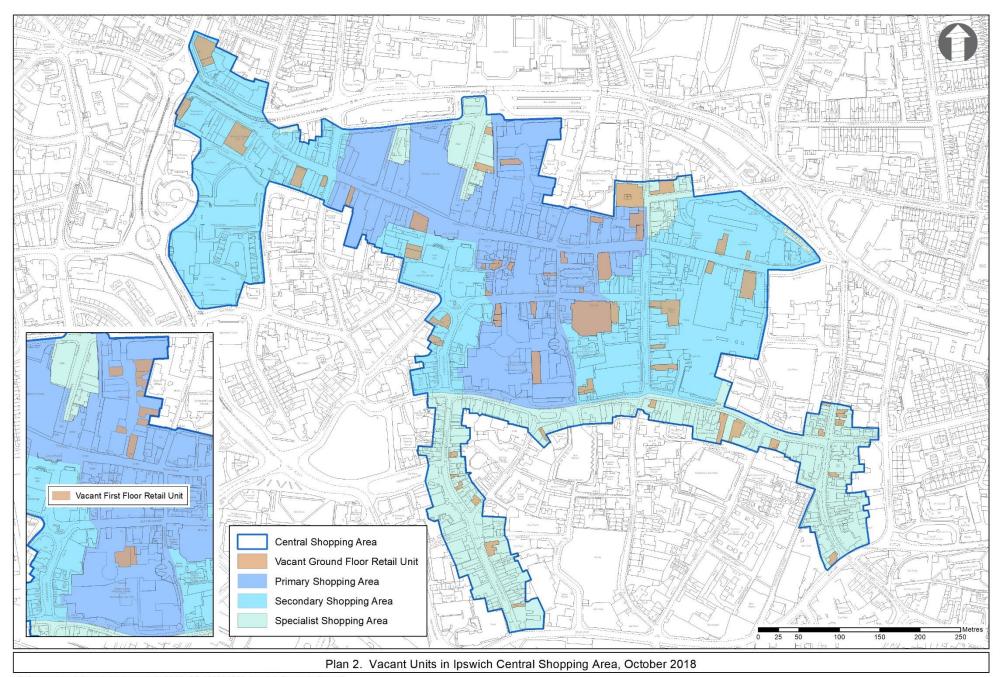

Under the adopted plan policy CS14 aims to maintain and enhance the attraction and market share of Ipswich Central Shopping Area, and strengthen its regional role. Policy DM20 aims to ensure that retail remains the prominent use within the Central Shopping Area. The policy sets limits on the proportion of frontages in A2-A5 uses and other town centre uses for the Primary, Secondary and Specialist Shopping Frontage Zones. The policy states that the Council would not grant permission for uses outside of classes A1-A5 and other main town centre uses in ground floor premises. The full text of policies CS14 and DM20 is contained in Appendix 1.

Whilst general comparisons can be made between surveys, from 2012 the survey has reclassified the Use Classes to accord with the Use Classes Order 1987 as amended. This has resulted in the reclassifying of units previously identified as 'V' for vacant. Where known, the last known occupant is listed in brackets and the Use Class reassigned to the last known Use Class in brackets after the 'V'. The vacant units are shown on Plan 2. In addition, where the occupant has changed since the previous survey (October 2017) the former occupant is shown in brackets. In this 2018 edition of the report, nail salons and beauticians have also been corrected to Sui Generis, as in previous monitoring reports they have been recorded as A1.

Where a shop unit is located on a street corner or has frontages on more than one street it will appear on more than one identified frontage, with a note included in the survey identifying the location of the customer access to the unit. The frontage length is shown for each unit in a particular frontage group and has the letter P, S or SP entered, which reflects whether it is a Primary, Secondary and Specialist Shopping Frontage Zone in accordance with Core Strategy policy, as shown on Plan 2 in Appendix 2. The survey relates to the ground floor units with the exception of the Sailmakers Shopping Centre (previously Tower Ramparts) and the Buttermarket Centres where the frontage extends to the first and second floors. This survey refers to the different uses within the frontages in terms of the uses defined in the Use Classes Order. The use classes are shown in Appendix 3². In accordance with the guidance contained in the Council's Central Shopping Areas – Identified Frontages Supplementary Planning Guidance (1997) doors leading to upper floor units are excluded from the calculations of frontages but are included within this report for information.