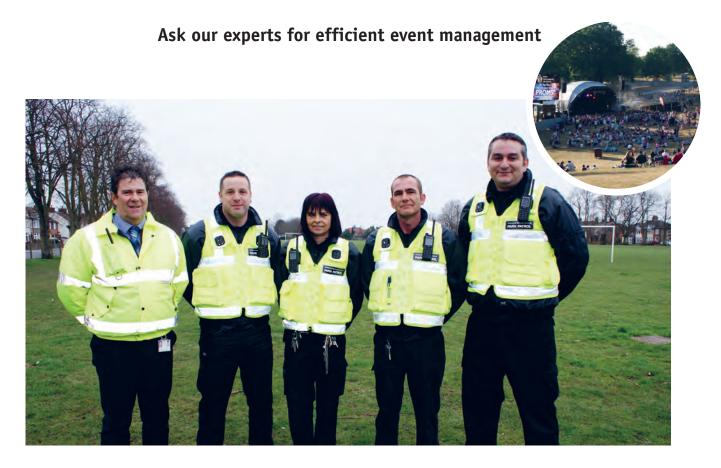

## Assistance and support for large public events

Events with high volumes of the general public attending such as the Olympic Torch Relay, Race for Life ensuring the safety, security and success of the event.

## Site patrol and inspection services

Site patrol, inspections and wardening available for:

- Car parks
- Construction sites
- Schools
- Parks
- Hospitals
- Public events and festivals