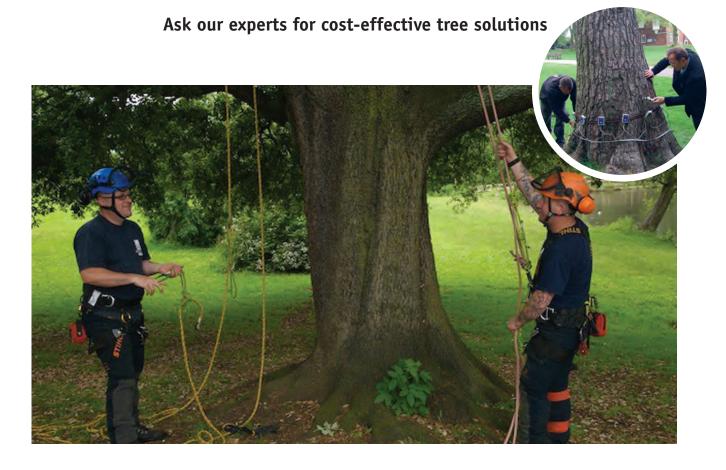

# TREE CONSULTANCY

Where trees grow close to people and property, personal and public safety is of vital importance. Trees that could cause harm or injury if they fail need to be regularly inspected and managed to keep risks to an acceptable level. All tree owners have a general duty of care to make sure that their trees are systematically inspected by a competent person.

We are experts in all aspects of tree management and health care and provide a wide range of services that can be customised to meet your needs and budget.

- Tree safety management
- Urban tree design in hostile environments
- Asset management and tree health care
- Tree Canopy cover assessments
- Contract management and work prioritisation
- Trees in the planning framework
- Management of trees under statutory protection
- Decay mapping