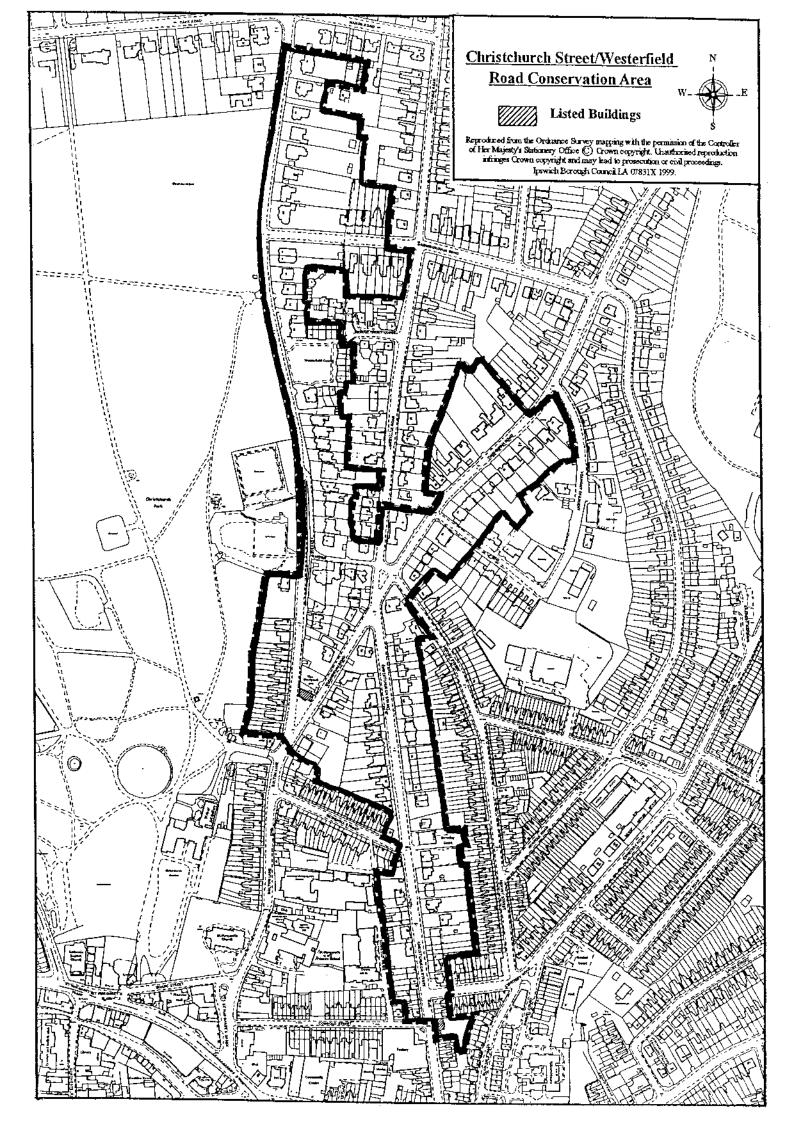

## BOROUGH OF IPSWICH CHRISTCHURCH STREET/WESTERFIELD ROAD CONSERVATION AREA ARTICLE 4(2) VARIATION DIRECTION 2004

WHEREAS the Ipswich Borough Council ('the Council'), in pursuance of its powers under the Planning (Listed Buildings and Conservation Areas) Act 1990, has recently varied the boundaries of the Christchurch Street/Westerfield Road Conservation Area and therefore as local planning authority for its area is satisfied that it is expedient to vary the 'Borough of Ipswich Christchurch Street/Westerfield Road Conservation Area Article 4(2) Direction 2000' ('the 2000 Direction') to ensure that such Direction affects only those properties as are in the Christchurch Street/Westerfield Road Conservation Area (as varied) which for identification purposes is delineated and edged red on the plan annexed hereto.

## Christchurch Street/Westerfield Road Conservation Area (as varied)

Christchurch Street:- 25-41, 49, 55-65, 71-101, 28-40, 44-54, 62-70, 74, 78-112 Constable Road:- 1-7 Gainsborough Road:- 1-11, 4-16 Parkside Avenue:- 1-5, 2-10 Tuddenham Road:- 11, 11a, 15-37, 2-6, 12-26, 30-36, 40-62 Westerfield Road:- 1-41, 2-16, 26-48, 52, 54