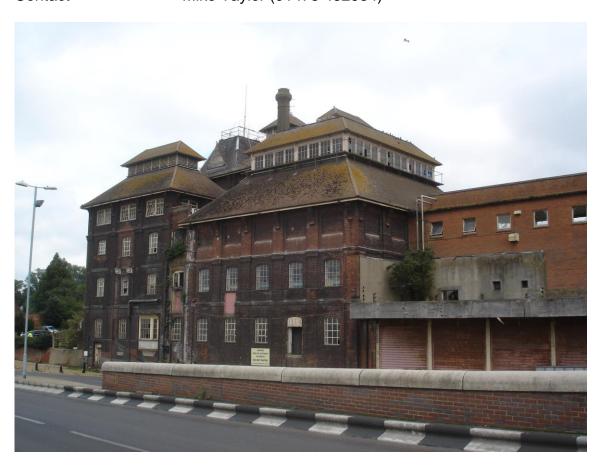

## TOLLY COBBOLD BREWERY, CLIFF QUAY **IPSWICH**

**Grid Reference** TM 170 431

List Grade Ш Conservation Area No

Description Tower brewery 1895 by William Bradford. Red brick with

hipped slate roofs with crested ridge tiles and moulded brick

eaves brackets. The interior fittings have been stolen.

Suggested Use Offices or retail/leisure

Priority for Action C Condition

Poor

Reason for Risk Vacant site. The building has suffered from sustained

> vandalism and theft that has seen the systematic removal of all the brewing equipment. Suffered fire damage February

2020. 2012

First on Register

Owner/Agent DN Capital Property Ltd, Monkswell, Canons Close, London

N2 0BH

Not for sale

**Current Availability** 

Notes Repair and reuse likely to be associated with some enabling

> development on the site. Future uses are currently constrained by the adjacent site storage of hazardous

substances.

Mike Taylor (01473 432934) Contact