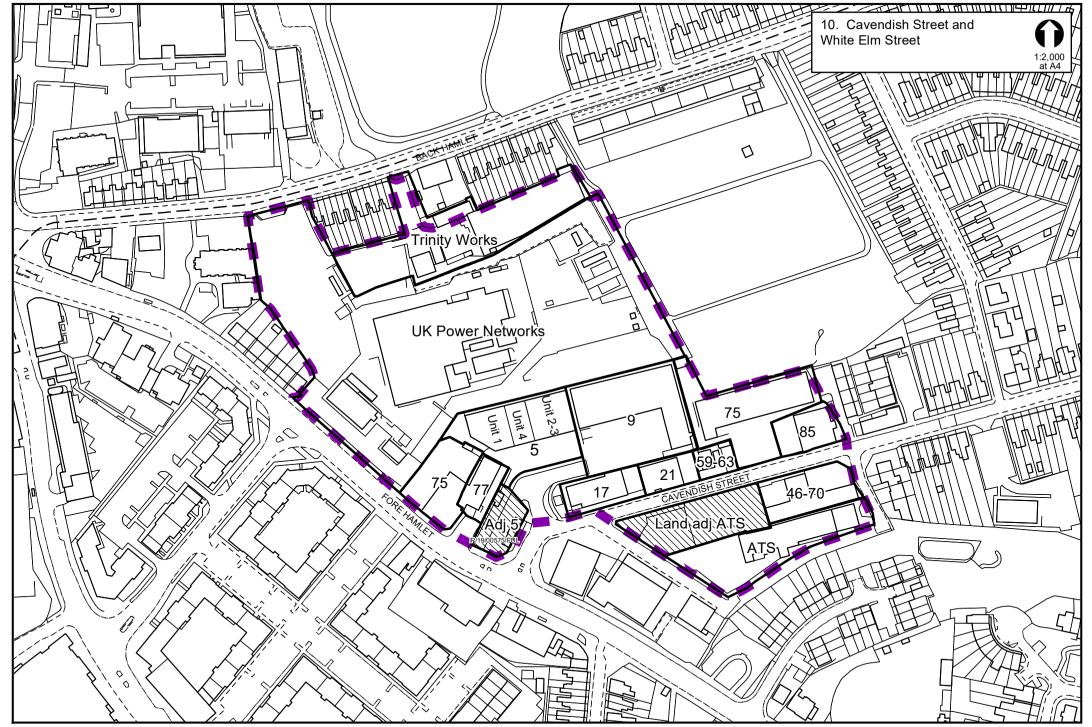

#### **Contents**

| Page(s)  |                                                                                                      |
|----------|------------------------------------------------------------------------------------------------------|
| 1        | Summary                                                                                              |
| 1        | Summary Assessment of land available for employment use                                              |
| 3        | Assessment of land available for employment use Table 1: Land with unimplemented planning permission |
| 3        | Table 2: Sites allocated for employment use                                                          |
|          | Table 3: Vacant units and land within existing Employment Areas                                      |
| 4 4      | Table 4: Total Land available for employment use                                                     |
| 5        | Assessment of the take-up of allocated employment land                                               |
| 5        | Table 5: Employment completions during 2021/22                                                       |
| 7        | Table 6: Completions on land allocated for employment use and within existing employment             |
| <b>'</b> | areas                                                                                                |
| 8        | Loss of employment floorspace                                                                        |
| 8        | Table 7: Employment floor space lost – completions                                                   |
| 9        | Table 8: Employment floor space lost – planning permissions approved 2021/22                         |
| 11       | Table 9: Prior Approvals for conversion from B1 office/E(c) to residential use                       |
|          | 1 abile 6.1 Her / Approvale 10. Commencer Herri 2.1 Cimes/ 2(c) to 100.40111141 400                  |
| 15       | Part 1: Planning Permissions (1st April 2021 – 31st March 2022)                                      |
| 15       | Table 10: Employment sites with planning permission for E uses                                       |
| 16       | Table 11: Employment sites with planning permission for B2                                           |
| 16       | Table 12: Employment sites with planning permission for B8 (storage & distribution)                  |
| 17       | Table 13: Employment sites with planning permission for Sui Generis uses                             |
| 18       | Extant Planning Permissions                                                                          |
| 18       | Table 14: Total additional floorspace with planning permission (sqm) at 01.04.2022                   |
|          |                                                                                                      |
| 19       | Part 2: Survey of Employment Areas (October 2022)                                                    |
| 19       | Ipswich Business Park, North of Whitton Lane                                                         |
| 19       | 2. White House Industrial Estate                                                                     |
| 23       | Dales Road/Knightsdale Road/Wharfedale Road Area                                                     |
| 26       | Boss Hall Industrial Estate, Sproughton Road                                                         |
| 28       | 5. Hadleigh Road Industrial Estate, including Elton Park                                             |
| 32       | 6. Land South of London Road, East of Scrivener Drive                                                |
| 32       | 7. Civic Drive/Princes Street/Russell Road/Portman Road area                                         |
| 33       | 8. Felaw Maltings/IP-City Centre area                                                                |
| 34       | Riverside Industrial Park and West Bank area                                                         |
| 38       | 10. Cavendish Street and White Elm Street                                                            |
| 38       | 11. Holywells Road and Holywells Close area                                                          |
| 39       | 12. Cliff Quay/Sandy Hill Lane/Greenwich Business Park/Landseer Road/Raeburn Road                    |
| 44       | South Area                                                                                           |
| 41       | 13. Wright Road and Cobham Road                                                                      |
| 41       | 14. The Drift, Leslie Road and Nacton Road                                                           |
| 44       | 15. Ransomes Europark, Nacton Road                                                                   |
| 53       | 16. Airport Farm/South of Ravenswood                                                                 |
| 53       | 17. Futura Park, Nacton Road                                                                         |
| 55       | Table 15: Summary of changes and vacant units within employment areas                                |
| 56       | Appendix A: Use Classes Order                                                                        |
| 58       | Reference for Plans of Existing Employment Areas 1 to 17                                             |
| 59       | Map Showing Location of Existing Employment Areas in Ipswich                                         |
| 60       | Site Plans of Existing Employment Areas 1 to 17                                                      |