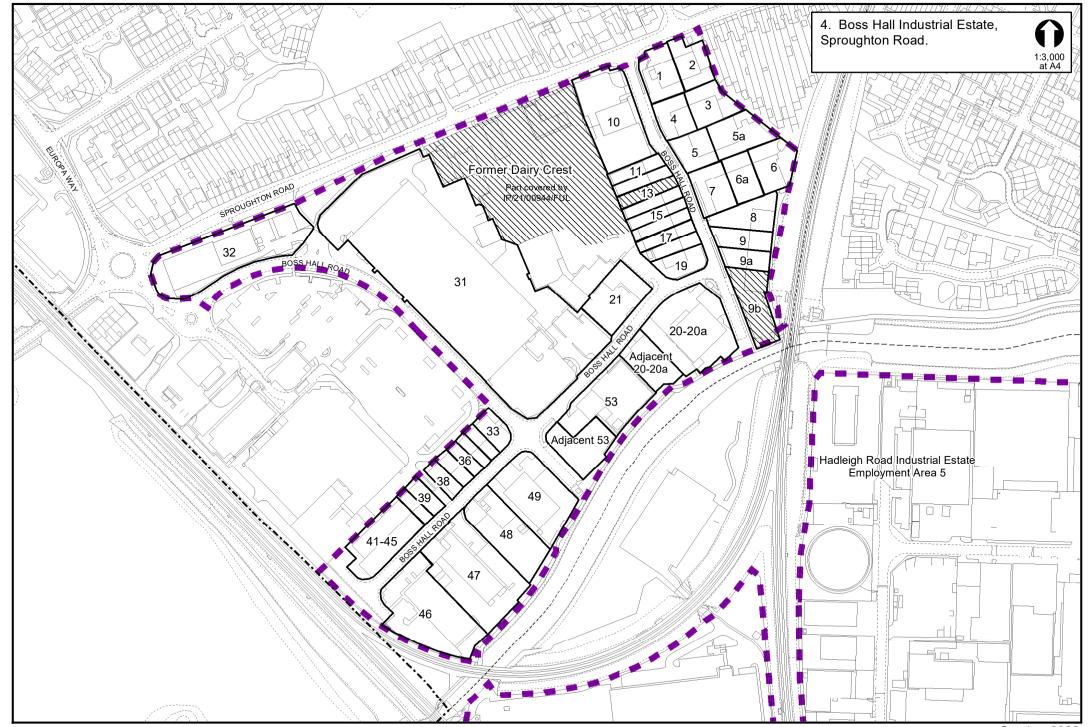

#### **Survey of Employment Areas**

All identified employment areas in the adopted Ipswich Local Plan (2017) are surveyed annually for vacant units and available plots. The survey data is cross-checked against other sources, as it is not always clear whether some premises are occupied. **The objective of the survey is to monitor the supply of employment land to provide accurate and up-to-date data for the Local Plan evidence base and to measure the effectiveness of policies.** This year the total number of vacant units in employment areas is 95 units, which is 30 more units than were vacant in 2018/19 (the last survey that was conducted). The total number of units, as last year, are calculated excluding vacant land from any calculations – this is reported separately.

In relation to employment land, the land identified as vacant in the 2018/2019 report on the whole has increased fairly substantially from 54 to 95. However, development of vacant employment land at Ransomes Europark and Hadleigh Road Industrial Estate has reduced the overall level of vacant employment land slightly in the 2021/22 survey. The total vacant land in the employment areas now equates to **50.11 ha**<sup>2</sup>. The survey identifies where vacant land has planning permission or is allocated in the Ipswich Local Plan (2017).

As stated above, the number of vacant units in the 2021/22 survey has increased slightly, and although this is offset by the creation of new units, it marks an upwards vacancy trend that will need to be carefully monitored. There was a high number of occupant changes in the 2021/22 survey period but overall the number of occupied to vacant units was predominantly re-balanced by previously vacant units that have since become occupied. However, the 21 units recorded as being long-term vacant (vacant in the last two surveys) is only approximately 60% of the figure that which was recorded in 2019, so there does not appear to be a continued trend towards longer term vacancies, which was flagged in the 2019 report.