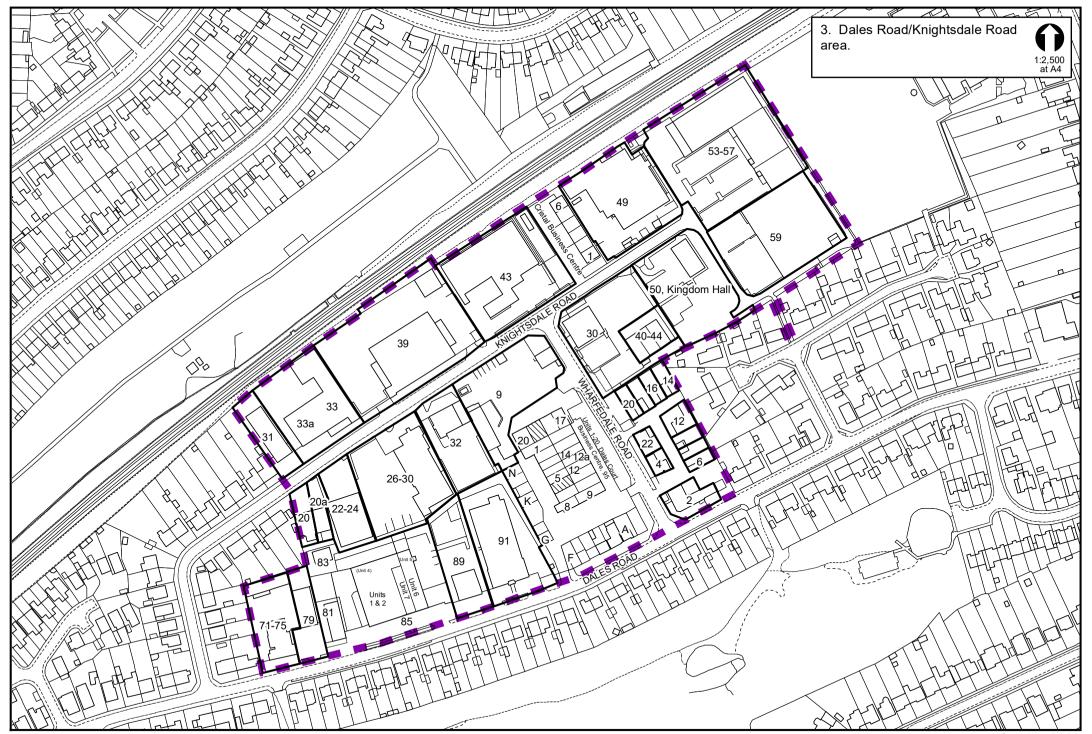

#### **Survey of Employment Areas**

All identified employment areas in the adopted Ipswich Local Plan (2017) are surveyed annually for vacant units and available plots. The survey data is cross-checked against other sources, as it is not always clear whether some premises are occupied. **The objective of the survey is to monitor the supply of employment land to provide accurate and up-to-date data for the Local Plan evidence base and to measure the effectiveness of policies.** This year the total number of vacant units in employment areas is 95 units, which is 30 more units than were vacant in 2018/19 (the last survey that was conducted). The total number of units, as last year, are calculated excluding vacant land from any calculations – this is reported separately.

In relation to employment land, the land identified as vacant in the 2018/2019 report on the whole has increased fairly substantially from 54 to 95. However, development of vacant employment land at Ransomes Europark and Hadleigh Road Industrial Estate has reduced the overall level of vacant employment land slightly in the 2021/22 survey. The total vacant land in the employment areas now equates to **50.11 ha**<sup>2</sup>. The survey identifies where vacant land has planning permission or is allocated in the Ipswich Local Plan (2017).

As stated above, the number of vacant units in the 2021/22 survey has increased slightly, and although this is offset by the creation of new units, it marks an upwards vacancy trend that will need to be carefully monitored. There was a high number of occupant changes in the 2021/22 survey period but overall the number of occupied to vacant units was predominantly re-balanced by previously vacant units that have since become occupied. However, the 21 units recorded as being long-term vacant (vacant in the last two surveys) is only approximately 60% of the figure that which was recorded in 2019, so there does not appear to be a continued trend towards longer term vacancies, which was flagged in the 2019 report.