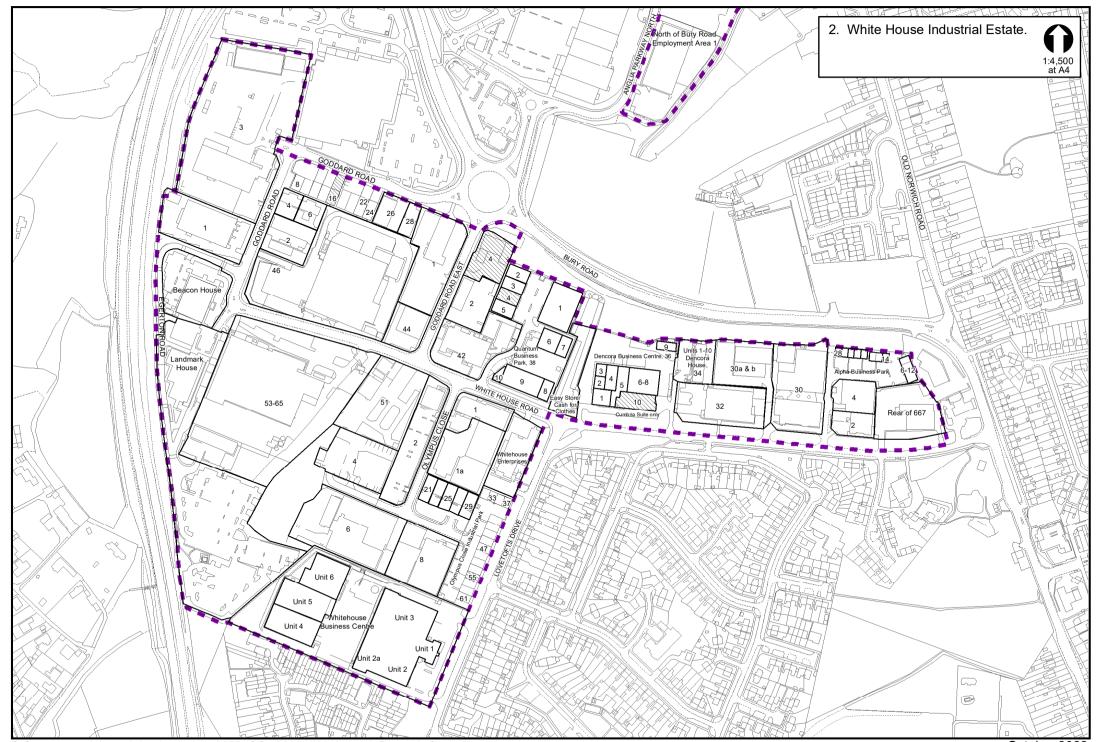

Site IP147 planning permission 18/00534/FUL commenced whole site

|                     | Table 3: Vacant Units and Land within Existing Employment Areas                |                            |              |             |                            |              |                                               |                                                                        |                            |       |
|---------------------|--------------------------------------------------------------------------------|----------------------------|--------------|-------------|----------------------------|--------------|-----------------------------------------------|------------------------------------------------------------------------|----------------------------|-------|
|                     |                                                                                |                            |              | Un          | its                        |              |                                               | La                                                                     | nd (hectar                 | es)   |
|                     |                                                                                | 2                          | 018/19       | /19 2021/22 |                            | 22           | 2018-2019<br>(excluding<br>allocated<br>land) | 2021-2022<br>(excluding<br>allocated<br>land – see<br><u>Table 2</u> ) | Change<br>amount<br>+ or - |       |
| Employm<br>ent Area | Employment area name                                                           | Number of<br>units (total) | Vacant units | % occupied  | Number of<br>units (total) | Vacant units | % occupied                                    |                                                                        |                            |       |
| 1                   | Ipswich Business Park, north of Whitton Lane                                   | 2                          | 0            | 100         | 2                          | 0            | 100                                           | 0.78                                                                   | 0.78                       | 0     |
| 2                   | White House Industrial Estate, White House Road                                | 123                        | 16           | 87          | 120                        | 5            | 95.8                                          | 0                                                                      | 0                          | 0     |
| 3                   | Knightsdale Road / Wharfedale Road                                             | 65                         | 4            | 93.8        | 66                         | 2            | 97                                            | 0                                                                      | 0                          | 0     |
| 4                   | Boss Hall Industrial Estate                                                    | 44                         | 5            | 88.6        | 44                         | 3            | 93.2                                          | 0                                                                      | 0                          | 0     |
| 5                   | Hadleigh Road Industrial Estate, including Elton Park                          | *106                       | 5            | 95.3        | 114                        | 13           | 88.6                                          | 0                                                                      | 1.15                       | +1.15 |
| 6                   | Land south of London Road / east of Scrivener Drive                            | 7                          | 0            | 100         | 7                          | 0            | 100                                           | 0                                                                      | 0                          | 0     |
| 7                   | Civic Drive / Princes Street / Russell<br>Road / Portman Road                  | 31                         | 0            | 100         | 32                         | 5            | 84.4                                          | 0                                                                      | 0                          | 0     |
| 8                   | Felaw Maltings / IP-City Centre                                                | 4                          | 0            | 100         | 4                          | 0            | 100                                           | 0                                                                      | 0                          | 0     |
| 9                   | Riverside Industrial Park and West Bank area                                   | 40                         | 1            | 97.5        | 66                         | 9            | 86.4                                          | 0                                                                      | 0                          | 0     |
| 10                  | Cavendish Street                                                               | 15                         | 1            | 93.3        | 17                         | 0            | 100                                           | 0.22                                                                   | 0.22                       | 0     |
| 11                  | Holywells Close and Holywells Road                                             | 36                         | 3            | 91.7        | 36                         | 2            | 94.4                                          | 0                                                                      | 0                          | 0     |
| 12                  | Cliff Quay / Sandy Hill Lane / Greenwich<br>Business Park / Landseer Road area | 36                         | 2            | 94.4        | 37                         | 2            | 94.6                                          | 12.37                                                                  | 12.37                      | 0     |
| 13                  | Wright Road / Cobham Road                                                      | 6                          | 0            | 100         | 6                          | 0            | 100                                           | 0                                                                      | 0                          | 0     |
| 14                  | The Drift / Leslie Road / Nacton Road                                          | 70                         | 9            | 87.1        | 73                         | 7            | 90.4                                          | 2.18                                                                   | 2.18                       | 0     |
| 15                  | Ransomes Europark                                                              | *266                       | 19           | 92.9        | 302                        | 45           | 85.1                                          | 0                                                                      | 0                          | 0     |
| 16                  | Airport Farm Kennels, south of Ravenswood                                      | N/A                        | Z A          | N/A         | N/A                        | N/<br>A      | N/A                                           | 0                                                                      | 0                          | 0     |
| 17                  | Futura Park, Nacton Road                                                       | 6                          | 0            | 100         | 27                         | 2            | 92.6                                          | 0                                                                      | 0                          | 0     |
|                     | Total                                                                          | 857                        | 65           | 92.4        | 953                        | 95           | 90.0                                          | 15.55                                                                  | 16.70                      | +1.15 |