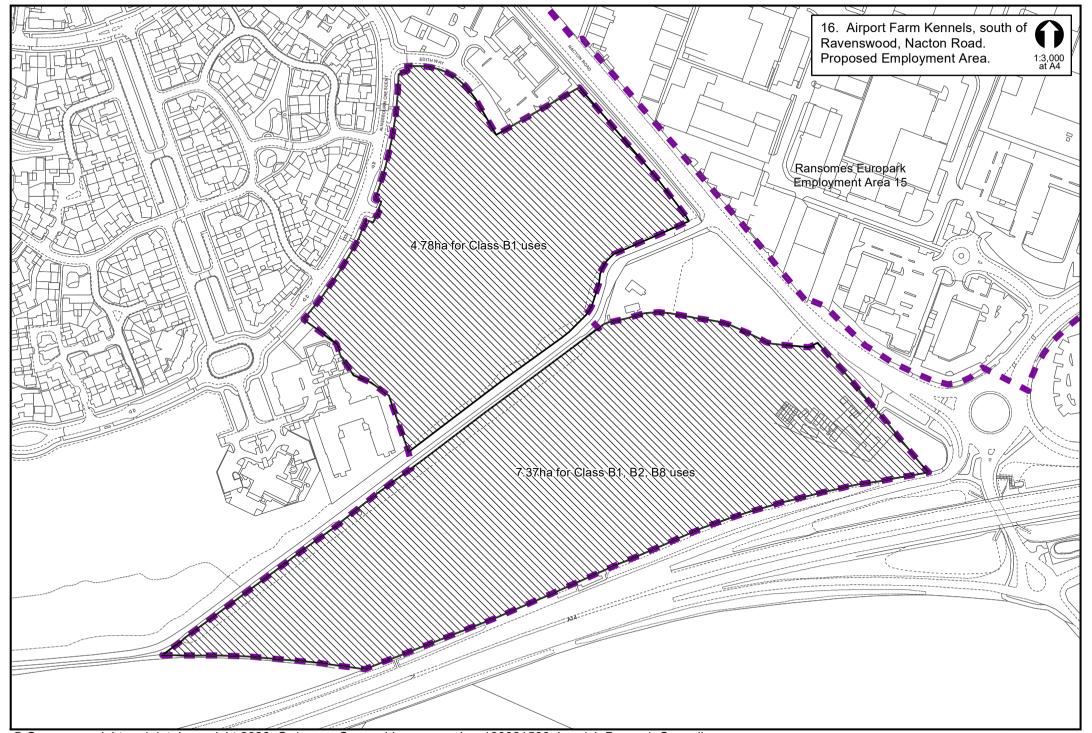

| Table  | Table 2: Sites allocated for employment use in the adopted Ipswich Local Plan (2017) |                                |                          |                                 |  |  |  |  |  |  |
|--------|--------------------------------------------------------------------------------------|--------------------------------|--------------------------|---------------------------------|--|--|--|--|--|--|
| Site   | Location                                                                             | Within Employment Area number: | Allocation<br>(Hectares) | Area<br>Remaining<br>April 2022 |  |  |  |  |  |  |
| IP058  | Former Volvo site, Raeburn Rd South                                                  | 12                             | 5.82                     | 5.82                            |  |  |  |  |  |  |
| IP067  | Former British Energy Site                                                           | 12                             | 4.66                     | 4.66                            |  |  |  |  |  |  |
| IP094  | Land to rear of Grafton House                                                        | 7                              | 0.31                     | 0.31                            |  |  |  |  |  |  |
| IP099  | Part of former Volvo Site, Raeburn Road South                                        | 12                             | 2.30                     | 2.30                            |  |  |  |  |  |  |
| IP140  | Land north of Whitton Lane                                                           | 1                              | 6.93                     | 6.93                            |  |  |  |  |  |  |
| IP141a | Land at Futura Park, Nacton Road                                                     | 17                             | 7.10                     | 0.00                            |  |  |  |  |  |  |
| IP146  | Ransomes Europark (east)/Land around Makro                                           | 15                             | 5.29                     | 1.40                            |  |  |  |  |  |  |
| IP147  | Land between railway junction and Hadleigh Road                                      | 5                              | 4.70                     | 0.00                            |  |  |  |  |  |  |
| IP150c | Land south of Ravenswood                                                             | 16                             | 4.62                     | 4.62                            |  |  |  |  |  |  |
| IP152  | Airport Farm Kennels                                                                 | 16                             | 7.37                     | 7.37                            |  |  |  |  |  |  |
|        |                                                                                      | Total                          | 49.10                    | 33.41ha                         |  |  |  |  |  |  |