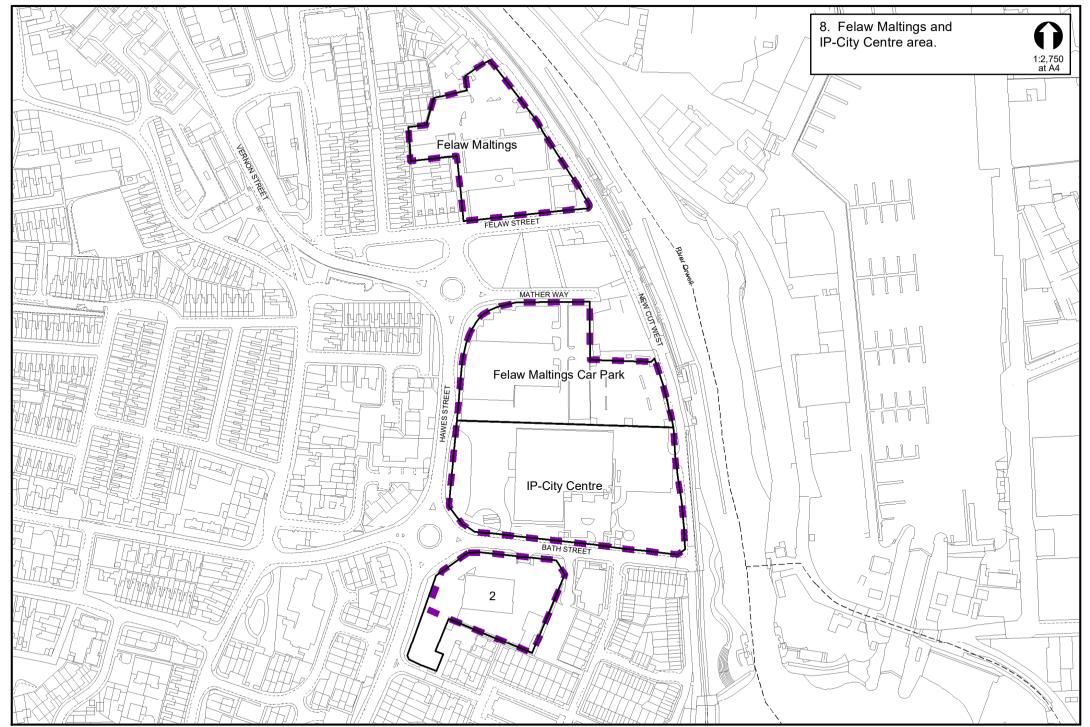

#### **Contents**

| Page(s)  |                                                                                                      |
|----------|------------------------------------------------------------------------------------------------------|
| 1        | Summary                                                                                              |
| 1        | Summary Assessment of land available for employment use                                              |
| 3        | Assessment of land available for employment use Table 1: Land with unimplemented planning permission |
| 3        | Table 2: Sites allocated for employment use                                                          |
|          | Table 3: Vacant units and land within existing Employment Areas                                      |
| 4 4      | Table 4: Total Land available for employment use                                                     |
| 5        | Assessment of the take-up of allocated employment land                                               |
| 5        | Table 5: Employment completions during 2021/22                                                       |
| 7        | Table 6: Completions on land allocated for employment use and within existing employment             |
| <b>'</b> | areas                                                                                                |
| 8        | Loss of employment floorspace                                                                        |
| 8        | Table 7: Employment floor space lost – completions                                                   |
| 9        | Table 8: Employment floor space lost – planning permissions approved 2021/22                         |
| 11       | Table 9: Prior Approvals for conversion from B1 office/E(c) to residential use                       |
|          | 1 abile 6.1 Her / Approvale 10. Commencer Herri 2.1 Cimes/ 2(c) to 100.40111141 400                  |
| 15       | Part 1: Planning Permissions (1st April 2021 – 31st March 2022)                                      |
| 15       | Table 10: Employment sites with planning permission for E uses                                       |
| 16       | Table 11: Employment sites with planning permission for B2                                           |
| 16       | Table 12: Employment sites with planning permission for B8 (storage & distribution)                  |
| 17       | Table 13: Employment sites with planning permission for Sui Generis uses                             |
| 18       | Extant Planning Permissions                                                                          |
| 18       | Table 14: Total additional floorspace with planning permission (sqm) at 01.04.2022                   |
|          |                                                                                                      |
| 19       | Part 2: Survey of Employment Areas (October 2022)                                                    |
| 19       | Ipswich Business Park, North of Whitton Lane                                                         |
| 19       | 2. White House Industrial Estate                                                                     |
| 23       | Dales Road/Knightsdale Road/Wharfedale Road Area                                                     |
| 26       | Boss Hall Industrial Estate, Sproughton Road                                                         |
| 28       | 5. Hadleigh Road Industrial Estate, including Elton Park                                             |
| 32       | 6. Land South of London Road, East of Scrivener Drive                                                |
| 32       | 7. Civic Drive/Princes Street/Russell Road/Portman Road area                                         |
| 33       | 8. Felaw Maltings/IP-City Centre area                                                                |
| 34       | Riverside Industrial Park and West Bank area                                                         |
| 38       | 10. Cavendish Street and White Elm Street                                                            |
| 38       | 11. Holywells Road and Holywells Close area                                                          |
| 39       | 12. Cliff Quay/Sandy Hill Lane/Greenwich Business Park/Landseer Road/Raeburn Road                    |
| 44       | South Area                                                                                           |
| 41       | 13. Wright Road and Cobham Road                                                                      |
| 41       | 14. The Drift, Leslie Road and Nacton Road                                                           |
| 44       | 15. Ransomes Europark, Nacton Road                                                                   |
| 53       | 16. Airport Farm/South of Ravenswood                                                                 |
| 53       | 17. Futura Park, Nacton Road                                                                         |
| 55       | Table 15: Summary of changes and vacant units within employment areas                                |
| 56       | Appendix A: Use Classes Order                                                                        |
| 58       | Reference for Plans of Existing Employment Areas 1 to 17                                             |
| 59       | Map Showing Location of Existing Employment Areas in Ipswich                                         |
| 60       | Site Plans of Existing Employment Areas 1 to 17                                                      |