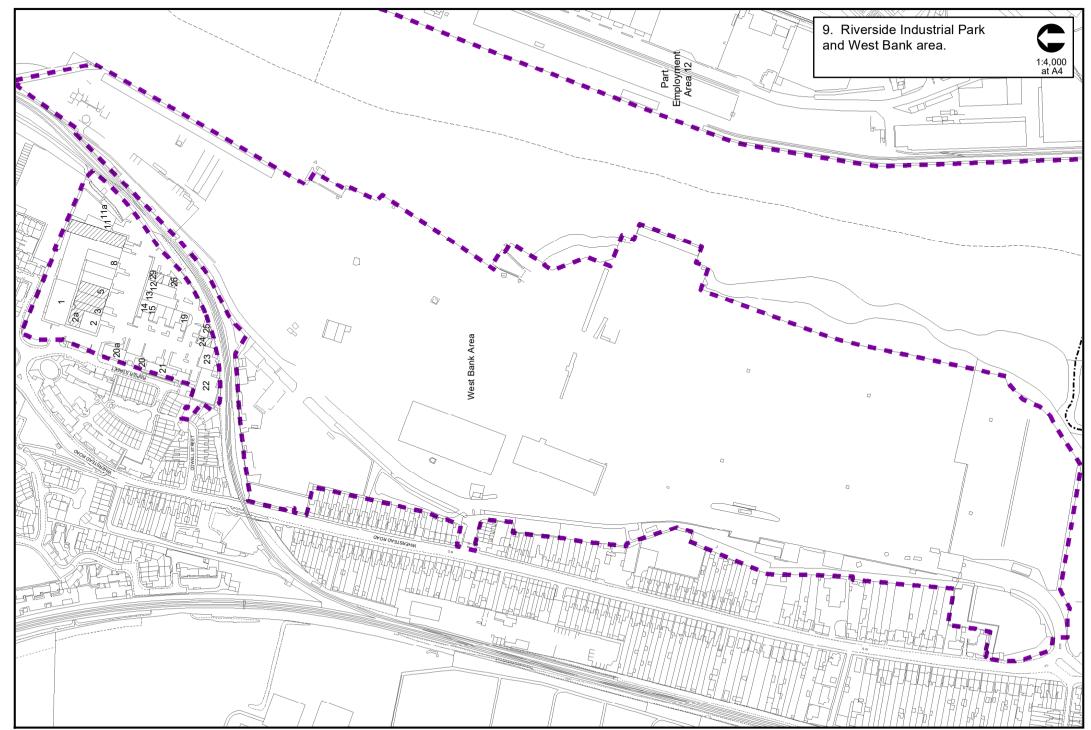

#### **Contents**

| Page(s)  |                                                                                                      |
|----------|------------------------------------------------------------------------------------------------------|
| 1        | Summary                                                                                              |
| 1        | Summary Assessment of land available for employment use                                              |
| 3        | Assessment of land available for employment use Table 1: Land with unimplemented planning permission |
| 3        | Table 2: Sites allocated for employment use                                                          |
|          | Table 3: Vacant units and land within existing Employment Areas                                      |
| 4 4      | Table 4: Total Land available for employment use                                                     |
| 5        | Assessment of the take-up of allocated employment land                                               |
| 5        | Table 5: Employment completions during 2021/22                                                       |
| 7        | Table 6: Completions on land allocated for employment use and within existing employment             |
| <b>'</b> | areas                                                                                                |
| 8        | Loss of employment floorspace                                                                        |
| 8        | Table 7: Employment floor space lost – completions                                                   |
| 9        | Table 8: Employment floor space lost – planning permissions approved 2021/22                         |
| 11       | Table 9: Prior Approvals for conversion from B1 office/E(c) to residential use                       |
|          | 1 abile 6.1 Her / Approvale 10. Commencer Herri 2.1 Cimes/ 2(c) to 100.40111141 400                  |
| 15       | Part 1: Planning Permissions (1st April 2021 – 31st March 2022)                                      |
| 15       | Table 10: Employment sites with planning permission for E uses                                       |
| 16       | Table 11: Employment sites with planning permission for B2                                           |
| 16       | Table 12: Employment sites with planning permission for B8 (storage & distribution)                  |
| 17       | Table 13: Employment sites with planning permission for Sui Generis uses                             |
| 18       | Extant Planning Permissions                                                                          |
| 18       | Table 14: Total additional floorspace with planning permission (sqm) at 01.04.2022                   |
|          |                                                                                                      |
| 19       | Part 2: Survey of Employment Areas (October 2022)                                                    |
| 19       | Ipswich Business Park, North of Whitton Lane                                                         |
| 19       | 2. White House Industrial Estate                                                                     |
| 23       | Dales Road/Knightsdale Road/Wharfedale Road Area                                                     |
| 26       | Boss Hall Industrial Estate, Sproughton Road                                                         |
| 28       | 5. Hadleigh Road Industrial Estate, including Elton Park                                             |
| 32       | 6. Land South of London Road, East of Scrivener Drive                                                |
| 32       | 7. Civic Drive/Princes Street/Russell Road/Portman Road area                                         |
| 33       | 8. Felaw Maltings/IP-City Centre area                                                                |
| 34       | Riverside Industrial Park and West Bank area                                                         |
| 38       | 10. Cavendish Street and White Elm Street                                                            |
| 38       | 11. Holywells Road and Holywells Close area                                                          |
| 39       | 12. Cliff Quay/Sandy Hill Lane/Greenwich Business Park/Landseer Road/Raeburn Road                    |
| 44       | South Area                                                                                           |
| 41       | 13. Wright Road and Cobham Road                                                                      |
| 41       | 14. The Drift, Leslie Road and Nacton Road                                                           |
| 44       | 15. Ransomes Europark, Nacton Road                                                                   |
| 53       | 16. Airport Farm/South of Ravenswood                                                                 |
| 53       | 17. Futura Park, Nacton Road                                                                         |
| 55       | Table 15: Summary of changes and vacant units within employment areas                                |
| 56       | Appendix A: Use Classes Order                                                                        |
| 58       | Reference for Plans of Existing Employment Areas 1 to 17                                             |
| 59       | Map Showing Location of Existing Employment Areas in Ipswich                                         |
| 60       | Site Plans of Existing Employment Areas 1 to 17                                                      |