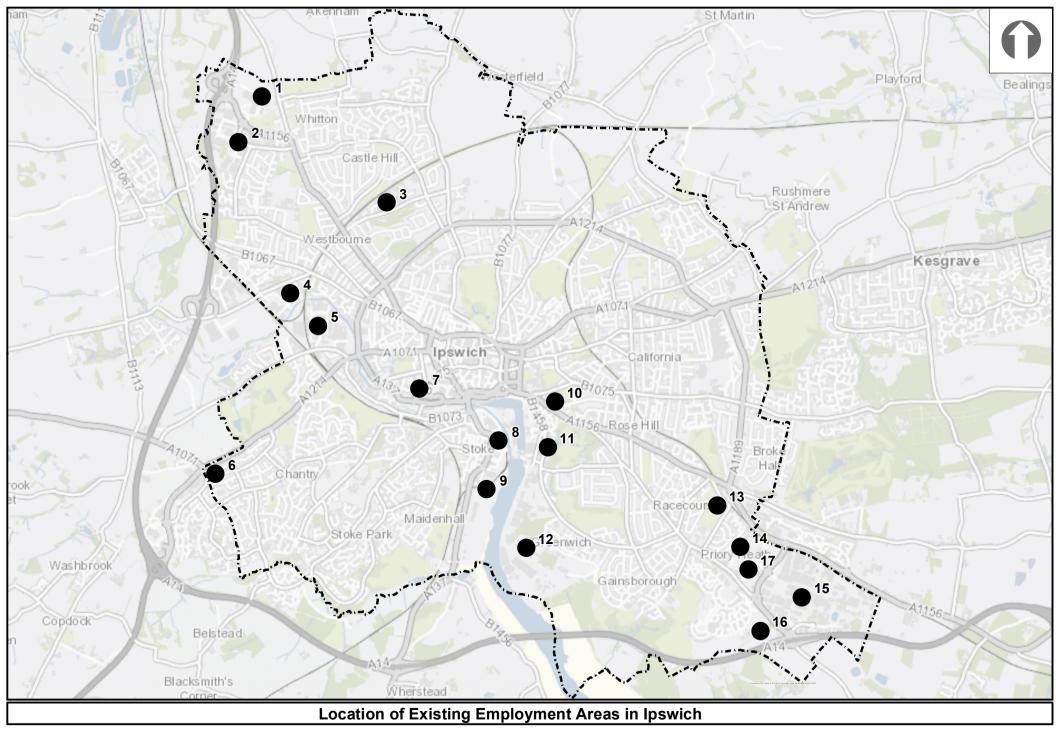

#### **Survey of Employment Areas**

All identified employment areas in the adopted Ipswich Local Plan (2017) are surveyed annually for vacant units and available plots. The survey data is cross-checked against other sources, as it is not always clear whether some premises are occupied. **The objective of the survey is to monitor the supply of employment land to provide accurate and up-to-date data for the Local Plan evidence base and to measure the effectiveness of policies.** This year the total number of vacant units in employment areas is 95 units, which is 30 more units than were vacant in 2018/19 (the last survey that was conducted). The total number of units, as last year, are calculated excluding vacant land from any calculations – this is reported separately.

[Figures in brackets] are included for information but excluded from totals as the application does not result in employment floorspace gain or loss ^ Application is listed in more than one table as has permission for a range of use classes (total of 1,180sqm on 0.52ha for table 11)

| Table 12: Employment sites with planning permission for B8 (storage & distribution) |                                                                |            |         |                                                                                                             |                                                                                                                         |                                                       |  |  |  |  |
|-------------------------------------------------------------------------------------|----------------------------------------------------------------|------------|---------|-------------------------------------------------------------------------------------------------------------|-------------------------------------------------------------------------------------------------------------------------|-------------------------------------------------------|--|--|--|--|
| Application Number Location of Site Date of Approval                                |                                                                |            |         | Floor<br>Space<br>(sq.m)                                                                                    | Approved Use Class and Details of Approved Development                                                                  | Inside<br>employment<br>area or on<br>allocated site? |  |  |  |  |
| 19/00294/FUL 34 Foxtail Road 17/05/2019 IP3 9RT                                     |                                                                | [0.4]      | [2,580] | Change of use from General Industrial (B2) to combination of Light Industrial (B1(c), B2) and Storage (B8). | Y (Area 15)                                                                                                             |                                                       |  |  |  |  |
| 19/00575/FUL                                                                        | 5 Cavendish Street                                             | 25/10/2019 | 0.06^   | 280^                                                                                                        | Erection of commercial building for B1, B2 and B8 use with a trade counter. (Land)                                      | Y (Area 10)                                           |  |  |  |  |
| 21/00408/FUL                                                                        | Land Adjacent To 2<br>Anglia Parkway North                     | 14/09/2021 | 0.8     | 990                                                                                                         | Erection of transport depot (Class B8) comprising associated parking areas, workshop, offices, fencing and landscaping. | Y (Area 1)                                            |  |  |  |  |
| TOTAL WITH PERMISSION AT 31 <sup>ST</sup> MARCH 2022 0.86 1,270                     |                                                                |            |         |                                                                                                             |                                                                                                                         |                                                       |  |  |  |  |
| Total approved                                                                      | in 2021/22                                                     |            | 0.80    | 990                                                                                                         |                                                                                                                         |                                                       |  |  |  |  |
| Land with unim                                                                      | Land with unimplemented permission ( <u>Table 1</u> ) 0.06 280 |            |         |                                                                                                             |                                                                                                                         |                                                       |  |  |  |  |