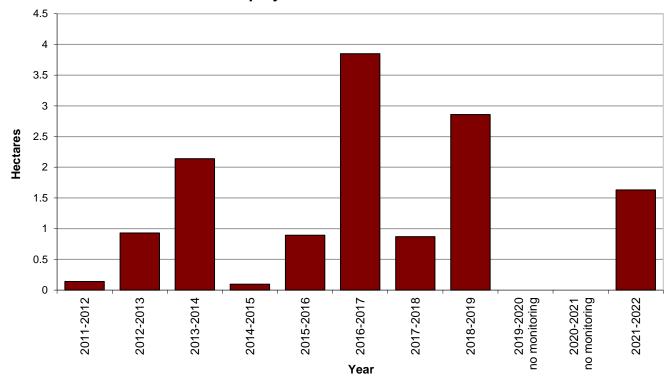

#### Completions on allocated land and within existing Employment Areas

The table below shows the total employment completions on allocated and existing employment sites since April 2011. Where completions relate to extensions the additional floorspace rather than whole site area is calculated.

| Table 6: Completions on land allocated for employment use and within existing employment areas |                                                           |  |  |  |  |  |  |
|------------------------------------------------------------------------------------------------|-----------------------------------------------------------|--|--|--|--|--|--|
| Monitoring period                                                                              | Area of employment land completed (hectares)              |  |  |  |  |  |  |
| April 2011 – March 2012                                                                        | 0.14                                                      |  |  |  |  |  |  |
| April 2012 – March 2013                                                                        | 0.93                                                      |  |  |  |  |  |  |
| April 2013 – March 2014                                                                        | 2.14*                                                     |  |  |  |  |  |  |
| April 2014 – March 2015                                                                        | 0.097                                                     |  |  |  |  |  |  |
| April 2015 – March 2016                                                                        | 0.893                                                     |  |  |  |  |  |  |
| April 2016 – March 2017                                                                        | 3.85                                                      |  |  |  |  |  |  |
| April 2017 – March 2018                                                                        | 0.87                                                      |  |  |  |  |  |  |
| April 2018 – March 2019                                                                        | 2.86                                                      |  |  |  |  |  |  |
| April 2019 – March 2020                                                                        | No monitoring took place during this period due to Covid. |  |  |  |  |  |  |
| April 2020 – March 2021                                                                        | No monitoring took place during this period due to Covid. |  |  |  |  |  |  |
| April 2021 – March 2022                                                                        | 1.63                                                      |  |  |  |  |  |  |
| Total since April 2011 (9 years of monitoring)                                                 | <b>13.41</b> (1.49 hectares per year)                     |  |  |  |  |  |  |
| Total April 2001 to March 2011                                                                 | 17.02 (1.7 hectares per year)                             |  |  |  |  |  |  |

<sup>\*</sup>Note that the figure for 2013/14 was amended in the 2015 report to include a further completion of a site at Ransomes Europark totalling 0.81ha which was omitted from the 2014 completions data

### Completions on Land Allocated for Employment Use and within Existing Employment Areas 2011 - 2022