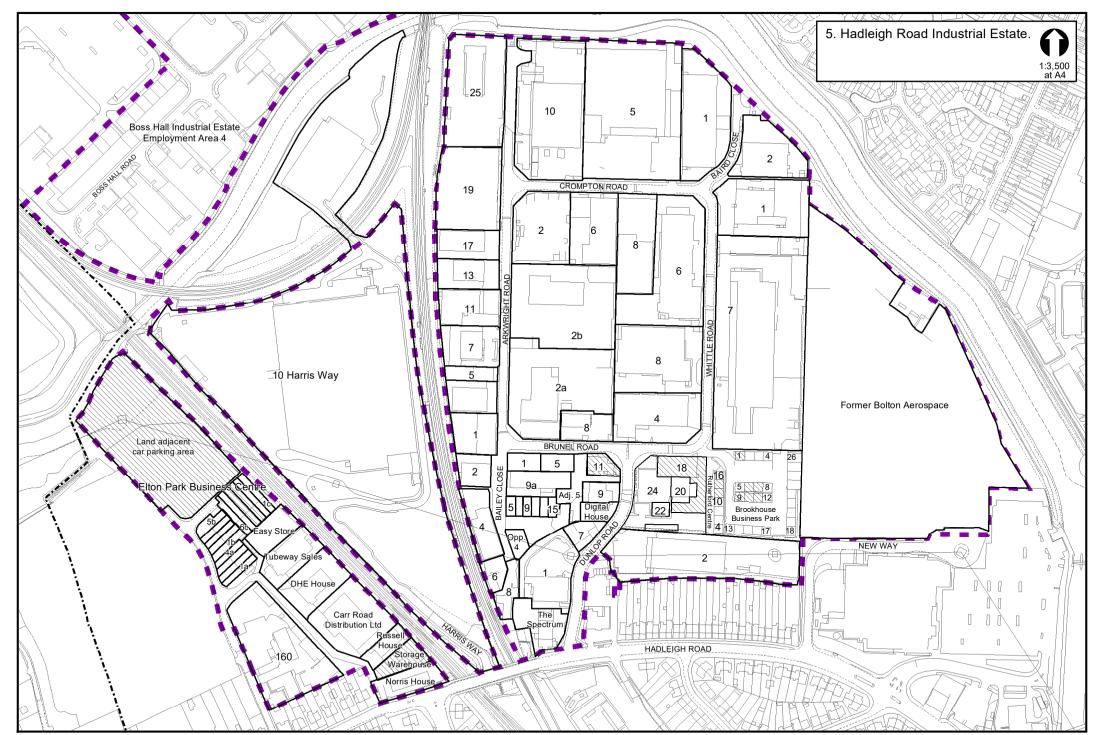

#### **Survey of Employment Areas**

All identified employment areas in the adopted Ipswich Local Plan (2017) are surveyed annually for vacant units and available plots. The survey data is cross-checked against other sources, as it is not always clear whether some premises are occupied. **The objective of the survey is to monitor the supply of employment land to provide accurate and up-to-date data for the Local Plan evidence base and to measure the effectiveness of policies.** This year the total number of vacant units in employment areas is 95 units, which is 30 more units than were vacant in 2018/19 (the last survey that was conducted). The total number of units, as last year, are calculated excluding vacant land from any calculations – this is reported separately.

In relation to employment land, the land identified as vacant in the 2018/2019 report on the whole has increased fairly substantially from 54 to 95. However, development of vacant employment land at Ransomes Europark and Hadleigh Road Industrial Estate has reduced the overall level of vacant employment land slightly in the 2021/22 survey. The total vacant land in the employment areas now equates to **50.11 ha**<sup>2</sup>. The survey identifies where vacant land has planning permission or is allocated in the Ipswich Local Plan (2017).

As stated above, the number of vacant units in the 2021/22 survey has increased slightly, and although this is offset by the creation of new units, it marks an upwards vacancy trend that will need to be carefully monitored. There was a high number of occupant changes in the 2021/22 survey period but overall the number of occupied to vacant units was predominantly re-balanced by previously vacant units that have since become occupied. However, the 21 units recorded as being long-term vacant (vacant in the last two surveys) is only approximately 60% of the figure that which was recorded in 2019, so there does not appear to be a continued trend towards longer term vacancies, which was flagged in the 2019 report.

#### **Enterprise Zones**

Enterprise Zone status offers a range of benefits to companies including a business rate discount of up to £275,000 over five years; and access to superfast broadband, which will assist the development of sites within these zones. In addition, these Enterprise Zones mentioned above are within Assisted Areas, in which business premises renovation relief is available. Ipswich has not adopted planning permission freedoms for Enterprise Zone sites.

<sup>&</sup>lt;sup>2</sup> This excludes land with unimplemented permissions.

Parts of employment areas 7 – Princes Street and 17 – Futura Park have been awarded Enterprise Zone status, alongside two other sites in and around Ipswich (the Island Site and the former Sugar Beet Factory site now known as Sproughton Enterprise Park).