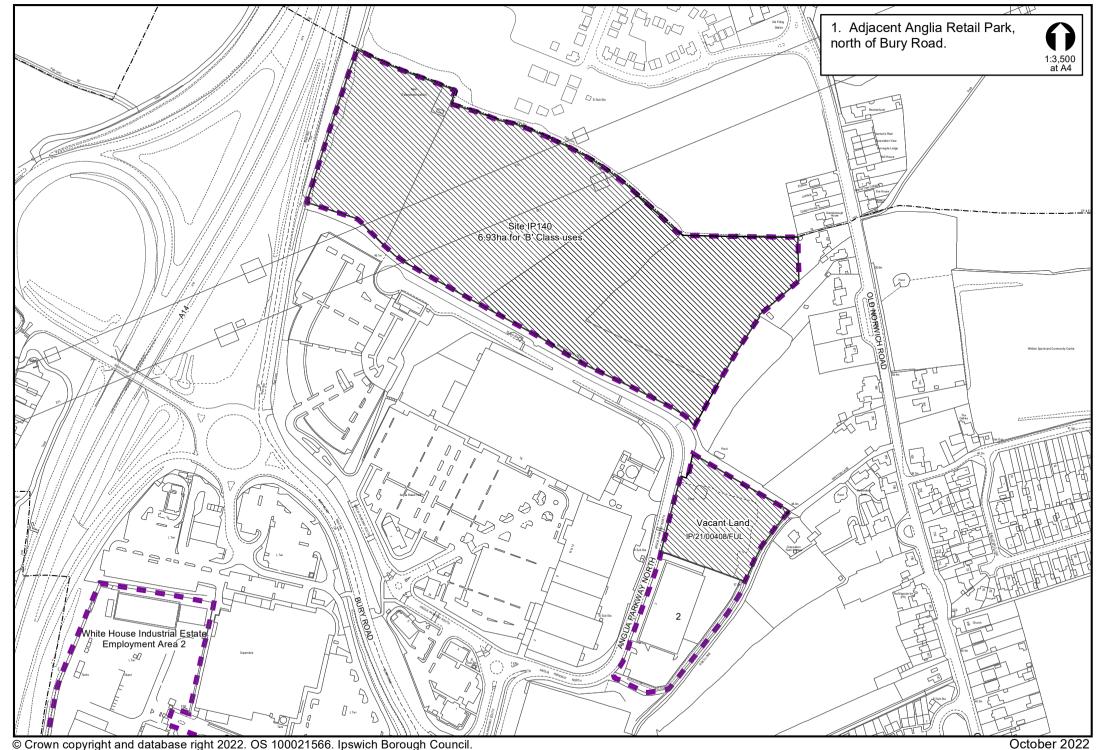

| Table  | Table 2: Sites allocated for employment use in the adopted Ipswich Local Plan (2017) |                                |                          |                                 |  |  |  |  |  |  |
|--------|--------------------------------------------------------------------------------------|--------------------------------|--------------------------|---------------------------------|--|--|--|--|--|--|
| Site   | Location                                                                             | Within Employment Area number: | Allocation<br>(Hectares) | Area<br>Remaining<br>April 2022 |  |  |  |  |  |  |
| IP058  | Former Volvo site, Raeburn Rd South                                                  | 12                             | 5.82                     | 5.82                            |  |  |  |  |  |  |
| IP067  | Former British Energy Site                                                           | 12                             | 4.66                     | 4.66                            |  |  |  |  |  |  |
| IP094  | Land to rear of Grafton House                                                        | 7                              | 0.31                     | 0.31                            |  |  |  |  |  |  |
| IP099  | Part of former Volvo Site, Raeburn Road South                                        | 12                             | 2.30                     | 2.30                            |  |  |  |  |  |  |
| IP140  | Land north of Whitton Lane                                                           | 1                              | 6.93                     | 6.93                            |  |  |  |  |  |  |
| IP141a | Land at Futura Park, Nacton Road                                                     | 17                             | 7.10                     | 0.00                            |  |  |  |  |  |  |
| IP146  | Ransomes Europark (east)/Land around Makro                                           | 15                             | 5.29                     | 1.40                            |  |  |  |  |  |  |
| IP147  | Land between railway junction and Hadleigh Road                                      | 5                              | 4.70                     | 0.00                            |  |  |  |  |  |  |
| IP150c | Land south of Ravenswood                                                             | 16                             | 4.62                     | 4.62                            |  |  |  |  |  |  |
| IP152  | Airport Farm Kennels                                                                 | 16                             | 7.37                     | 7.37                            |  |  |  |  |  |  |
|        |                                                                                      | Total                          | 49.10                    | 33.41ha                         |  |  |  |  |  |  |