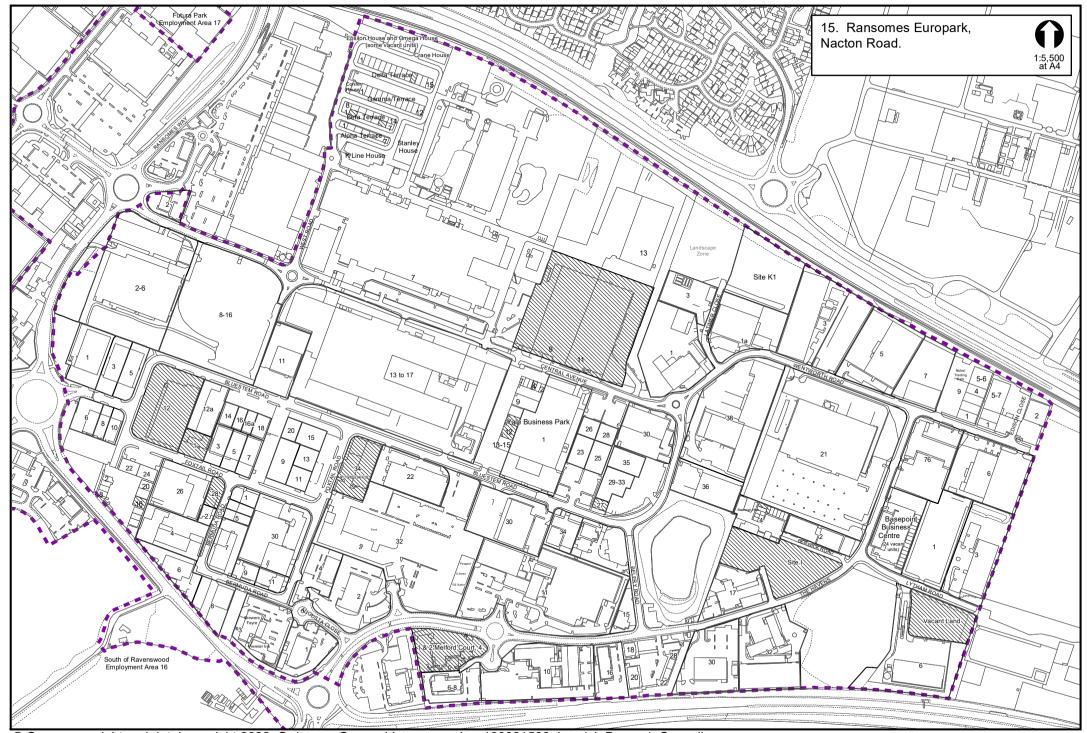

In terms of employment development related activity in 2021/22, at Ransomes Euro Park, employment development had either commenced or been completed on 3.89ha of land.