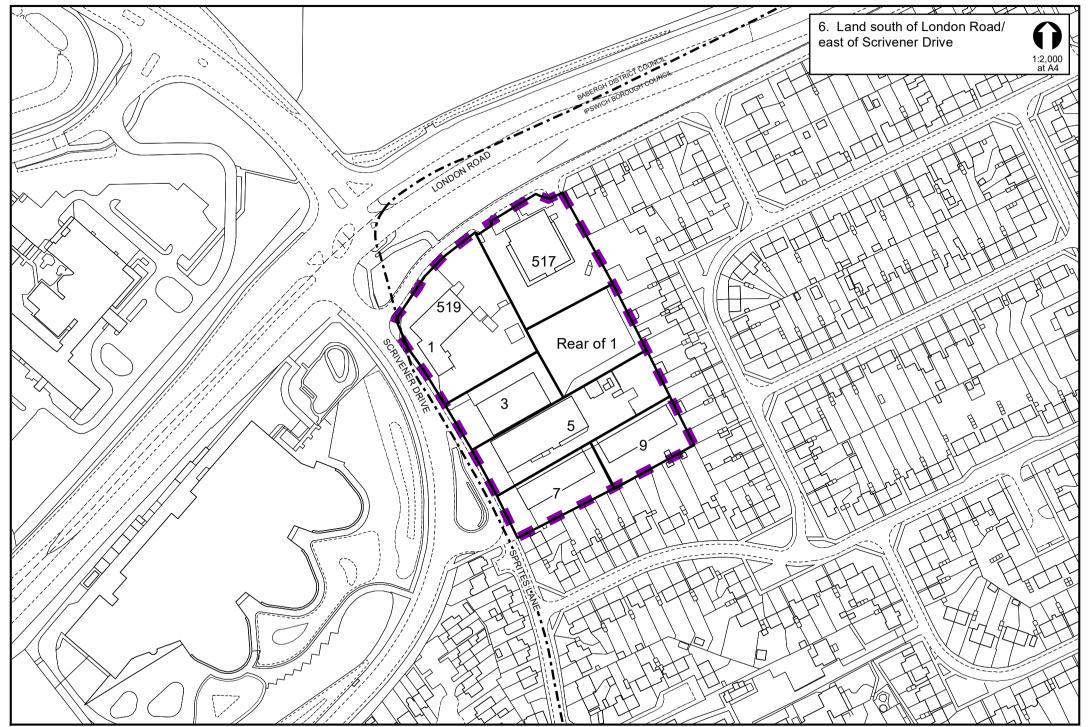

#### **Survey of Employment Areas**

All identified employment areas in the adopted Ipswich Local Plan (2017) are surveyed annually for vacant units and available plots. The survey data is cross-checked against other sources, as it is not always clear whether some premises are occupied. **The objective of the survey is to monitor the supply of employment land to provide accurate and up-to-date data for the Local Plan evidence base and to measure the effectiveness of policies.** This year the total number of vacant units in employment areas is 95 units, which is 30 more units than were vacant in 2018/19 (the last survey that was conducted). The total number of units, as last year, are calculated excluding vacant land from any calculations – this is reported separately.

In relation to employment land, the land identified as vacant in the 2018/2019 report on the whole has increased fairly substantially from 54 to 95. However, development of vacant employment land at Ransomes Europark and Hadleigh Road Industrial Estate has reduced the overall level of vacant employment land slightly in the 2021/22 survey. The total vacant land in the employment areas now equates to **50.11 ha**<sup>2</sup>. The survey identifies where vacant land has planning permission or is allocated in the Ipswich Local Plan (2017).

As stated above, the number of vacant units in the 2021/22 survey has increased slightly, and although this is offset by the creation of new units, it marks an upwards vacancy trend that will need to be carefully monitored. There was a high number of occupant changes in the 2021/22 survey period but overall the number of occupied to vacant units was predominantly re-balanced by previously vacant units that have since become occupied. However, the 21 units recorded as being long-term vacant (vacant in the last two surveys) is only approximately 60% of the figure that which was recorded in 2019, so there does not appear to be a continued trend towards longer term vacancies, which was flagged in the 2019 report.