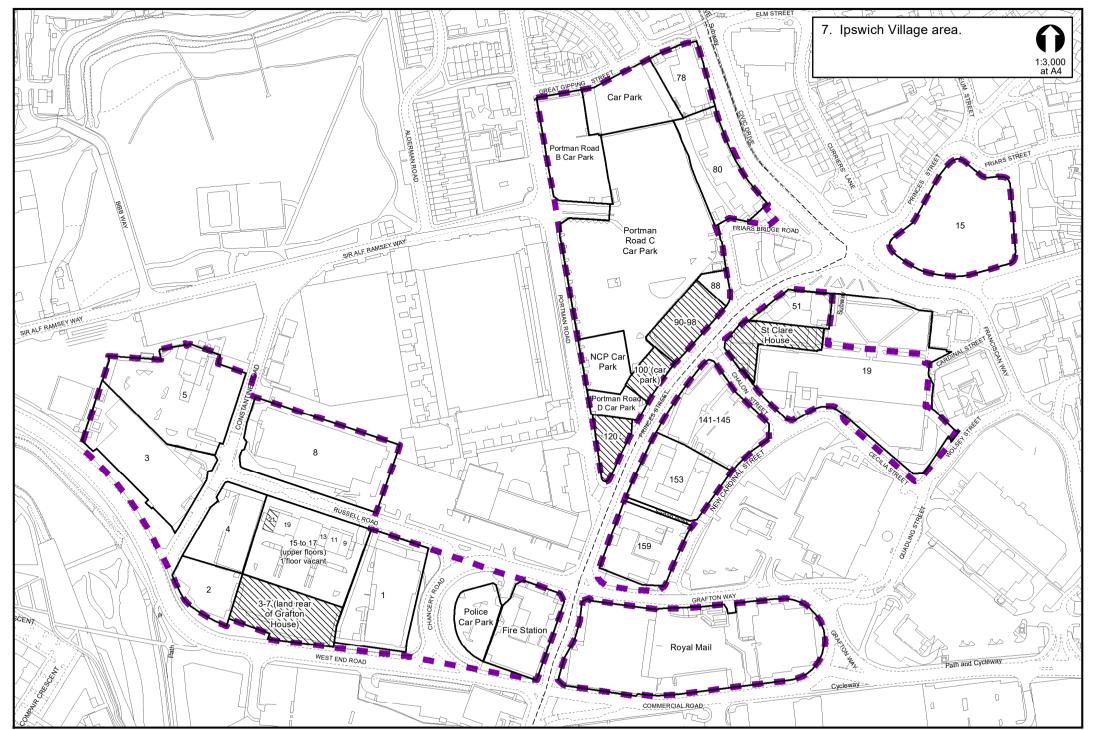

#### **Contents**

| Page(s)  |                                                                                                      |
|----------|------------------------------------------------------------------------------------------------------|
| 1        | Summary                                                                                              |
| 1        | Summary Assessment of land available for employment use                                              |
| 3        | Assessment of land available for employment use Table 1: Land with unimplemented planning permission |
| 3        | Table 2: Sites allocated for employment use                                                          |
|          | Table 3: Vacant units and land within existing Employment Areas                                      |
| 4 4      | Table 4: Total Land available for employment use                                                     |
| 5        | Assessment of the take-up of allocated employment land                                               |
| 5        | Table 5: Employment completions during 2021/22                                                       |
| 7        | Table 6: Completions on land allocated for employment use and within existing employment             |
| <b>'</b> | areas                                                                                                |
| 8        | Loss of employment floorspace                                                                        |
| 8        | Table 7: Employment floor space lost – completions                                                   |
| 9        | Table 8: Employment floor space lost – planning permissions approved 2021/22                         |
| 11       | Table 9: Prior Approvals for conversion from B1 office/E(c) to residential use                       |
|          | 1 abile 6.1 Her / Approvale 10. Commencer Herri 2.1 Cimes/ 2(c) to 100.40111141 400                  |
| 15       | Part 1: Planning Permissions (1st April 2021 – 31st March 2022)                                      |
| 15       | Table 10: Employment sites with planning permission for E uses                                       |
| 16       | Table 11: Employment sites with planning permission for B2                                           |
| 16       | Table 12: Employment sites with planning permission for B8 (storage & distribution)                  |
| 17       | Table 13: Employment sites with planning permission for Sui Generis uses                             |
| 18       | Extant Planning Permissions                                                                          |
| 18       | Table 14: Total additional floorspace with planning permission (sqm) at 01.04.2022                   |
|          |                                                                                                      |
| 19       | Part 2: Survey of Employment Areas (October 2022)                                                    |
| 19       | Ipswich Business Park, North of Whitton Lane                                                         |
| 19       | 2. White House Industrial Estate                                                                     |
| 23       | Dales Road/Knightsdale Road/Wharfedale Road Area                                                     |
| 26       | Boss Hall Industrial Estate, Sproughton Road                                                         |
| 28       | 5. Hadleigh Road Industrial Estate, including Elton Park                                             |
| 32       | 6. Land South of London Road, East of Scrivener Drive                                                |
| 32       | 7. Civic Drive/Princes Street/Russell Road/Portman Road area                                         |
| 33       | 8. Felaw Maltings/IP-City Centre area                                                                |
| 34       | Riverside Industrial Park and West Bank area                                                         |
| 38       | 10. Cavendish Street and White Elm Street                                                            |
| 38       | 11. Holywells Road and Holywells Close area                                                          |
| 39       | 12. Cliff Quay/Sandy Hill Lane/Greenwich Business Park/Landseer Road/Raeburn Road                    |
| 44       | South Area                                                                                           |
| 41       | 13. Wright Road and Cobham Road                                                                      |
| 41       | 14. The Drift, Leslie Road and Nacton Road                                                           |
| 44       | 15. Ransomes Europark, Nacton Road                                                                   |
| 53       | 16. Airport Farm/South of Ravenswood                                                                 |
| 53       | 17. Futura Park, Nacton Road                                                                         |
| 55       | Table 15: Summary of changes and vacant units within employment areas                                |
| 56       | Appendix A: Use Classes Order                                                                        |
| 58       | Reference for Plans of Existing Employment Areas 1 to 17                                             |
| 59       | Map Showing Location of Existing Employment Areas in Ipswich                                         |
| 60       | Site Plans of Existing Employment Areas 1 to 17                                                      |