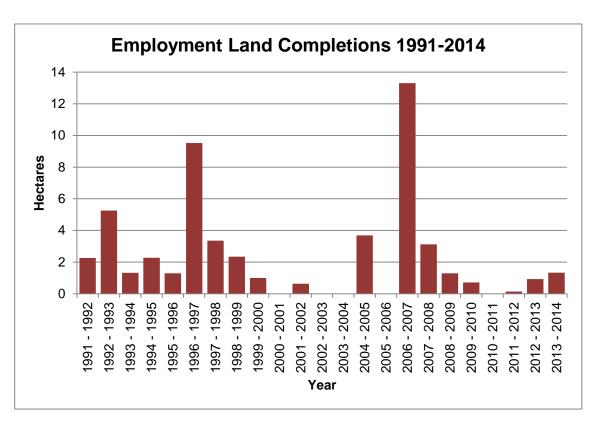

#### **Completions on Allocated and Existing Employment Sites**

| Mid 1991 - Mid 1992         | 2.27                                  |
|-----------------------------|---------------------------------------|
| Mid 1992 - Mid 1993         | 5.26                                  |
| Mid 1993 - Mid 1994         | 1.33                                  |
| Mid 1994 - Mid 1995         | 2.28                                  |
| Mid 1995 - Mid 1996         | 1.3                                   |
| Mid 1996 - Mid 1997         | 9.52                                  |
| Mid 1997 - Mid 1998         | 3.36                                  |
| Mid 1998 - Mid 1999         | 2.35                                  |
| Mid 1999 - Mid 2000         | 1                                     |
| Mid 2000 - Mid 2001         | 0                                     |
| Mid 2001 - Mid 2002         | 0.64                                  |
| Mid 2002 - Mid 2003         | 0                                     |
| Mid 2003 - Mid 2004         | 0                                     |
| Mid 2004 - March 2005       | 3.69                                  |
| April 2005 - March 2006     | 0.00 *                                |
| April 2006 - March 2007     | 13.3                                  |
| April 2007 - March 2008     | 3.12                                  |
| April 2008 – March 2009     | 1.3                                   |
| April 2009 – March 2010     | 0.72                                  |
| April 2010 – March 2011     | 0                                     |
| April 2011 – March 2012     | 0.14                                  |
| April 2012 – March 2013     | 0.93                                  |
| April 2013 – March 2014     | 1.34                                  |
|                             |                                       |
| TOTAL FROM 1991             | <b>53.85</b> (2.34 hectares per year) |
| Total from mid 2001 onwards | <b>25.18</b> (1.80 hectares per year) |

(\* A survey of employment land was not carried out in 2006)