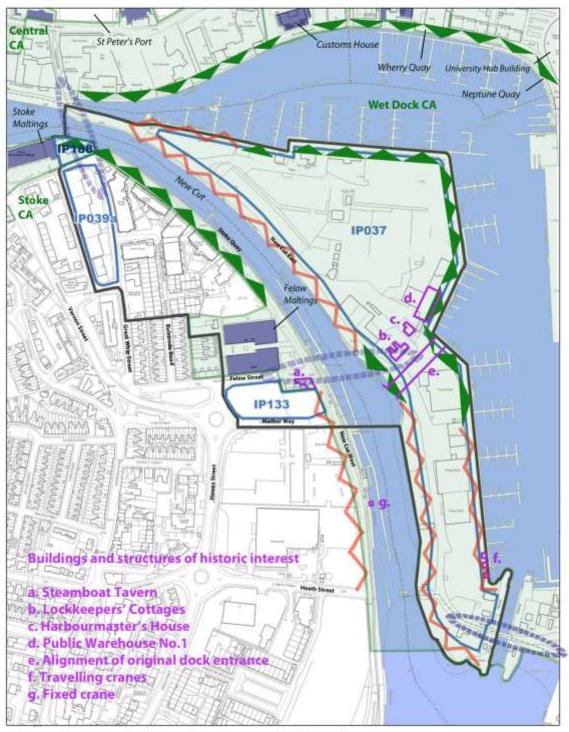

# Ipswich Local Plan Review – Site Allocations and Policies (Incorporating IP-One Area Action Plan) Development Plan Document

Schedule of Main Modifications (Part 3 of 3)

**NB:** The main modifications are expressed in the conventional form of strikethrough for deletions and <u>underlining</u> for additions of text. The page numbers and paragraph numbering below refer to the submission version of the Site Allocations and Policies DPD.

## <u>Appendix 1 – Opportunity Area A – Island Site and Surrounding Area 'Site Analysis and Development Options' Plans (MM229)</u>

Delete: A – Island Site and Surrounding Area. Site Analysis.



#### Replace with: A - Island Site and Surrounding Area. Site Analysis.

#### A - Island Site

#### Analysis



© Crown copyright and database right 2020. Ordnance Survey Licence number 100021565, Ipswich Borough Council.

Delete: A – Island Site <u>and Surrounding Area</u>. Development Options.



© Crown copyright and database right 2014. Ordnance Survey Licence number 100021566. Ipswich Borough Council.

#### Replace with: A – Island Site and Surrounding Area. Development Opportunities.

#### A - Island Site

#### **Development Opportunities**



<sup>©</sup> Crown copyright and database right 2020. Ordnance Survey Licence number 100021566. Ipswich Borough Council.

## <u>Appendix 2 – Opportunity Area B – Merchant Quarter Site Analysis and Development Options Plans (MM233)</u>

Delete: B – Merchant Quarter. Site Analysis.

#### B - Merchants Quarter



#### Replace with: B – Merchant Quarter. S