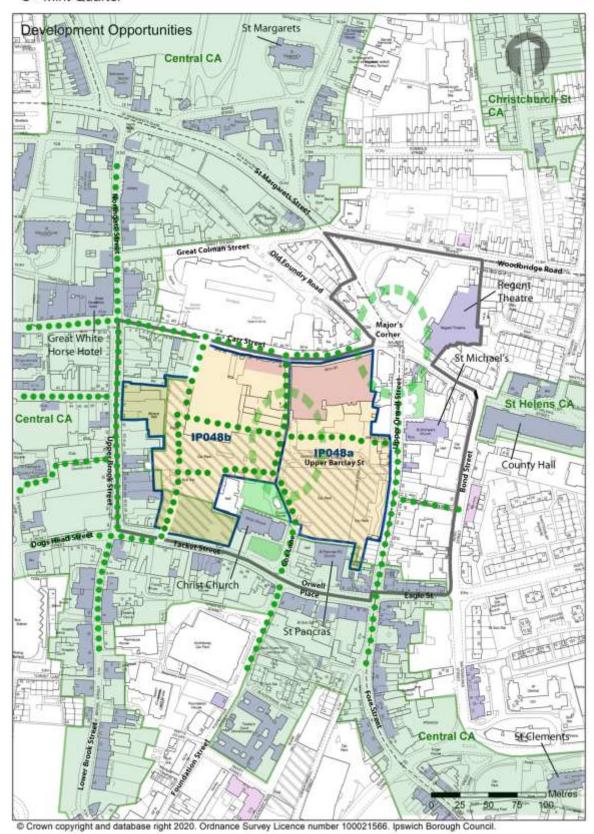

#### Replace with: C – Mint Quarter and surrounding area. Development Opportunities.

#### C - Mint Quarter