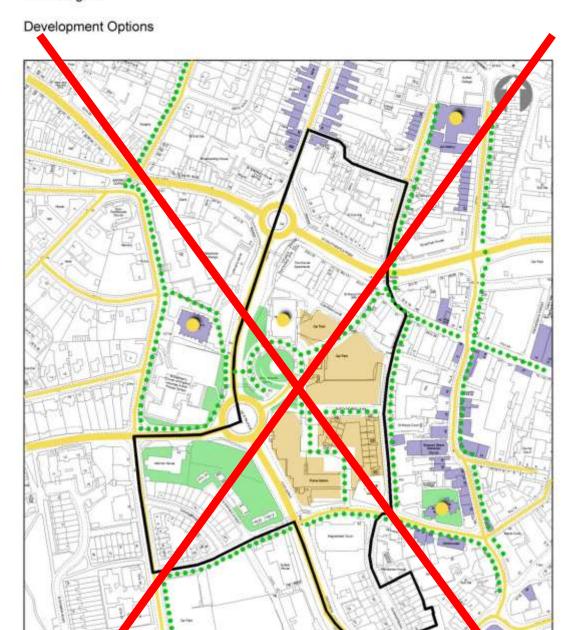

#### Replace with: A – Island Site and Surrounding Area. Development Opportunities.

#### A - Island Site

#### **Development Opportunities**

<sup>©</sup> Crown copyright and database right 2020. Ordnance Survey Licence number 100021566. Ipswich Borough Council.