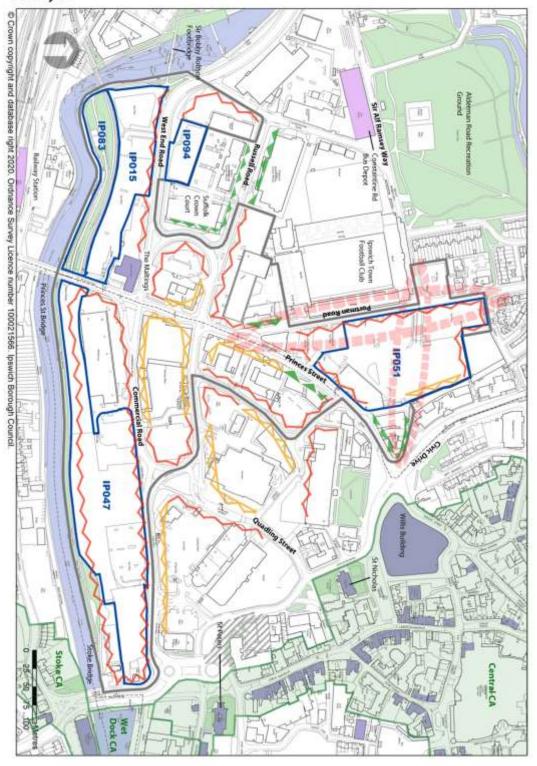

## Replace with: F – River and Princes Street Corridor. Site Analysis.

## F - River and Princes St Corridor