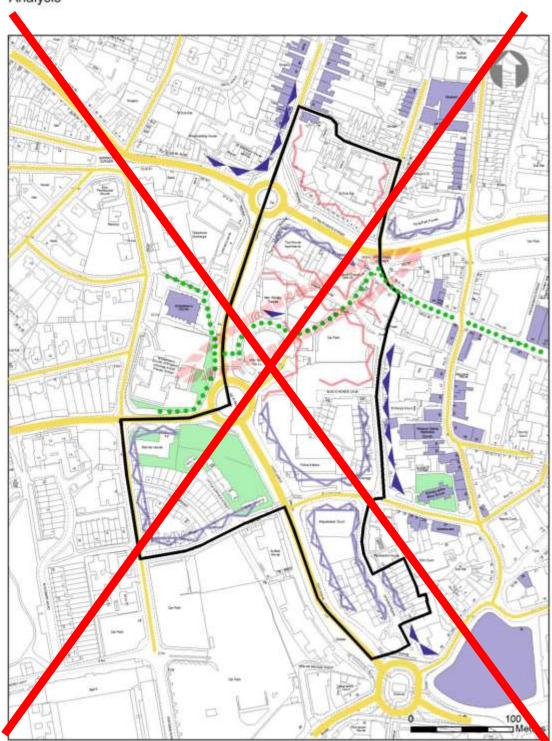

## <u>Appendix 1 – Opportunity Area A – Island Site and Surrounding Area 'Site Analysis and Development Options' Plans (MM229)</u>

Delete: A – Island Site and Surrounding Area. Site Analysis.

#### Replace with: A - Island Site and Surrounding Area. Site Analysis.

#### A - Island Site

#### Analysis

© Crown copyright and database right 2020. Ordnance Survey Licence number 100021565, Ipswich Borough Council.

Delete: A – Island Site <u>and Surrounding Area</u>. Development Options.

© Crown copyright and database right 2014. Ordnance Survey Licence number 100021566. Ipswich Borough Council.