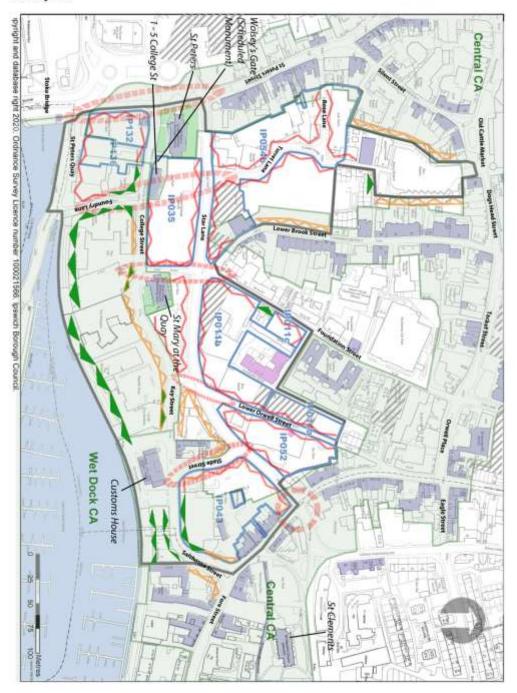

#### Replace with: B – Merchant Quarter. Development Opportunities.

#### B - Merchant Quarter

#### **Development Opportunities**