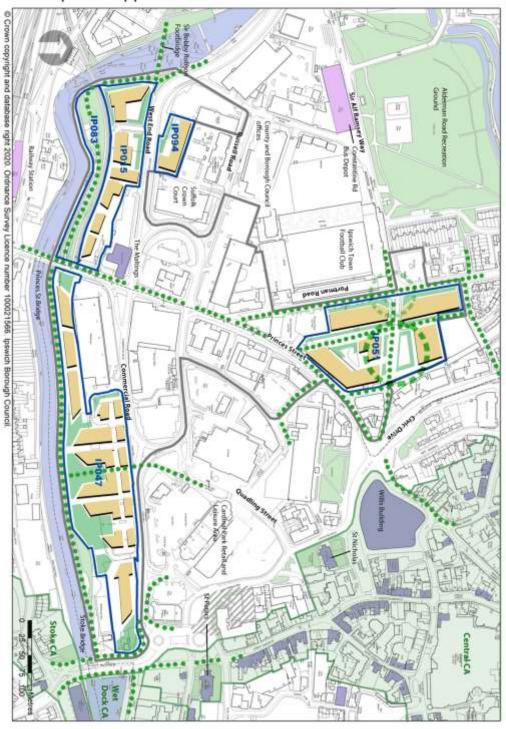

#### Replace with F – River and Princes Street Corridor. Development Opportunities.

#### F - River and Princes St Corridor

#### **Development Opportunities**

Appendix 7 – Opportunity Area G – Upper Orwell River and Canalside (MM253)