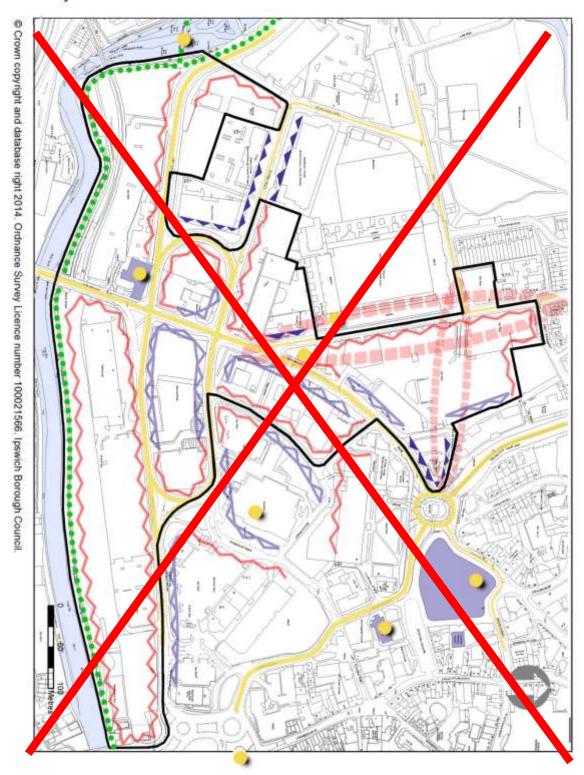

#### Appendix 6 – Opportunity Area F – River and Princes Street Corridor (MM249)

Delete: F – River and Princes Street Corridor. Site Analysis.

#### F - River & Princes Street Corridor