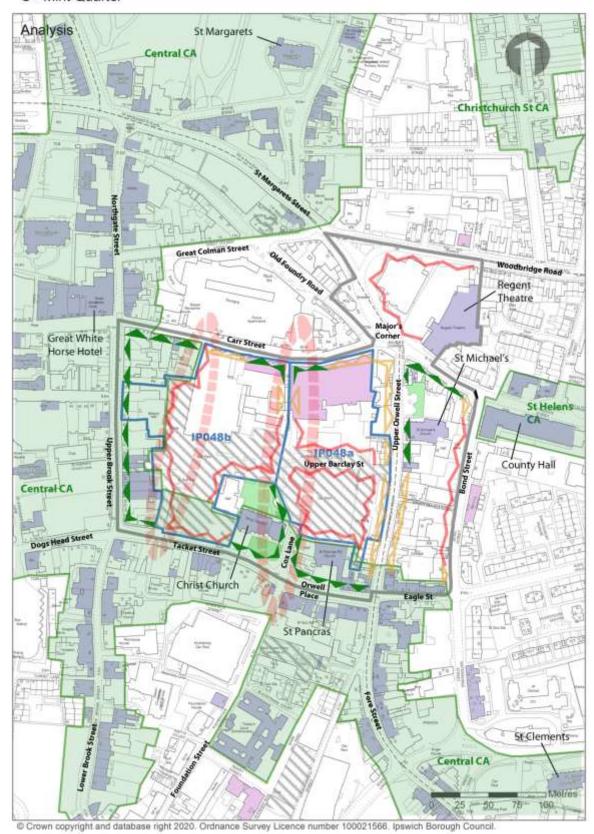

#### Replace with: C – Mint Quarter and surrounding area. Site Analysis.

#### C - Mint Quarter

Delete: C – Mint Quarter and surrounding area. Development Options.