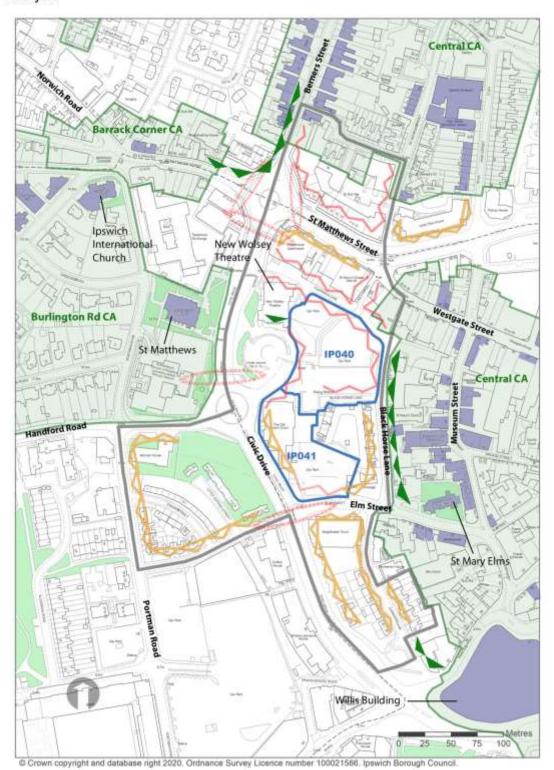

#### Replace with: C – Mint Quarter and surrounding area. Site Analysis.

#### C - Mint Quarter

Delete: C – Mint Quarter and surrounding area. Development Options.