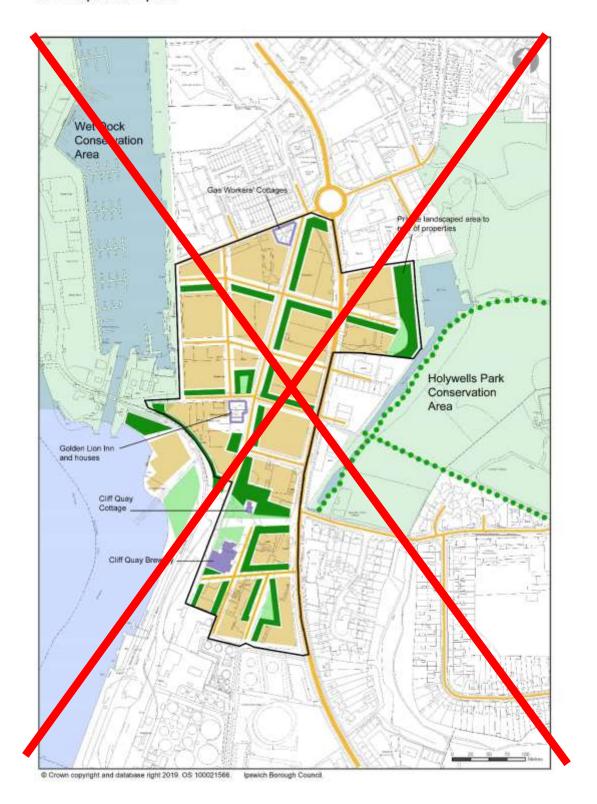

#### **Development Opportunities**

Appendix 7 – Opportunity Area G – Upper Orwell River and Canalside (MM253)

## Replace with: G – Upper Orwell River and Canalside. Development Opportunities.

## G - Upper Orwell River and Canalside

## **Development Opportunities**