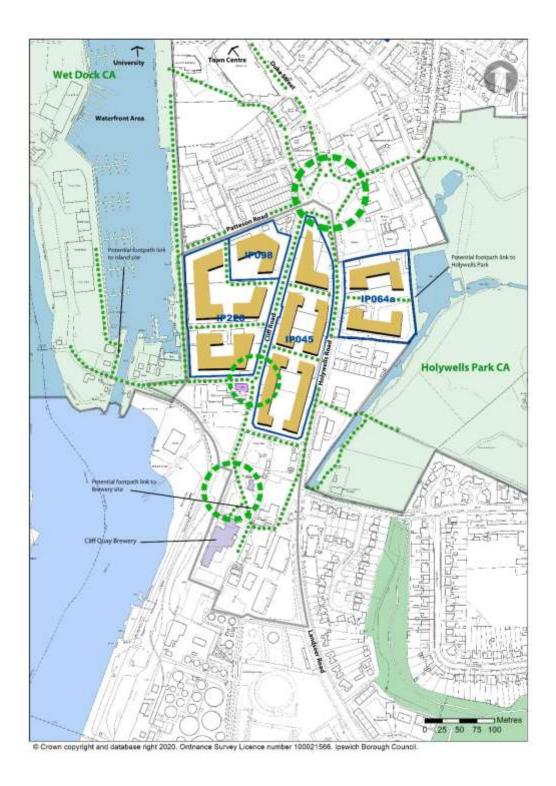

## Replace with: G – Upper Orwell River and Canalside. Development Opportunities.

## G - Upper Orwell River and Canalside

## **Development Opportunities**