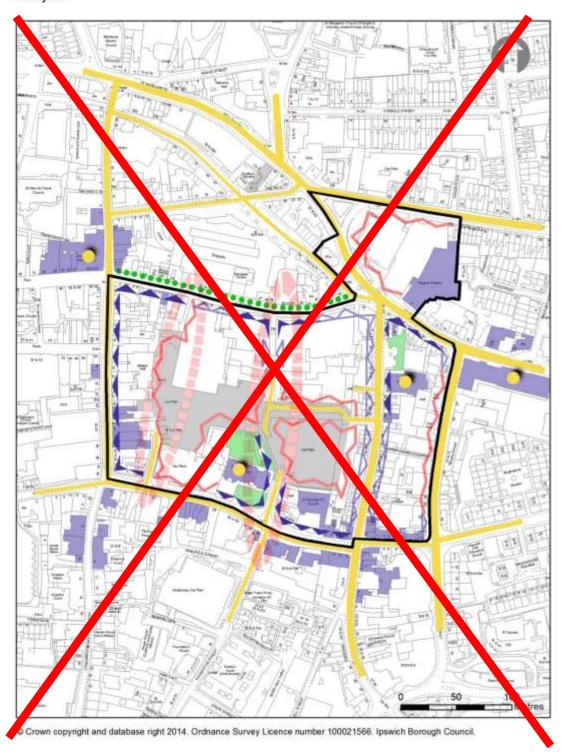

#### Appendix 3 – Opportunity Area C – Mint Quarter (MM237)

Delete: C – Mint Quarter and surrounding area. Site Analysis.

#### C - Mint Quarter

#### Replace with: C – Mint Quarter and surrounding area. Site Analysis.

#### C - Mint Quarter

Delete: C – Mint Quarter and surrounding area. Development Options.