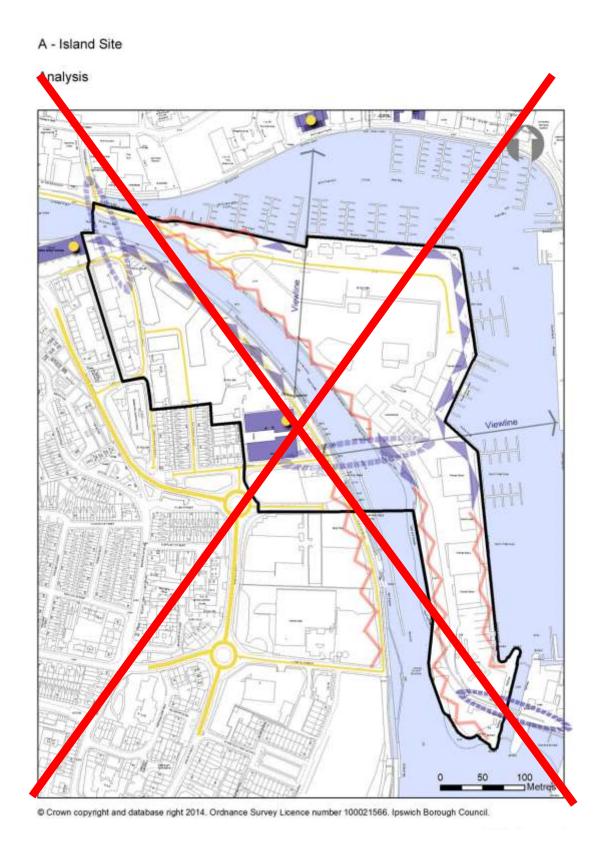

#### A - Island Site

#### Analysis

© Crown copyright and database right 2020. Ordnance Survey Licence number 100021565, Ipswich Borough Council.

Delete: A – Island Site <u>and Surrounding Area</u>. Development Options.

© Crown copyright and database right 2014. Ordnance Survey Licence number 100021566. Ipswich Borough Council.