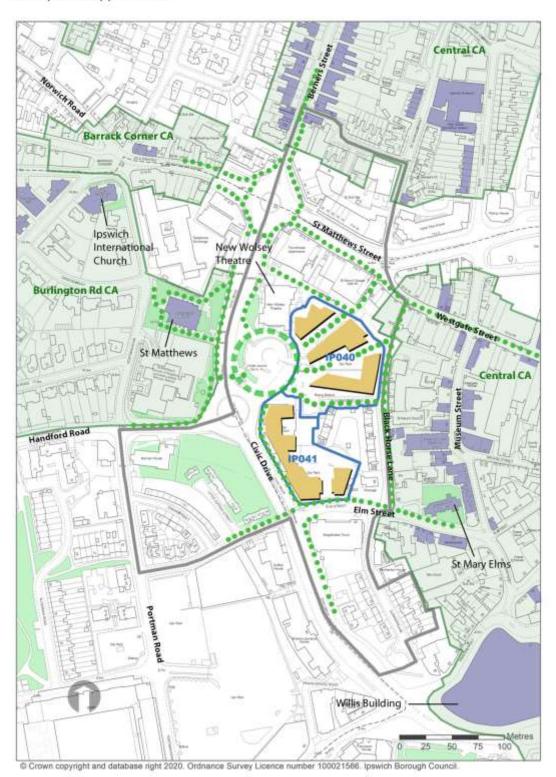

#### Replace with: C – Mint Quarter and surrounding area. Development Opportunities.

#### C - Mint Quarter