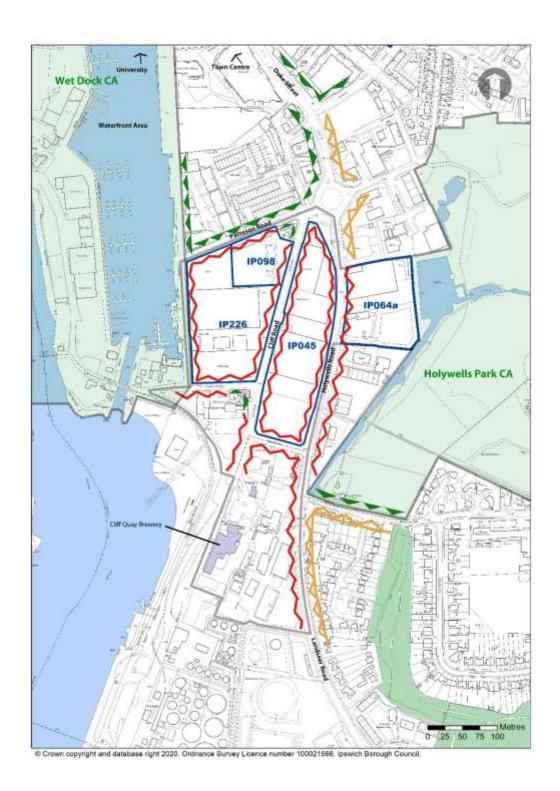

## Replace with: G – Upper Orwell River and Canalside. Site Analysis.

Delete: G – Upper Orwell River and Canalside. Development Options.