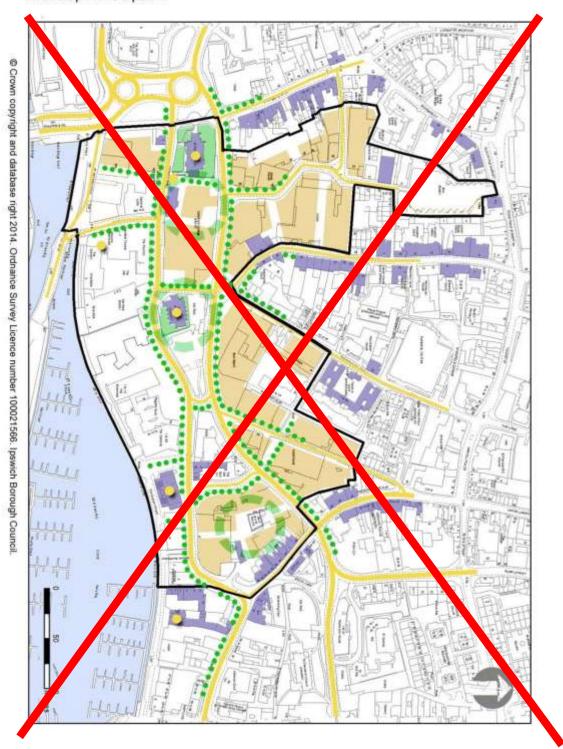

#### B - Merchants Quarter

#### **Development Option**

#### Replace with: B – Merchant Quarter. Development Opportunities.