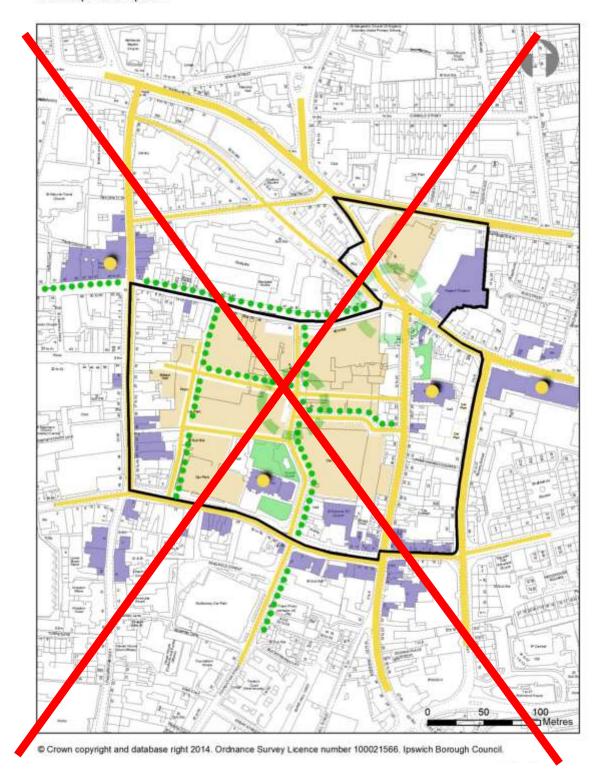

#### C - Mint Quarter

Delete: C – Mint Quarter and surrounding area. Development Options.

## C - Mint Quarter

#### **Development Option**