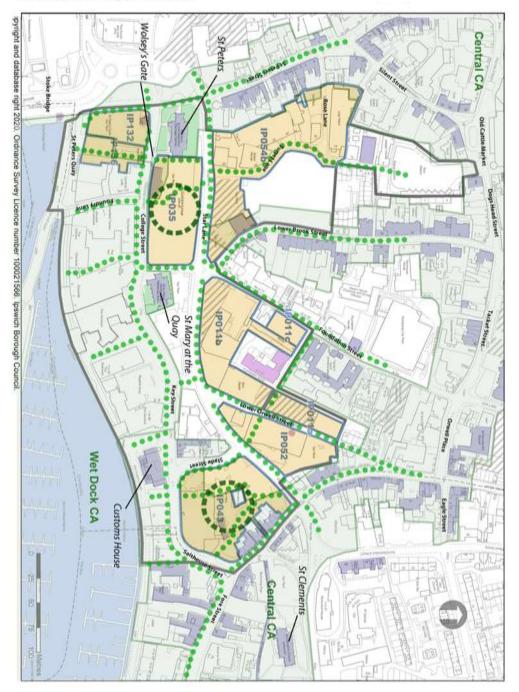

#### Replace with: B – Merchant Quarter. Development Opportunities.

#### B - Merchant Quarter

#### **Development Opportunities**