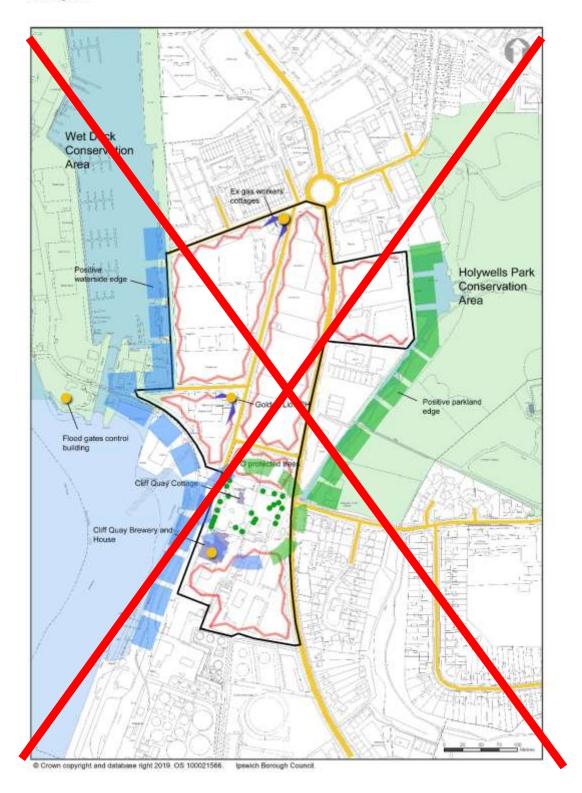

#### **Development Opportunities**

Appendix 7 – Opportunity Area G – Upper Orwell River and Canalside (MM253)

## Replace with: G – Upper Orwell River and Canalside. Site Analysis.

Delete: G – Upper Orwell River and Canalside. Development Options.