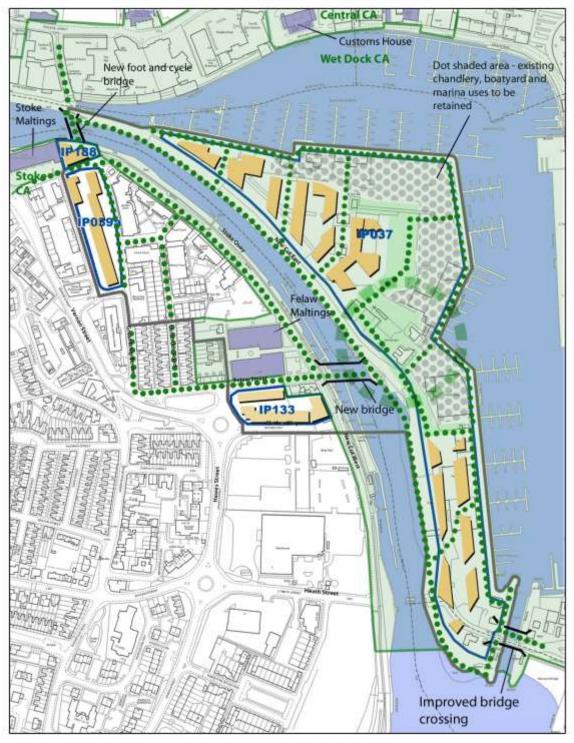

#### Replace with: A – Island Site and Surrounding Area. Development Opportunities.