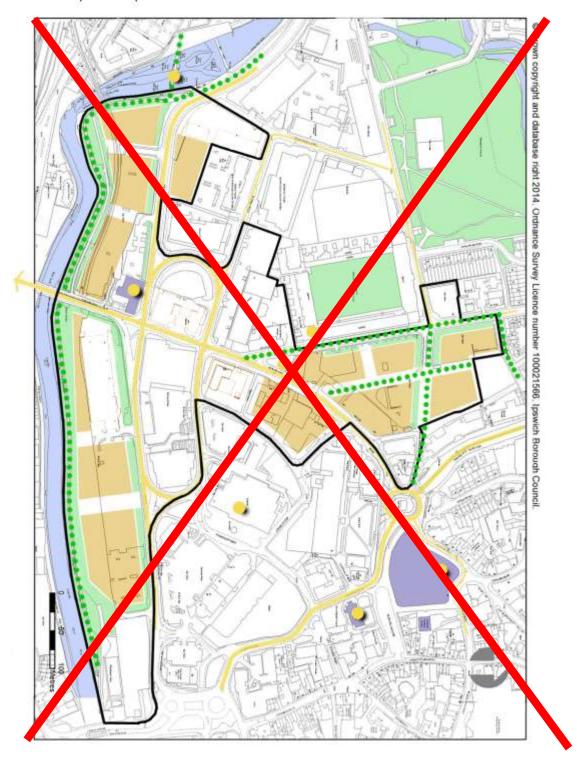

## Delete: F - River and Princes Street Corridor. Development Options.

#### F - River & Princes Street Corridor

## Development Option